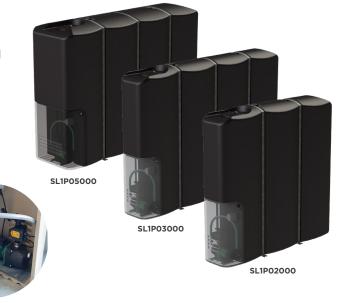

The Promax Slimline Tank is also available as a Slimline Tank and Pump Combo.

## **Promax Slimline Tank & Pump Combo**

All the benefits of the Promax Slimline Tank with a pre-plumbed pump system.

- DAB-JETCOM82MPC2 Pump for reliability
- Bianco RAINSAVERMK6 automatic mains/changeover device
- Saves onsite hassle and incorrect plumbing configurations
- 2 year Warranty on Pump System.
- AS/NZS4020 Drinking Water Approved

### **Promax Slimline Water Tanks**

| CODE       | NAME                                  | Capacity<br>(L) | Length<br>(mm) | Width<br>(mm) | Height<br>(mm) | Manhole<br>(dia) | Weight<br>(kg) | Outlets<br>(mm) |
|------------|---------------------------------------|-----------------|----------------|---------------|----------------|------------------|----------------|-----------------|
| SL1P05000* | Promax Slimline Tank & Pump 5,000 Ltr | 5,000           | 3000           | 910           | 2150           | 350              | 270            | 1x25            |
| SL1P03000* | Promax Slimline Tank & Pump 3,000 Ltr | 3,000           | 3000           | 570           | 2150           | 350              | 230            | 1x25            |
| SL1P02000  | Promax Slimline Tank & Pump 2,000 Ltr | 2,000           | 2250           | 570           | 2150           | 350              | 160            | 1x25            |
| SL1005000  | Promax Slimline Tank 5,000 Ltr        | 5,000           | 3000           | 910           | 2150           | 350              | 260            | 1x25            |
| SL1003000  | Promax Slimline Tank 3,000 Ltr        | 3,000           | 3000           | 570           | 2150           | 350              | 220            | 1x25            |
| SL1002000  | Promax Slimline Tank 2,000 Ltr        | 2,000           | 2250           | 570           | 2150           | 350              | 150            | 1x25            |
| SL1001000* | Promax Slimline Tank 1,000 Ltr        | 1,000           | 2250           | 310           | 1750           | 156              | 74             | 1x25            |