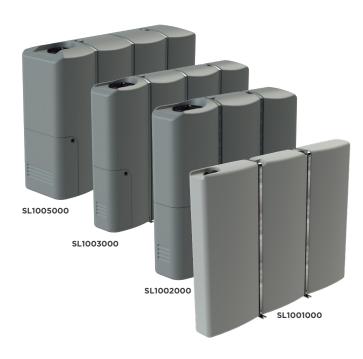

## **Promax Slimline Tanks**

- In-built Seismic Restraint No posts needed, just bolt to the concrete pad
- PS1 for seismic restraint available Certified to IL2 (Residential, Commercial & Industrial Buildings
- 2000L, 3000L and 5000L models include a tidy and discreet in-built pump house
- Low height to meet height-to-boundary regulations
- Certification to AS/NZ 4766 Polyethylene storage tank standard
- Our new 1000L Slimline Tank is a great option when you require a compact tank for harvesting rainwater for your garden, bach or pool

### **Promax Slimline Water Tanks**

| CODE       | NAME                                  | Capacity<br>(L) | Length<br>(mm) | Width<br>(mm) | Height<br>(mm) | Manhole<br>(dia) | Weight<br>(kg) | Outlets<br>(mm) |
|------------|---------------------------------------|-----------------|----------------|---------------|----------------|------------------|----------------|-----------------|
| SL1P05000* | Promax Slimline Tank & Pump 5,000 Ltr | 5,000           | 3000           | 910           | 2150           | 350              | 270            | 1x25            |
| SL1P03000* | Promax Slimline Tank & Pump 3,000 Ltr | 3,000           | 3000           | 570           | 2150           | 350              | 230            | 1x25            |
| SL1P02000  | Promax Slimline Tank & Pump 2,000 Ltr | 2,000           | 2250           | 570           | 2150           | 350              | 160            | 1x25            |
| SL1005000  | Promax Slimline Tank 5,000 Ltr        | 5,000           | 3000           | 910           | 2150           | 350              | 260            | 1x25            |
| SL1003000  | Promax Slimline Tank 3,000 Ltr        | 3,000           | 3000           | 570           | 2150           | 350              | 220            | 1x25            |
| SL1002000  | Promax Slimline Tank 2,000 Ltr        | 2,000           | 2250           | 570           | 2150           | 350              | 150            | 1x25            |
| SL1001000* | Promax Slimline Tank 1,000 Ltr        | 1,000           | 2250           | 310           | 1750           | 156              | 74             | 1x25            |