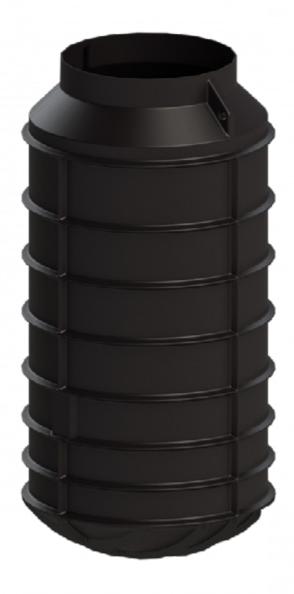

## Promax Pump Chamber 1300L PMXAC01300PSBLK

## The Promax Pump Chamber is a quick and easy solution for your specific pumping requirements.

Ribbed walls give huge strength and also helping to lock the tank into the ground.

This vertical pumping station riser is suitable for rain-harvesting, and as a storm-water and waste-water storage chamber.

## **Features**

- 1300L Capacity
- Suitable for installation under high traffic regions
- Steel or Plastic lids available
- Hydraulic uplift anchoring drawings available on request.

| Product Specifications |                           | Capacity (L) | Diameter (mm) | Length (mm) |
|------------------------|---------------------------|--------------|---------------|-------------|
| PMXAC01300PSBLK        | Promax Pump Chamber 1300L | 1300         | 1000          | 2070        |