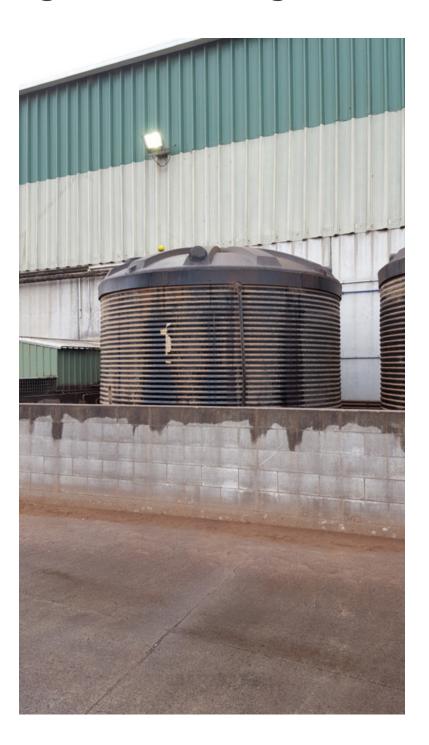

## **Agrifeeds - Tauranga**

Who: Agrifeeds

Products: 3 x 30000L Insulated

Molasses Tank

Where: Tauranga

Why: Warmed Molasses

**What:** Promax supplied 90000L of Insulated Molasses Storage/

This customer required 90000L of Storage for Molasses that needed to be kept warm (approx 40Deg C) to assist when pumping and mixing in their animal feed products. The ability for Promax to Insulated these heavy-duty tanks was a winner as they also gain considerable power savings.

These tanks also feature a removeable roof for the installation and maintenance of the heating coils.