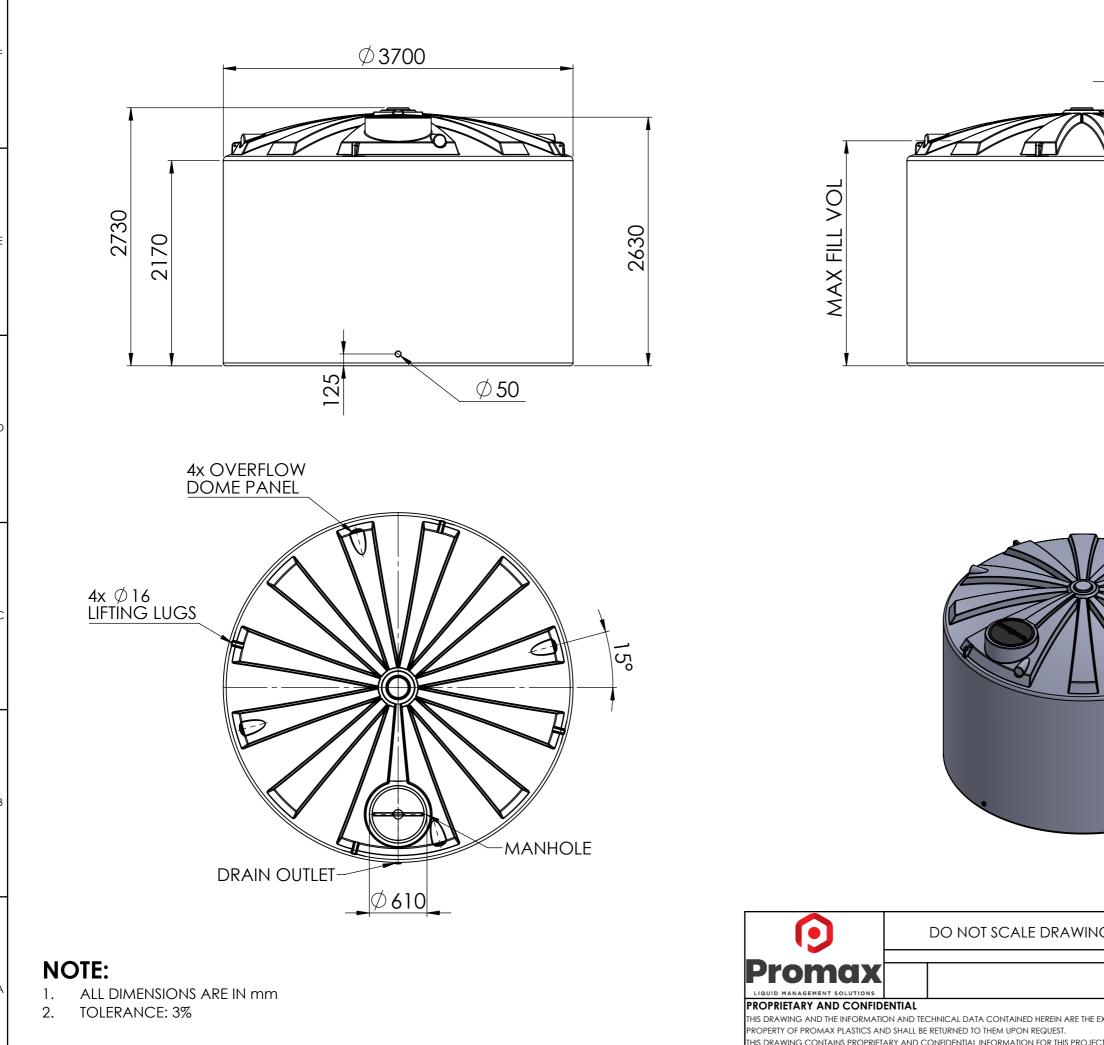

| <b>(9)</b>                                                                                                                                                                                                                                                                               | DO NOT SCALE DRAWING |                | 1/2023 | XPRESS Industrial Tank<br>25,000 Ltr-South Island |               |    |
|------------------------------------------------------------------------------------------------------------------------------------------------------------------------------------------------------------------------------------------------------------------------------------------|----------------------|----------------|--------|---------------------------------------------------|---------------|----|
| Promax LIQUID MANAGEMENT SOLUTIONS                                                                                                                                                                                                                                                       |                      | AUTHOR:        | B.H.   | (XI1025000)                                       |               |    |
| PROPRIETARY AND CONFIDENTIAL  THIS DRAWING AND THE INFORMATION AND TECHNICAL DATA CONTAINED HEREIN ARE THE EXCLUSIVE PROPERTY OF PROMAX PLASTICS AND SHALL BE RETURNED TO THEM UPON REQUEST.  THIS DRAWING CONTAINS PROPRIETARY AND CONFIDENTIAL INFORMATION FOR THIS PROJECT AND IS NOT |                      | MATERIAL:      | LLDPE  | DWG No.  DETAILED DETAILED                        | RAWING        | A3 |
| TO BE ALADE AVAILABLE TO ORD BARTIES WITHOUT THE EVAPORES WRITTEN CONSENT OF BROADAY BLACTICS                                                                                                                                                                                            |                      | WEIGHT: 380 kg | 9      | SCALE: 1:40                                       | SHEET: 1 OF 1 |    |