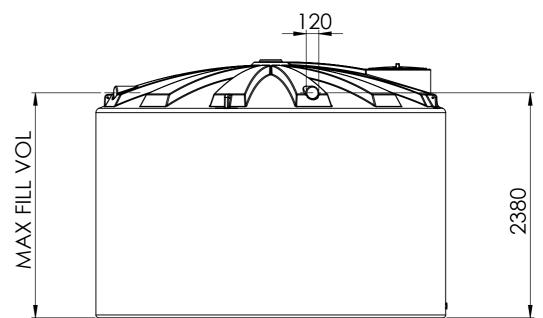

| <b>(9)</b>                                                                                                                                                                                                                                                                               | DO NOT SCALE DRAWING |                | 1/2023 | XPRESS Industrial Tank<br>25,000 Ltr-South Island |               |    |
|------------------------------------------------------------------------------------------------------------------------------------------------------------------------------------------------------------------------------------------------------------------------------------------|----------------------|----------------|--------|---------------------------------------------------|---------------|----|
| Promax LIQUID MANAGEMENT SOLUTIONS                                                                                                                                                                                                                                                       |                      | AUTHOR:        | B.H.   | (XI1025000)                                       |               |    |
| PROPRIETARY AND CONFIDENTIAL  THIS DRAWING AND THE INFORMATION AND TECHNICAL DATA CONTAINED HEREIN ARE THE EXCLUSIVE PROPERTY OF PROMAX PLASTICS AND SHALL BE RETURNED TO THEM UPON REQUEST.  THIS DRAWING CONTAINS PROPRIETARY AND CONFIDENTIAL INFORMATION FOR THIS PROJECT AND IS NOT |                      | MATERIAL:      | LLDPE  | DWG No.  DETAILED DETAILED                        | RAWING        | A3 |
| TO BE ALADE AVAILABLE TO ORD BARTIES WITHOUT THE EVAPORES WRITTEN CONSENT OF BROADAY BLACTICS                                                                                                                                                                                            |                      | WEIGHT: 380 kg | 9      | SCALE: 1:40                                       | SHEET: 1 OF 1 |    |