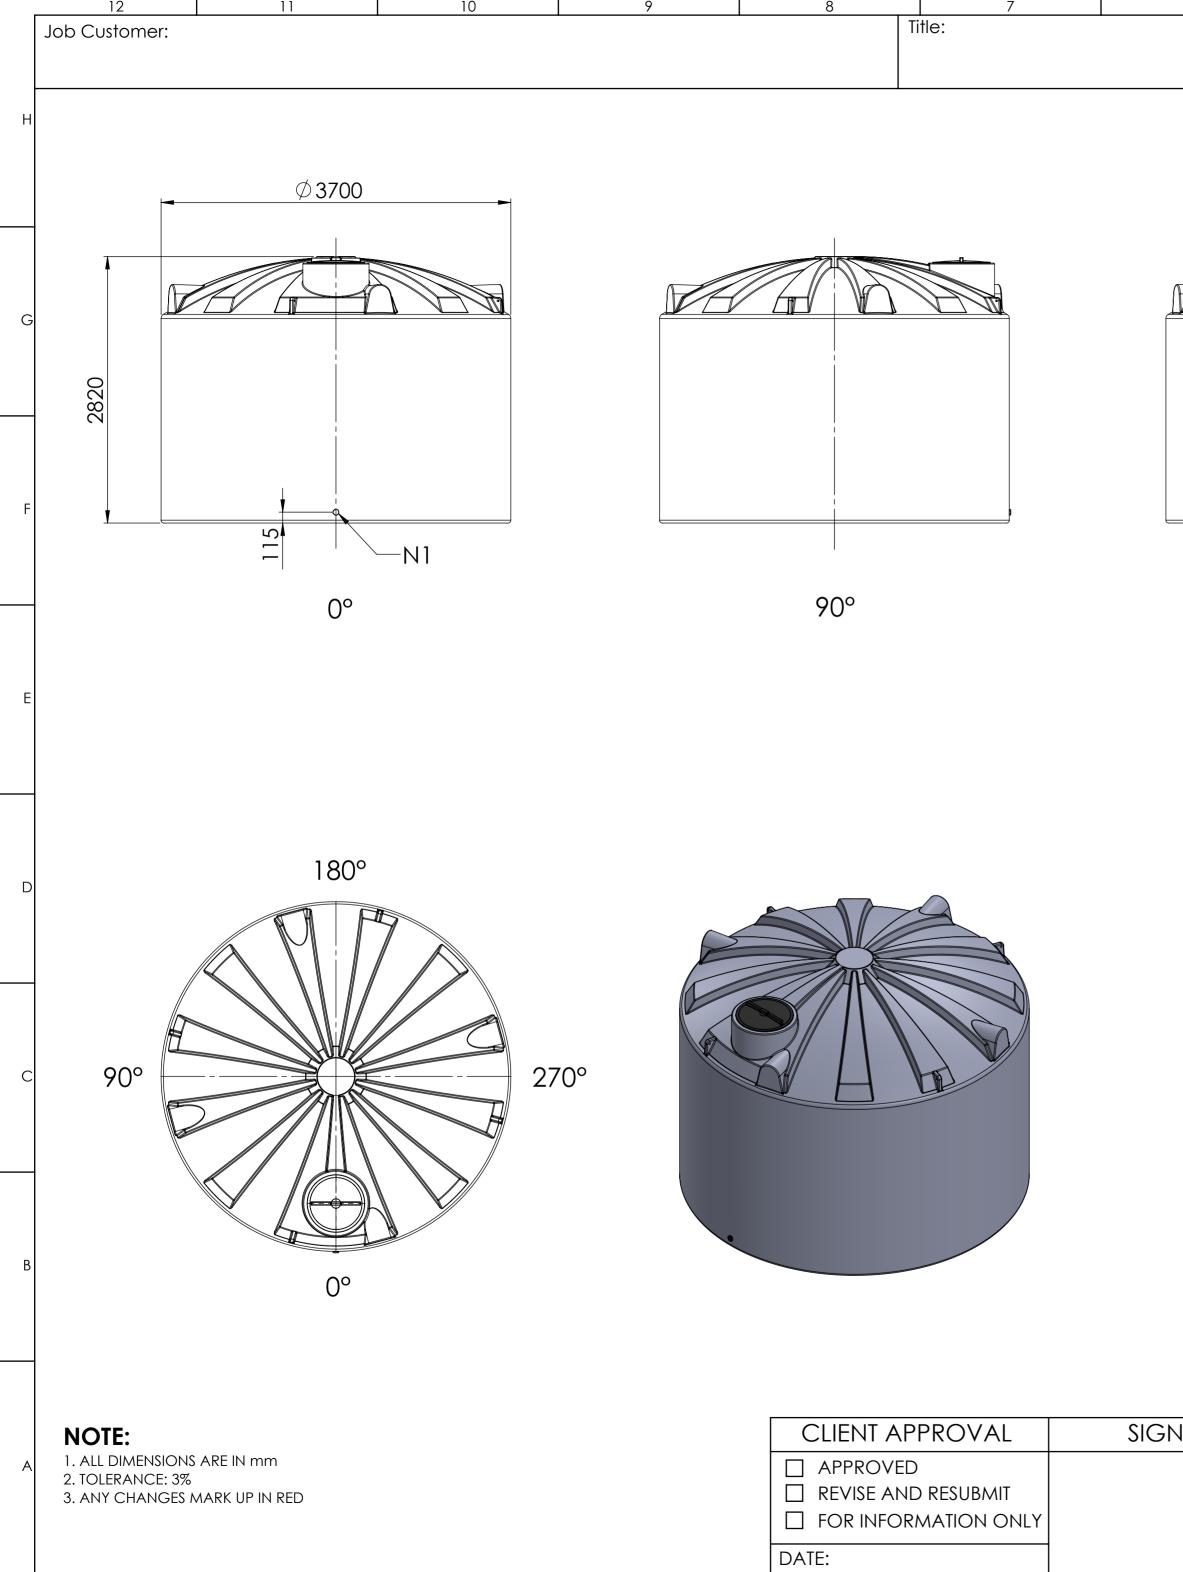

| 6      | 5                                                                      |                                                                                                                                | 4                                                                                                     |                                                                                                                                      | 3                                | 2                                                                  |                              | • |
|--------|------------------------------------------------------------------------|--------------------------------------------------------------------------------------------------------------------------------|-------------------------------------------------------------------------------------------------------|--------------------------------------------------------------------------------------------------------------------------------------|----------------------------------|--------------------------------------------------------------------|------------------------------|---|
|        |                                                                        |                                                                                                                                |                                                                                                       | Ref:                                                                                                                                 |                                  |                                                                    |                              |   |
|        |                                                                        |                                                                                                                                |                                                                                                       |                                                                                                                                      |                                  |                                                                    |                              | H |
|        |                                                                        |                                                                                                                                |                                                                                                       |                                                                                                                                      |                                  |                                                                    |                              | G |
|        |                                                                        |                                                                                                                                |                                                                                                       | Ę                                                                                                                                    |                                  |                                                                    |                              | F |
|        | 180°                                                                   |                                                                                                                                |                                                                                                       |                                                                                                                                      | 27                               | 70°                                                                |                              | E |
|        |                                                                        |                                                                                                                                |                                                                                                       |                                                                                                                                      |                                  |                                                                    |                              | D |
|        | FITTING LAYOUT TABLE PART LIST                                         |                                                                                                                                |                                                                                                       |                                                                                                                                      |                                  |                                                                    |                              |   |
|        | NOZZLE NO. DN/PE SIZE AN                                               |                                                                                                                                |                                                                                                       |                                                                                                                                      |                                  |                                                                    |                              |   |
|        | N1                                                                     | 50/-                                                                                                                           | 0°                                                                                                    |                                                                                                                                      |                                  | (Mould in, 5                                                       | i0mm Female)                 | C |
|        |                                                                        |                                                                                                                                |                                                                                                       |                                                                                                                                      |                                  |                                                                    |                              | В |
| NATURE | Promax                                                                 |                                                                                                                                | DO NOT SCALE DRAWING                                                                                  |                                                                                                                                      | OPP:<br>AUTHOR:                  | DISPLAY NAME/NUMBER:<br>XPRESS Indu<br>25,000 Ltr-N<br>(XI1025000) | ustrial Tank<br>Iorth Island | A |
| 2      | PROPRIETA<br>THIS DRAWING<br>PROPERTY OF<br>THIS DRAWING<br>TO BE MADE | AAGEMENT SOLUTIONS<br>RY AND CONFIDENTIA<br>G AND THE INFORMATION AND<br>PROMAX PLASTICS AND SHAL<br>G CONTAINS PROPRIETARY AN | D TECHNICAL DATA CONT<br>L BE RETURNED TO THEM L<br>D CONFIDENTIAL INFORM<br>THOUT THE EXPRESS WRITTE | 20/11/2023<br>AINED HEREIN ARE THE EXCLUSIVE<br>JPON REQUEST.<br>IATION FOR THIS PROJECT AND IS NO<br>EN CONSENT OF PROMAX PLASTICS. | MATERIAL:<br>LLDF<br>WEIGHT: 380 | PE MODIFICAT                                                       | 4.0                          |   |
| 6      | 5                                                                      |                                                                                                                                | 4                                                                                                     |                                                                                                                                      | 3                                | 2                                                                  | I                            |   |