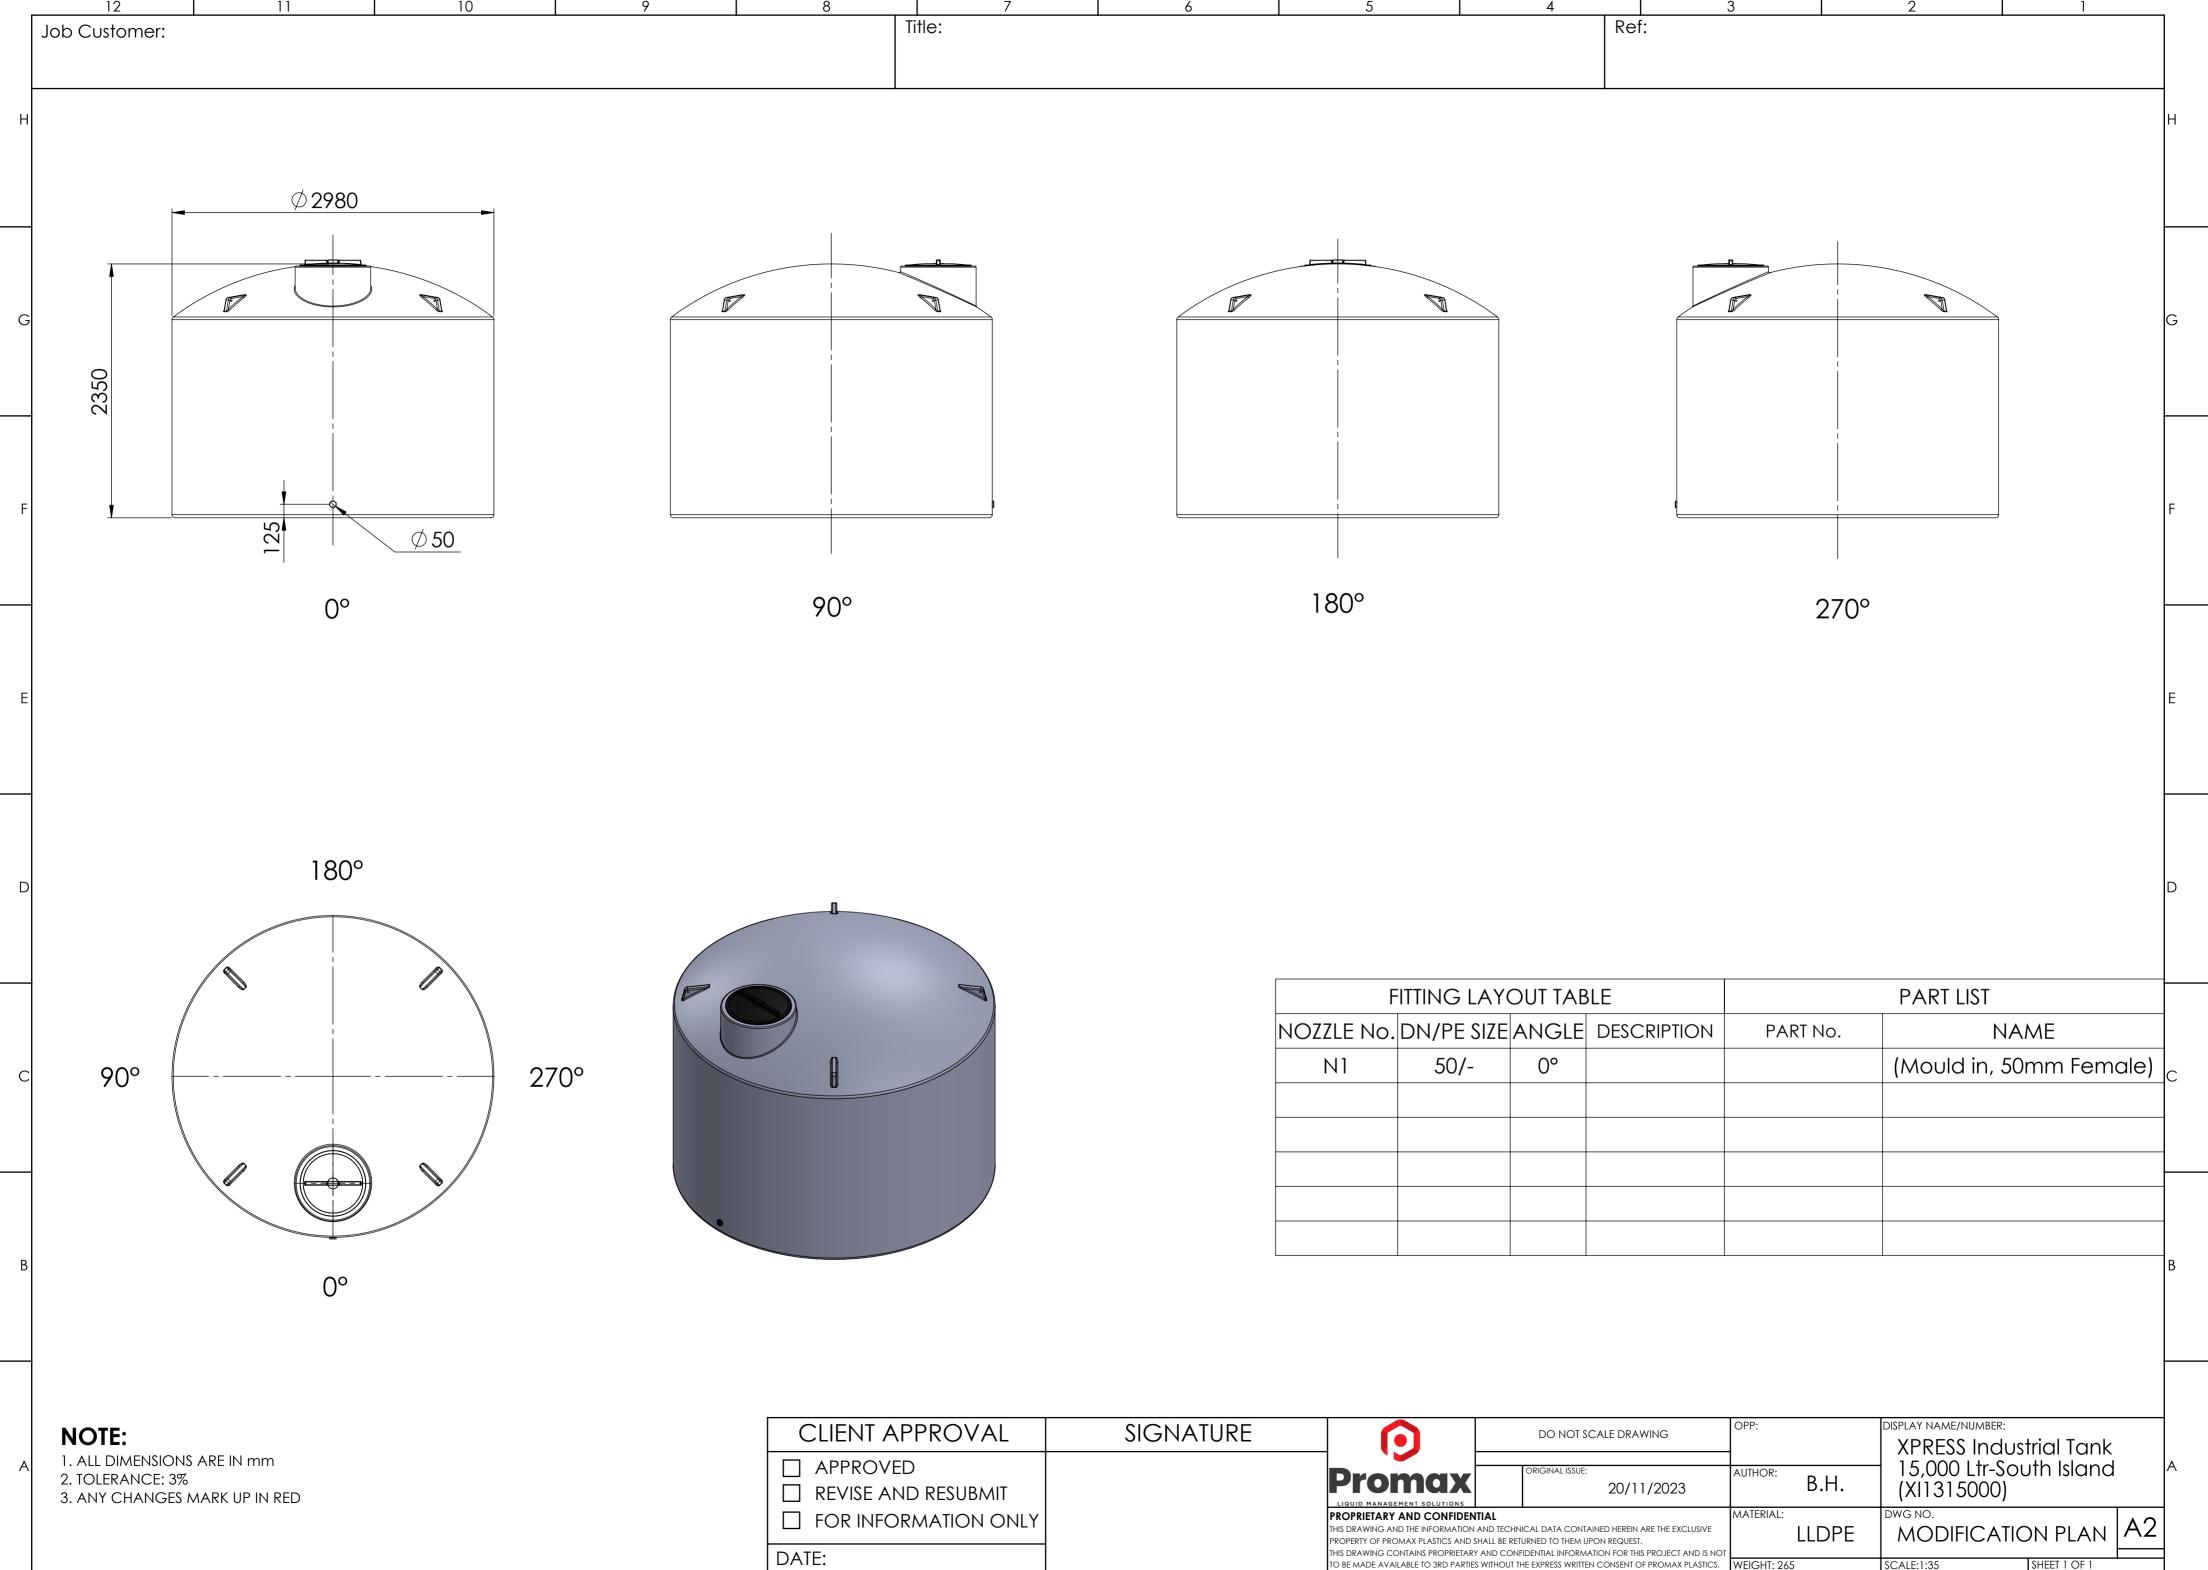

| ATURE | $\bigcirc$                                                                                        | DO NOT SCALE DRAWING |                            | OPP: |             | DISPLAY NAME/NUMBER:<br>XPRESS Industrial Tank |                                        |              |    |
|-------|---------------------------------------------------------------------------------------------------|----------------------|----------------------------|------|-------------|------------------------------------------------|----------------------------------------|--------------|----|
|       | Promax<br>LIQUID MANAGEMENT SOLUTIONS                                                             | 0                    | ORIGINAL ISSUE: 20/11/2023 |      | AUTHOR:     | B.H.                                           | 15,000 Ltr-South Island<br>(XI1315000) |              |    |
|       | PROPRIETARY AND CONFIDEN<br>THIS DRAWING AND THE INFORMATION<br>PROPERTY OF PROMAX PLASTICS AND S |                      |                            |      | MATERIAL:   | LLDPE                                          | MODIFICATION PLAN                      |              | A2 |
| 7     | TO BE MADE AVAILABLE TO 3RD PARTIES WITHOUT THE EXPRESS WRITTEN CONSENT OF PROMAX PLASTICS.       |                      |                            |      | WEIGHT: 265 | 5                                              | SCALE:1:35                             | SHEET 1 OF 1 | •  |