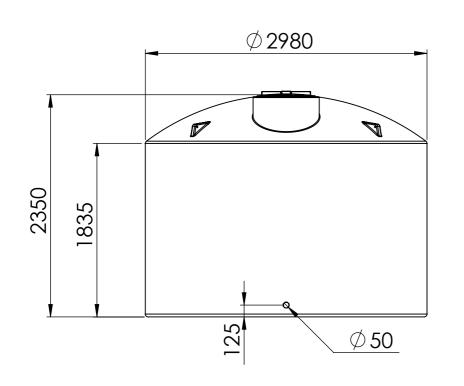

## NOTE:

- ALL DIMENSIONS ARE IN mm TOLERANCE: 3%

|                                                                                                                                                                                                                                                                                          | DO NOT SCALE DRAWING                                                                     |  |           | 18SUED:<br>23/11/2023 |                           | XPRESS Industrial Tank<br>15,000 Ltr-South Island |               |          |
|------------------------------------------------------------------------------------------------------------------------------------------------------------------------------------------------------------------------------------------------------------------------------------------|------------------------------------------------------------------------------------------|--|-----------|-----------------------|---------------------------|---------------------------------------------------|---------------|----------|
|                                                                                                                                                                                                                                                                                          | MQX<br>EMENT SOLUTIONS                                                                   |  | AUTHOR:   | B.H.                  | (XI13150                  |                                                   | 01111010111   | <b>.</b> |
| PROPRIETARY AND CONFIDENTIAL  THIS DRAWING AND THE INFORMATION AND TECHNICAL DATA CONTAINED HEREIN ARE THE EXCLUSIVE PROPERTY OF PROMAX PLASTICS AND SHALL BE RETURNED TO THEM UPON REQUEST.  THIS DRAWING CONTAINS PROPRIETARY AND CONFIDENTIAL INFORMATION FOR THIS PROJECT AND IS NOT |                                                                                          |  | MATERIAL: | LLDPE                 | DWG No.  DETAILED DRAWING |                                                   | RAWING        | А3       |
|                                                                                                                                                                                                                                                                                          | TO BE LADE AVAILABLE TO OBB BARTIES WITHOUT THE EVENTERS WENTER A CONSENT OF BROAD AVENT |  |           | 9                     | SCALE: 1:40               |                                                   | SHEET: 1 OF 1 | ļ        |