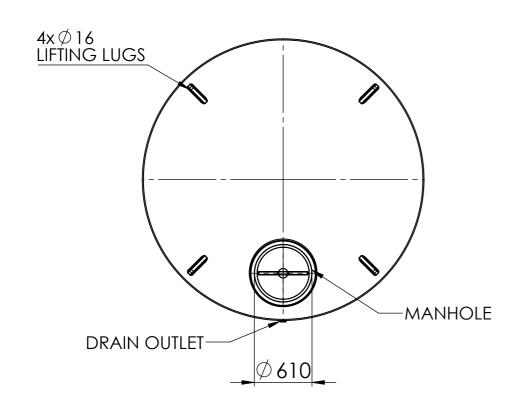

## NOTE:

- ALL DIMENSIONS ARE IN mm TOLERANCE: 3%

|                                                                                                                                                                                                                                                                                          | DO NOT SCALE DRAWING                                                                     |  |           | 18SUED:<br>23/11/2023 |                           | XPRESS Industrial Tank<br>15,000 Ltr-South Island |               |          |
|------------------------------------------------------------------------------------------------------------------------------------------------------------------------------------------------------------------------------------------------------------------------------------------|------------------------------------------------------------------------------------------|--|-----------|-----------------------|---------------------------|---------------------------------------------------|---------------|----------|
|                                                                                                                                                                                                                                                                                          | MQX<br>EMENT SOLUTIONS                                                                   |  | AUTHOR:   | B.H.                  | (XI13150                  |                                                   | 01111010111   | <b>.</b> |
| PROPRIETARY AND CONFIDENTIAL  THIS DRAWING AND THE INFORMATION AND TECHNICAL DATA CONTAINED HEREIN ARE THE EXCLUSIVE PROPERTY OF PROMAX PLASTICS AND SHALL BE RETURNED TO THEM UPON REQUEST.  THIS DRAWING CONTAINS PROPRIETARY AND CONFIDENTIAL INFORMATION FOR THIS PROJECT AND IS NOT |                                                                                          |  | MATERIAL: | LLDPE                 | DWG No.  DETAILED DRAWING |                                                   | RAWING        | А3       |
|                                                                                                                                                                                                                                                                                          | TO BE LADE AVAILABLE TO OBB BARTIES WITHOUT THE EVENTERS WENTER A CONSENT OF BROAD AVENT |  |           | 9                     | SCALE: 1:40               |                                                   | SHEET: 1 OF 1 | ļ        |