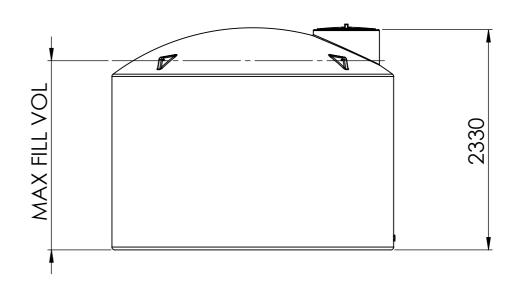

## NOTE:

- ALL DIMENSIONS ARE IN mm TOLERANCE: 3%

|                                                                                                                                                                                                                                                                                          | DO NOT SCALE DRAWING                                                                     |  |           | 18SUED:<br>23/11/2023 |                           | XPRESS Industrial Tank<br>15,000 Ltr-South Island |               |          |
|------------------------------------------------------------------------------------------------------------------------------------------------------------------------------------------------------------------------------------------------------------------------------------------|------------------------------------------------------------------------------------------|--|-----------|-----------------------|---------------------------|---------------------------------------------------|---------------|----------|
|                                                                                                                                                                                                                                                                                          | MQX<br>EMENT SOLUTIONS                                                                   |  | AUTHOR:   | B.H.                  | (XI13150                  |                                                   | 01111010111   | <b>.</b> |
| PROPRIETARY AND CONFIDENTIAL  THIS DRAWING AND THE INFORMATION AND TECHNICAL DATA CONTAINED HEREIN ARE THE EXCLUSIVE PROPERTY OF PROMAX PLASTICS AND SHALL BE RETURNED TO THEM UPON REQUEST.  THIS DRAWING CONTAINS PROPRIETARY AND CONFIDENTIAL INFORMATION FOR THIS PROJECT AND IS NOT |                                                                                          |  | MATERIAL: | LLDPE                 | DWG No.  DETAILED DRAWING |                                                   | RAWING        | А3       |
|                                                                                                                                                                                                                                                                                          | TO BE LADE AVAILABLE TO OBB BARTIES WITHOUT THE EVENTERS WENTER A CONSENT OF BROAD AVENT |  |           | 9                     | SCALE: 1:40               |                                                   | SHEET: 1 OF 1 | ļ        |