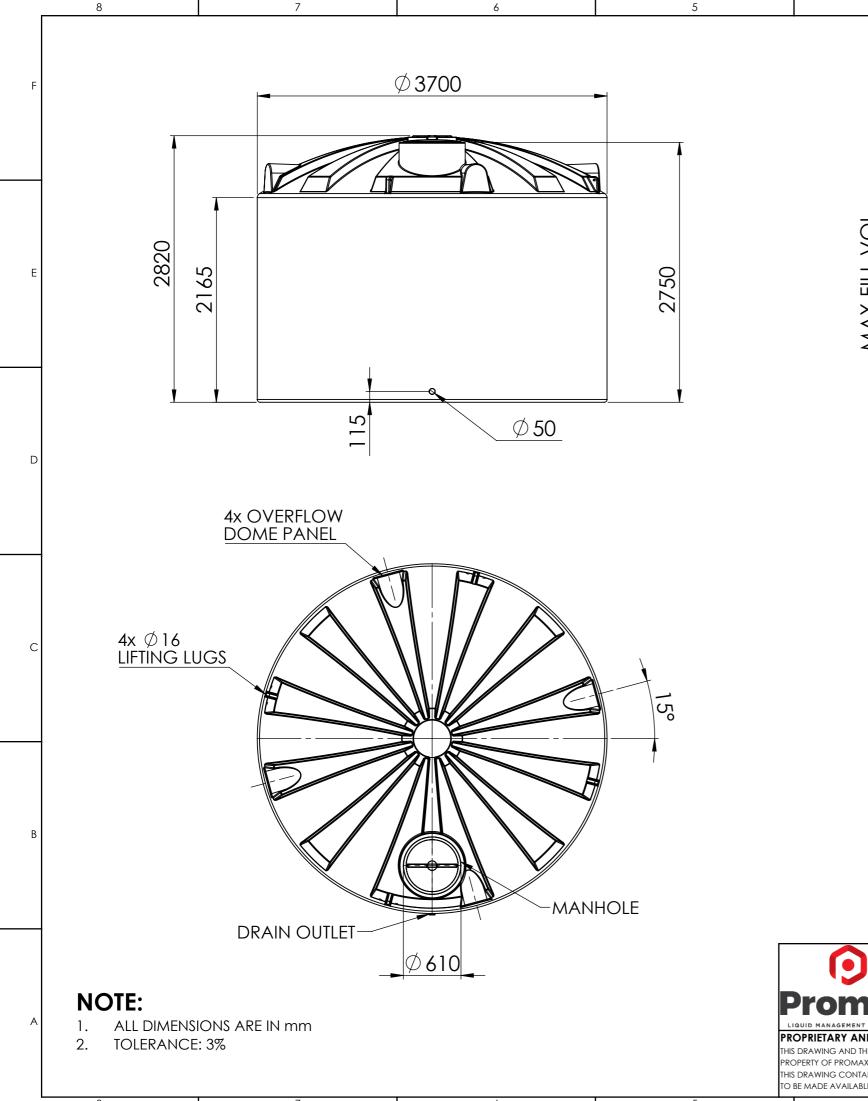

| <b>9</b>                                                                                                                                                                                                                                                                                 | DO NOT SCALE DRAWING |                |       | XPRESS Industrial Tank<br>25,000 Ltr-North Island |               |          |
|------------------------------------------------------------------------------------------------------------------------------------------------------------------------------------------------------------------------------------------------------------------------------------------|----------------------|----------------|-------|---------------------------------------------------|---------------|----------|
| Promax LIQUID MANAGEMENT SOLUTIONS                                                                                                                                                                                                                                                       |                      | AUTHOR:        | B.H.  | (XI1025000)                                       |               | <b>U</b> |
| PROPRIETARY AND CONFIDENTIAL  THIS DRAWING AND THE INFORMATION AND TECHNICAL DATA CONTAINED HEREIN ARE THE EXCLUSIVE PROPERTY OF PROMAX PLASTICS AND SHALL BE RETURNED TO THEM UPON REQUEST.  THIS DRAWING CONTAINS PROPRIETARY AND CONFIDENTIAL INFORMATION FOR THIS PROJECT AND IS NOT |                      | MATERIAL:      | LLDPE | DWG No.  DETAILED DF                              | RAWING        | А3       |
| TO BE MADE AVAILABLE TO ORD DARRIES WITHOUT THE EVENESS WEITTEN CONSISTING OF PROMAN RIVATION                                                                                                                                                                                            |                      | WEIGHT: 380 kg | J     | SCALE: 1:40                                       | SHEET: 1 OF 1 |          |