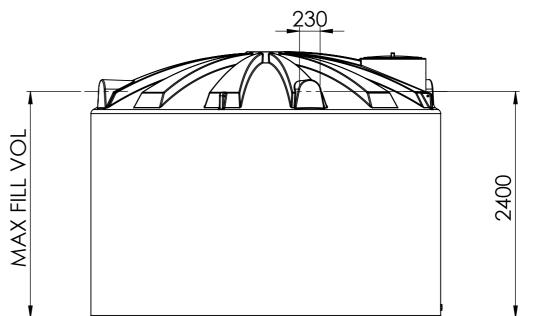

| <b>9</b>                                                                                                                                                                                                                                                                                 | DO NOT SCALE DRAWING |                |       | XPRESS Industrial Tank<br>25,000 Ltr-North Island |               |          |
|------------------------------------------------------------------------------------------------------------------------------------------------------------------------------------------------------------------------------------------------------------------------------------------|----------------------|----------------|-------|---------------------------------------------------|---------------|----------|
| Promax LIQUID MANAGEMENT SOLUTIONS                                                                                                                                                                                                                                                       |                      | AUTHOR:        | B.H.  | (XI1025000)                                       |               | <b>U</b> |
| PROPRIETARY AND CONFIDENTIAL  THIS DRAWING AND THE INFORMATION AND TECHNICAL DATA CONTAINED HEREIN ARE THE EXCLUSIVE PROPERTY OF PROMAX PLASTICS AND SHALL BE RETURNED TO THEM UPON REQUEST.  THIS DRAWING CONTAINS PROPRIETARY AND CONFIDENTIAL INFORMATION FOR THIS PROJECT AND IS NOT |                      | MATERIAL:      | LLDPE | DWG No.  DETAILED DF                              | RAWING        | А3       |
| TO BE MADE AVAILABLE TO ORD DARRIES WITHOUT THE EVENESS WEITTEN CONSISTING OF PROMAN RIVATION                                                                                                                                                                                            |                      | WEIGHT: 380 kg | J     | SCALE: 1:40                                       | SHEET: 1 OF 1 |          |