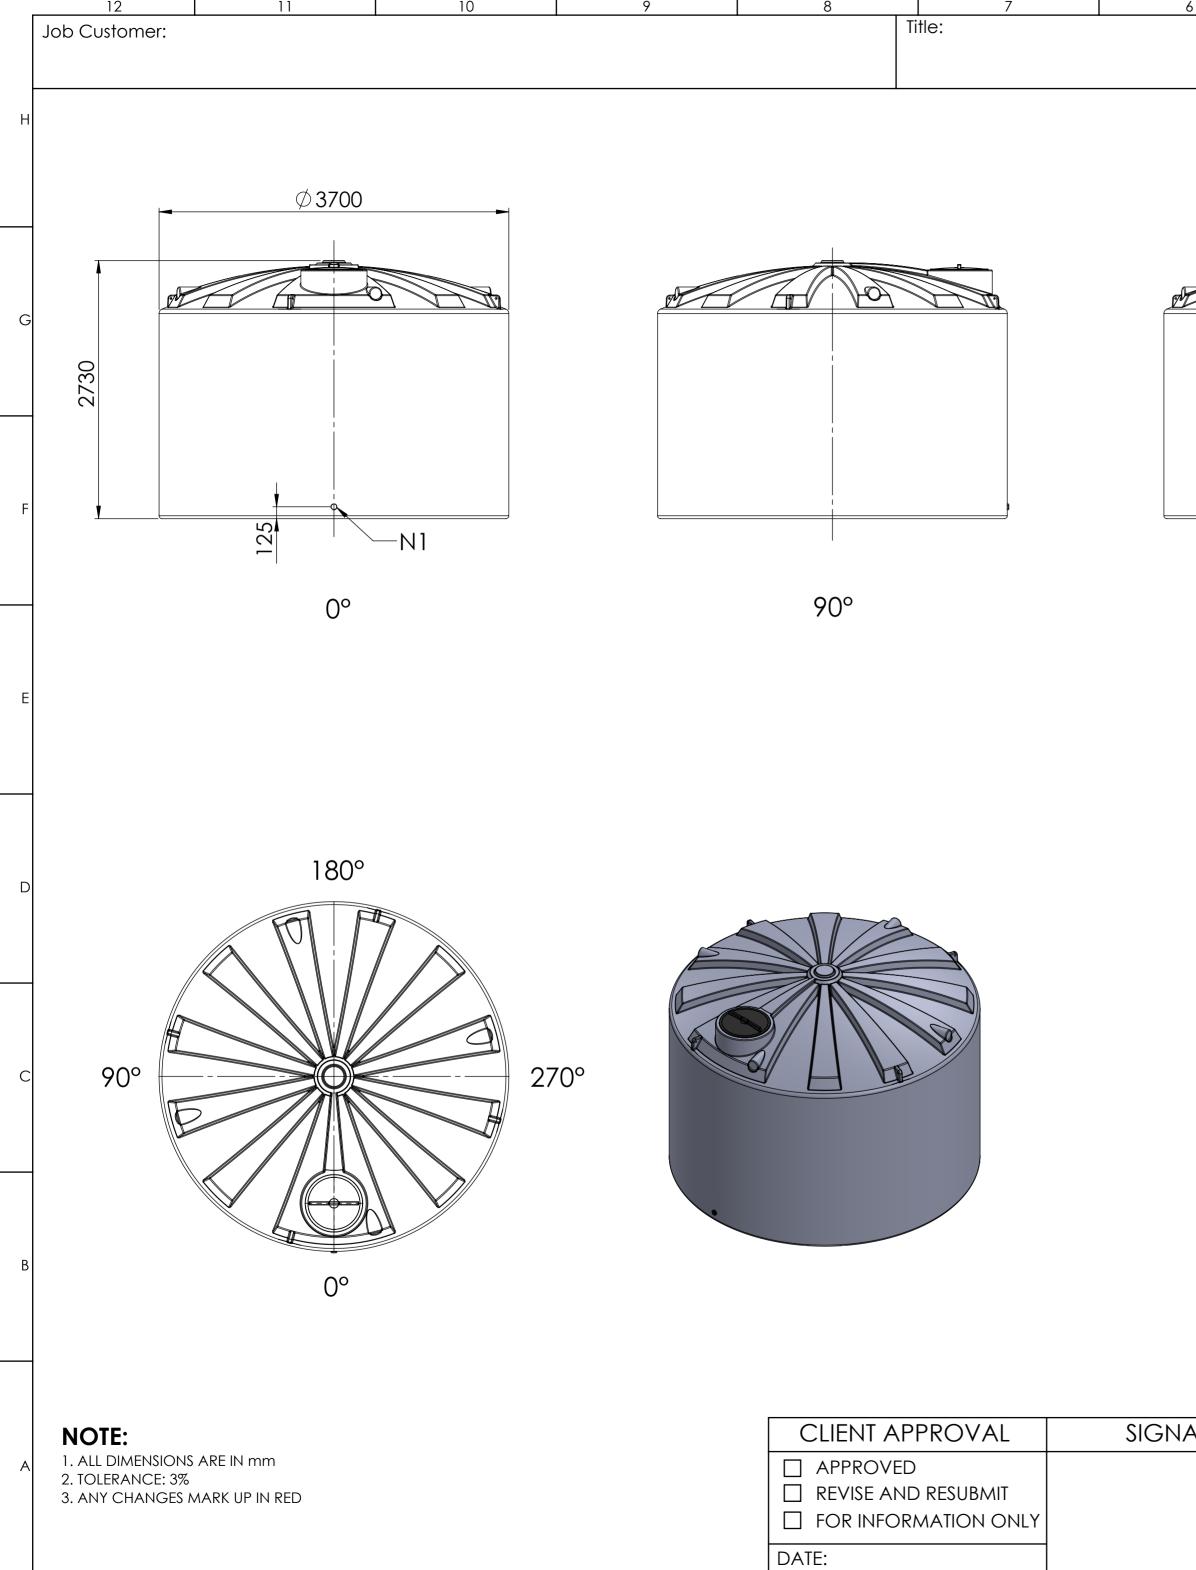

| 6         | 5                                             |                                                                                    | 4                                            | Ref:                                                                                                                  | 3               | 2                                            | ]            | ] |
|-----------|-----------------------------------------------|------------------------------------------------------------------------------------|----------------------------------------------|-----------------------------------------------------------------------------------------------------------------------|-----------------|----------------------------------------------|--------------|---|
|           |                                               |                                                                                    |                                              |                                                                                                                       |                 |                                              |              |   |
|           |                                               |                                                                                    |                                              |                                                                                                                       |                 |                                              |              | н |
|           |                                               |                                                                                    |                                              |                                                                                                                       |                 |                                              |              |   |
|           |                                               |                                                                                    |                                              |                                                                                                                       |                 |                                              |              |   |
|           |                                               |                                                                                    |                                              | <u>_</u>                                                                                                              |                 |                                              |              |   |
| ed        |                                               |                                                                                    |                                              | PUT -                                                                                                                 |                 | PO DE                                        |              | G |
|           |                                               |                                                                                    |                                              |                                                                                                                       |                 |                                              |              |   |
|           |                                               |                                                                                    |                                              |                                                                                                                       |                 |                                              |              |   |
|           |                                               |                                                                                    |                                              |                                                                                                                       |                 |                                              |              |   |
|           |                                               |                                                                                    |                                              | Ę                                                                                                                     | 1               |                                              |              | F |
|           | I                                             |                                                                                    |                                              |                                                                                                                       | I               |                                              |              |   |
| 180° 270° |                                               |                                                                                    |                                              |                                                                                                                       |                 |                                              |              |   |
|           |                                               |                                                                                    |                                              |                                                                                                                       |                 |                                              |              |   |
|           |                                               |                                                                                    |                                              |                                                                                                                       |                 |                                              |              | E |
|           |                                               |                                                                                    |                                              |                                                                                                                       |                 |                                              |              |   |
|           |                                               |                                                                                    |                                              |                                                                                                                       |                 |                                              |              |   |
|           |                                               |                                                                                    |                                              |                                                                                                                       |                 |                                              |              |   |
|           |                                               |                                                                                    |                                              |                                                                                                                       |                 |                                              |              | D |
|           |                                               |                                                                                    |                                              |                                                                                                                       |                 |                                              |              |   |
|           |                                               |                                                                                    | 1                                            | DESCRIPTION                                                                                                           | PART No.        | PART LIST                                    | NAME         |   |
|           | NOZZEE NO<br>N1                               | 50/-                                                                               | 0°                                           | DESCRIPTION                                                                                                           | FARTNO.         |                                              |              |   |
|           |                                               |                                                                                    |                                              |                                                                                                                       |                 |                                              |              | С |
|           |                                               |                                                                                    |                                              |                                                                                                                       |                 |                                              |              | - |
|           |                                               |                                                                                    |                                              |                                                                                                                       |                 |                                              |              | - |
|           |                                               |                                                                                    |                                              |                                                                                                                       |                 |                                              |              | В |
|           |                                               |                                                                                    |                                              |                                                                                                                       |                 |                                              |              |   |
|           |                                               |                                                                                    |                                              |                                                                                                                       |                 |                                              |              |   |
|           |                                               |                                                                                    |                                              |                                                                                                                       |                 |                                              |              | - |
| NATURE    |                                               |                                                                                    | DO NOT SCALE DRAWING                         |                                                                                                                       | OPP:<br>AUTHOR: | XPRESS Water Tank<br>25,000 Ltr-South Island |              | A |
|           | Proprietary and confide                       |                                                                                    | 20/11/2023                                   |                                                                                                                       | MATERIAL:       | (XP1025000<br>DWG NO.                        | )            |   |
|           | THIS DRAWING<br>PROPERTY OF I<br>THIS DRAWING | AND THE INFORMATION AND T<br>PROMAX PLASTICS AND SHALL<br>CONTAINS PROPRIETARY AND | BE RETURNED TO THEM U<br>CONFIDENTIAL INFORM | AINED HEREIN ARE THE EXCLUSIVE<br>JPON REQUEST.<br>ATION FOR THIS PROJECT AND IS NO<br>EN CONSENT OF PROMAX PLASTICS. | T WEIGHT: 380   |                                              | TION PLAN A2 |   |
| 6         | 5                                             |                                                                                    | 4                                            |                                                                                                                       | 3               | 2                                            | 1            | - |