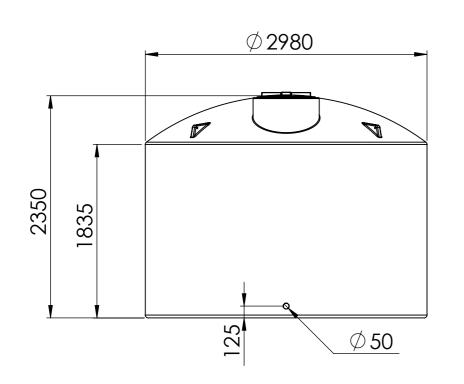

## NOTE:

- ALL DIMENSIONS ARE IN mm TOLERANCE: 3%

|             | •                                                                                                                                                                                                                                                                                                                                                                                 | DO NOT SCALE DRAWING |         | 19/04/2024       |       | XPRESS Water Tank<br>15,000 Ltr-South Island |  |               | d |
|-------------|-----------------------------------------------------------------------------------------------------------------------------------------------------------------------------------------------------------------------------------------------------------------------------------------------------------------------------------------------------------------------------------|----------------------|---------|------------------|-------|----------------------------------------------|--|---------------|---|
|             | Promax guid management solutions                                                                                                                                                                                                                                                                                                                                                  |                      | AUTHOR: | B.H. (XP1015000) |       |                                              |  | u .           |   |
| THIS<br>PRO | PROPRIETARY AND CONFIDENTIAL  HIS DRAWING AND THE INFORMATION AND TECHNICAL DATA CONTAINED HEREIN ARE THE EXCLUSIVE  ROPERTY OF PROMAX PLASTICS AND SHALL BE RETURNED TO THEM UPON REQUEST.  HIS DRAWING CONTAINS PROPRIETARY AND CONFIDENTIAL INFORMATION FOR THIS PROJECT AND IS NOT  O BE MADE AVAILABLE TO 3RD PARTIES WITHOUT THE EXPRESS WRITTEN CONSENT OF PROMAX PLASTICS |                      |         | MATERIAL:        | LLDPE | DWG No.  DETAILED DRAWING                    |  | A3            |   |
| TO E        |                                                                                                                                                                                                                                                                                                                                                                                   |                      |         | WEIGHT: 265 kg   |       | SCALE: 1:40                                  |  | SHEET: 1 OF 1 |   |