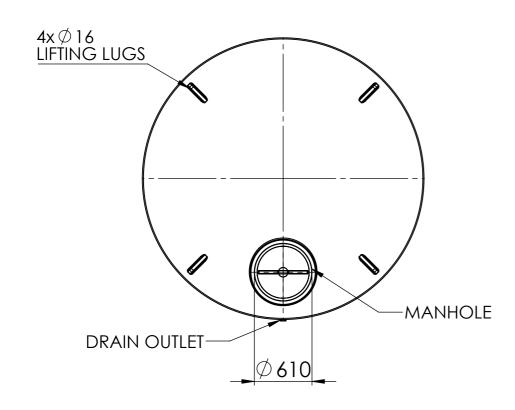

## NOTE:

- ALL DIMENSIONS ARE IN mm TOLERANCE: 3%

|             | •                                                                                                                                                                                                                                                                                                                                                                                 | DO NOT SCALE DRAWING |         | 19/04/2024       |       | XPRESS Water Tank<br>15,000 Ltr-South Island |  |               | d |
|-------------|-----------------------------------------------------------------------------------------------------------------------------------------------------------------------------------------------------------------------------------------------------------------------------------------------------------------------------------------------------------------------------------|----------------------|---------|------------------|-------|----------------------------------------------|--|---------------|---|
|             | Promax guid management solutions                                                                                                                                                                                                                                                                                                                                                  |                      | AUTHOR: | B.H. (XP1015000) |       |                                              |  | u .           |   |
| THIS<br>PRO | PROPRIETARY AND CONFIDENTIAL  HIS DRAWING AND THE INFORMATION AND TECHNICAL DATA CONTAINED HEREIN ARE THE EXCLUSIVE  ROPERTY OF PROMAX PLASTICS AND SHALL BE RETURNED TO THEM UPON REQUEST.  HIS DRAWING CONTAINS PROPRIETARY AND CONFIDENTIAL INFORMATION FOR THIS PROJECT AND IS NOT  O BE MADE AVAILABLE TO 3RD PARTIES WITHOUT THE EXPRESS WRITTEN CONSENT OF PROMAX PLASTICS |                      |         | MATERIAL:        | LLDPE | DWG No.  DETAILED DRAWING                    |  | A3            |   |
| TO E        |                                                                                                                                                                                                                                                                                                                                                                                   |                      |         | WEIGHT: 265 kg   |       | SCALE: 1:40                                  |  | SHEET: 1 OF 1 |   |