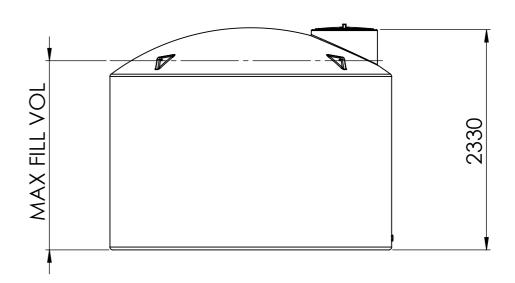

## NOTE:

- ALL DIMENSIONS ARE IN mm TOLERANCE: 3%

|             | •                                                                                                                                                                                                                                                                                                                                                                                 | DO NOT SCALE DRAWING |         | 19/04/2024       |       | XPRESS Water Tank<br>15,000 Ltr-South Island |  |               | d |
|-------------|-----------------------------------------------------------------------------------------------------------------------------------------------------------------------------------------------------------------------------------------------------------------------------------------------------------------------------------------------------------------------------------|----------------------|---------|------------------|-------|----------------------------------------------|--|---------------|---|
|             | Promax guid management solutions                                                                                                                                                                                                                                                                                                                                                  |                      | AUTHOR: | B.H. (XP1015000) |       |                                              |  | u .           |   |
| THIS<br>PRO | PROPRIETARY AND CONFIDENTIAL  HIS DRAWING AND THE INFORMATION AND TECHNICAL DATA CONTAINED HEREIN ARE THE EXCLUSIVE  ROPERTY OF PROMAX PLASTICS AND SHALL BE RETURNED TO THEM UPON REQUEST.  HIS DRAWING CONTAINS PROPRIETARY AND CONFIDENTIAL INFORMATION FOR THIS PROJECT AND IS NOT  O BE MADE AVAILABLE TO 3RD PARTIES WITHOUT THE EXPRESS WRITTEN CONSENT OF PROMAX PLASTICS |                      |         | MATERIAL:        | LLDPE | DWG No.  DETAILED DRAWING                    |  | A3            |   |
| TO E        |                                                                                                                                                                                                                                                                                                                                                                                   |                      |         | WEIGHT: 265 kg   |       | SCALE: 1:40                                  |  | SHEET: 1 OF 1 |   |