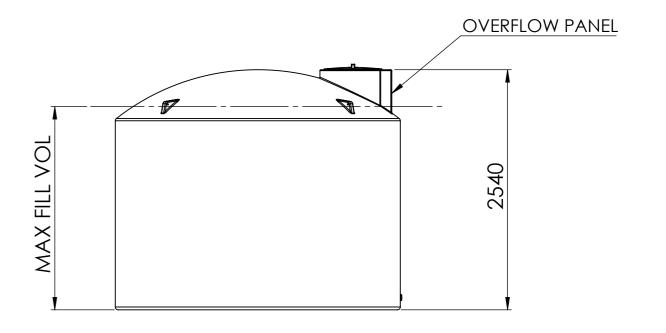

## NOTE:

- ALL DIMENSIONS ARE IN mm
- TOLERANCE: 3%

|             | 0                                                                                                                                                                                                                                                                                      | DO NOT SCALE DRAWING |         | ISSUED: 21/1 |             |                           | XPRESS Water Tank<br>15,000 Ltr-North Island |               |  |
|-------------|----------------------------------------------------------------------------------------------------------------------------------------------------------------------------------------------------------------------------------------------------------------------------------------|----------------------|---------|--------------|-------------|---------------------------|----------------------------------------------|---------------|--|
| Г           | TOMAX JID MANAGEMENT SOLUTIONS                                                                                                                                                                                                                                                         |                      | AUTHOR: | B.H.         | (XP1015000) |                           |                                              | u             |  |
| THIS<br>PRO | PROPRIETARY AND CONFIDENTIAL THIS DRAWING AND THE INFORMATION AND TECHNICAL DATA CONTAINED HEREIN ARE THE EXCLUSIVE PROPERTY OF PROMAX PLASTICS AND SHALL BE RETURNED TO THEM UPON REQUEST. THIS DRAWING CONTAINS PROPRIETARY AND CONFIDENTIAL INFORMATION FOR THIS PROJECT AND IS NO. |                      |         |              | LLDPE       | DWG No.  DETAILED DRAWING |                                              | A3            |  |
| TO E        | TO BE MADE AVAILABLE TO 3RD PARTIES WITHOUT THE EXPRESS WRITTEN CONSENT OF PROMAX PLASTICS                                                                                                                                                                                             |                      |         |              | g           | SCALE: 1:40               |                                              | SHEET: 1 OF 1 |  |