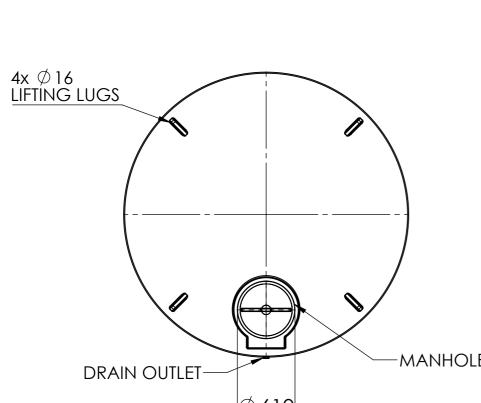

## NOTE:

- ALL DIMENSIONS ARE IN mm
- TOLERANCE: 3%

|             | 0                                                                                                                                                                                                                                                                                      | DO NOT SCALE DRAWING |         | ISSUED: 21/1 |             |                           | XPRESS Water Tank<br>15,000 Ltr-North Island |               |  |
|-------------|----------------------------------------------------------------------------------------------------------------------------------------------------------------------------------------------------------------------------------------------------------------------------------------|----------------------|---------|--------------|-------------|---------------------------|----------------------------------------------|---------------|--|
| Г           | TOMAX JID MANAGEMENT SOLUTIONS                                                                                                                                                                                                                                                         |                      | AUTHOR: | B.H.         | (XP1015000) |                           |                                              | u             |  |
| THIS<br>PRO | PROPRIETARY AND CONFIDENTIAL THIS DRAWING AND THE INFORMATION AND TECHNICAL DATA CONTAINED HEREIN ARE THE EXCLUSIVE PROPERTY OF PROMAX PLASTICS AND SHALL BE RETURNED TO THEM UPON REQUEST. THIS DRAWING CONTAINS PROPRIETARY AND CONFIDENTIAL INFORMATION FOR THIS PROJECT AND IS NO. |                      |         |              | LLDPE       | DWG No.  DETAILED DRAWING |                                              | A3            |  |
| TO E        | TO BE MADE AVAILABLE TO 3RD PARTIES WITHOUT THE EXPRESS WRITTEN CONSENT OF PROMAX PLASTICS                                                                                                                                                                                             |                      |         |              | g           | SCALE: 1:40               |                                              | SHEET: 1 OF 1 |  |