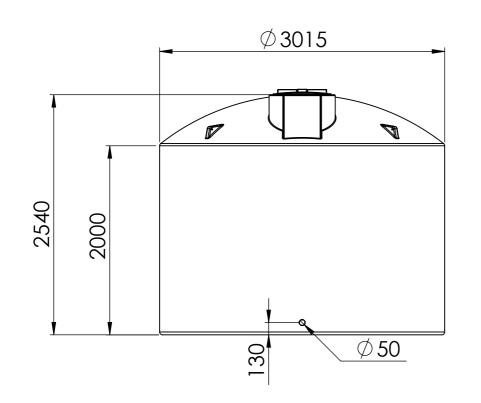

## NOTE:

- ALL DIMENSIONS ARE IN mm
- TOLERANCE: 3%

|             | 0                                                                                                                                                                                                                                                                                      | DO NOT SCALE DRAWING |         | ISSUED: 21/1 |             |                           | XPRESS Water Tank<br>15,000 Ltr-North Island |               |  |
|-------------|----------------------------------------------------------------------------------------------------------------------------------------------------------------------------------------------------------------------------------------------------------------------------------------|----------------------|---------|--------------|-------------|---------------------------|----------------------------------------------|---------------|--|
| Г           | TOMAX JID MANAGEMENT SOLUTIONS                                                                                                                                                                                                                                                         |                      | AUTHOR: | B.H.         | (XP1015000) |                           |                                              | u             |  |
| THIS<br>PRO | PROPRIETARY AND CONFIDENTIAL THIS DRAWING AND THE INFORMATION AND TECHNICAL DATA CONTAINED HEREIN ARE THE EXCLUSIVE PROPERTY OF PROMAX PLASTICS AND SHALL BE RETURNED TO THEM UPON REQUEST. THIS DRAWING CONTAINS PROPRIETARY AND CONFIDENTIAL INFORMATION FOR THIS PROJECT AND IS NO. |                      |         |              | LLDPE       | DWG No.  DETAILED DRAWING |                                              | A3            |  |
| TO E        | TO BE MADE AVAILABLE TO 3RD PARTIES WITHOUT THE EXPRESS WRITTEN CONSENT OF PROMAX PLASTICS                                                                                                                                                                                             |                      |         |              | g           | SCALE: 1:40               |                                              | SHEET: 1 OF 1 |  |