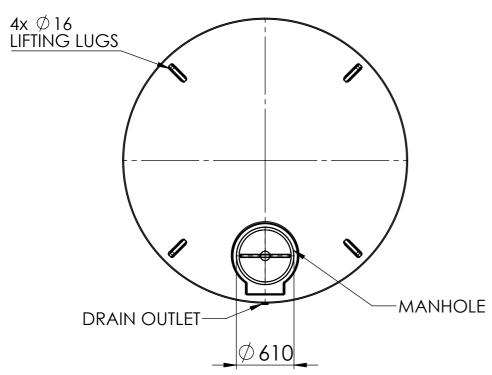

## NOTE:

- ALL DIMENSIONS ARE IN mm
- TOLERANCE: 3%

|             | 0                                                                                                                                                                                                                                                                                      | DO NOT SCALE DRAWING |         | ISSUED: 21/1 |             |                           | XPRESS Water Tank<br>15,000 Ltr-North Island |               |  |
|-------------|----------------------------------------------------------------------------------------------------------------------------------------------------------------------------------------------------------------------------------------------------------------------------------------|----------------------|---------|--------------|-------------|---------------------------|----------------------------------------------|---------------|--|
| Г           | TOMAX JID MANAGEMENT SOLUTIONS                                                                                                                                                                                                                                                         |                      | AUTHOR: | B.H.         | (XP1015000) |                           |                                              | u             |  |
| THIS<br>PRO | PROPRIETARY AND CONFIDENTIAL THIS DRAWING AND THE INFORMATION AND TECHNICAL DATA CONTAINED HEREIN ARE THE EXCLUSIVE PROPERTY OF PROMAX PLASTICS AND SHALL BE RETURNED TO THEM UPON REQUEST. THIS DRAWING CONTAINS PROPRIETARY AND CONFIDENTIAL INFORMATION FOR THIS PROJECT AND IS NO. |                      |         |              | LLDPE       | DWG No.  DETAILED DRAWING |                                              | A3            |  |
| TO E        | TO BE MADE AVAILABLE TO 3RD PARTIES WITHOUT THE EXPRESS WRITTEN CONSENT OF PROMAX PLASTICS                                                                                                                                                                                             |                      |         |              | g           | SCALE: 1:40               |                                              | SHEET: 1 OF 1 |  |