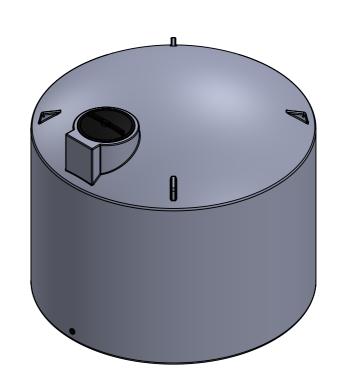

## NOTE:

- ALL DIMENSIONS ARE IN mm
- TOLERANCE: 3%

|             | 0                                                                                                                                                                                                                                                                                      | DO NOT SCALE DRAWING |         | ISSUED: 21/1 |             |                           | XPRESS Water Tank<br>15,000 Ltr-North Island |               |  |
|-------------|----------------------------------------------------------------------------------------------------------------------------------------------------------------------------------------------------------------------------------------------------------------------------------------|----------------------|---------|--------------|-------------|---------------------------|----------------------------------------------|---------------|--|
| Г           | TOMAX JID MANAGEMENT SOLUTIONS                                                                                                                                                                                                                                                         |                      | AUTHOR: | B.H.         | (XP1015000) |                           |                                              | u             |  |
| THIS<br>PRO | PROPRIETARY AND CONFIDENTIAL THIS DRAWING AND THE INFORMATION AND TECHNICAL DATA CONTAINED HEREIN ARE THE EXCLUSIVE PROPERTY OF PROMAX PLASTICS AND SHALL BE RETURNED TO THEM UPON REQUEST. THIS DRAWING CONTAINS PROPRIETARY AND CONFIDENTIAL INFORMATION FOR THIS PROJECT AND IS NO. |                      |         |              | LLDPE       | DWG No.  DETAILED DRAWING |                                              | A3            |  |
| TO E        | TO BE MADE AVAILABLE TO 3RD PARTIES WITHOUT THE EXPRESS WRITTEN CONSENT OF PROMAX PLASTICS                                                                                                                                                                                             |                      |         |              | g           | SCALE: 1:40               |                                              | SHEET: 1 OF 1 |  |