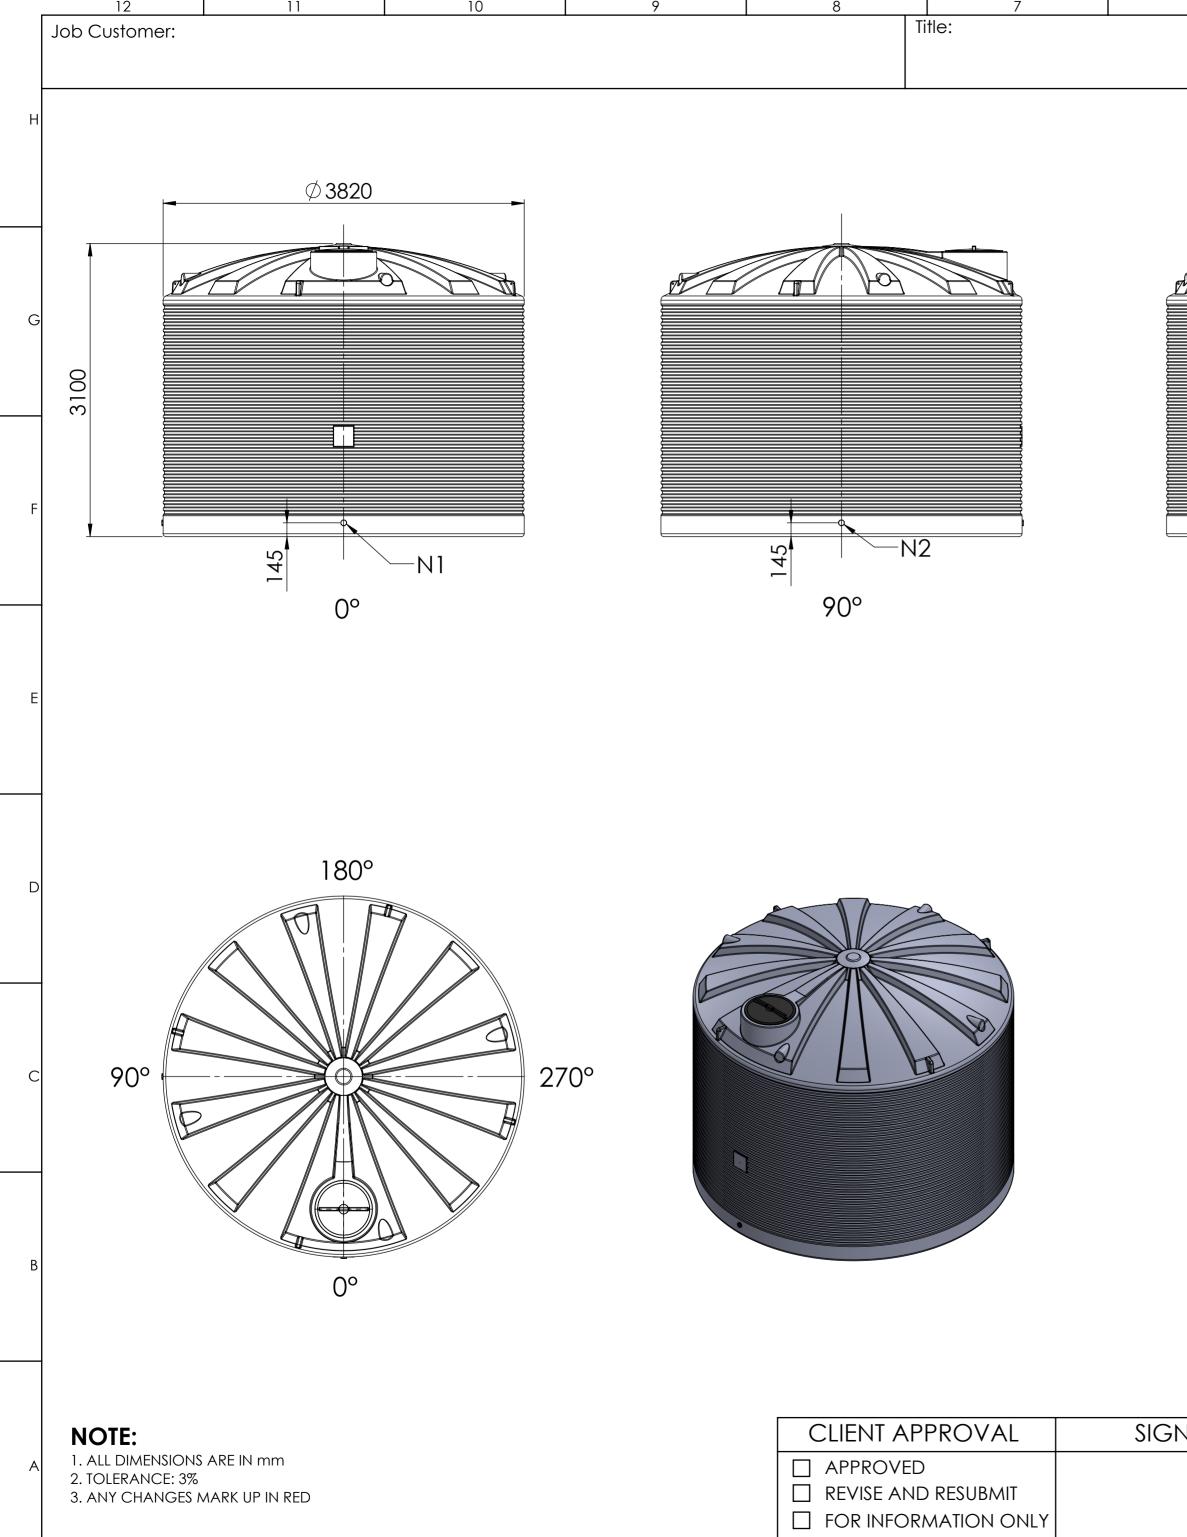

DATE: 

| 6 |                           | 5          | 4        | Ref:        | 3         | 2  | 1                |   |
|---|---------------------------|------------|----------|-------------|-----------|----|------------------|---|
|   |                           |            |          |             |           |    |                  | Н |
|   |                           |            |          |             |           |    |                  | G |
|   | 180                       |            |          |             |           |    |                  | F |
|   | TOC                       | ,          |          |             | 27        | 00 |                  | E |
|   |                           |            |          |             |           |    |                  | D |
|   |                           | FITTING LA | YOUT TAE | SLE         | PART LIST |    |                  |   |
|   | NOZZLE NO. DN/PE SIZE ANC |            |          | DESCRIPTION | PART No.  |    | NAME             |   |
|   | N1                        | 50/-       | 0°       |             |           |    | in, 50mm Female) |   |
|   | N2                        | 2 50/-     | 90°      |             |           |    | in, 50mm Female) |   |
|   |                           |            |          |             |           |    |                  | B |
|   |                           |            |          |             |           |    |                  |   |

| VATURE | $\bigcirc$                                                         | DO NOT SCALE DRAWING       |  | OPP:    |           | DISPLAY NAME/NUMBER:<br>ENDURO Industrial Tank |                  |              |    |
|--------|--------------------------------------------------------------------|----------------------------|--|---------|-----------|------------------------------------------------|------------------|--------------|----|
|        | Promax                                                             | ORIGINAL ISSUE: 17/11/2023 |  | AUTHOR: | B.H.      | - 30,000 Ltr - South Island<br>(EI1130000)     |                  |              |    |
|        | THIS DRAWING AND THE INFORMATIO<br>PROPERTY OF PROMAX PLASTICS AND |                            |  |         | MATERIAL: | LLDPE                                          | MODIFICATION PLA |              | A2 |
| /      |                                                                    |                            |  |         |           | )                                              | SCALE:1:40       | SHEET 1 OF 1 | 1  |