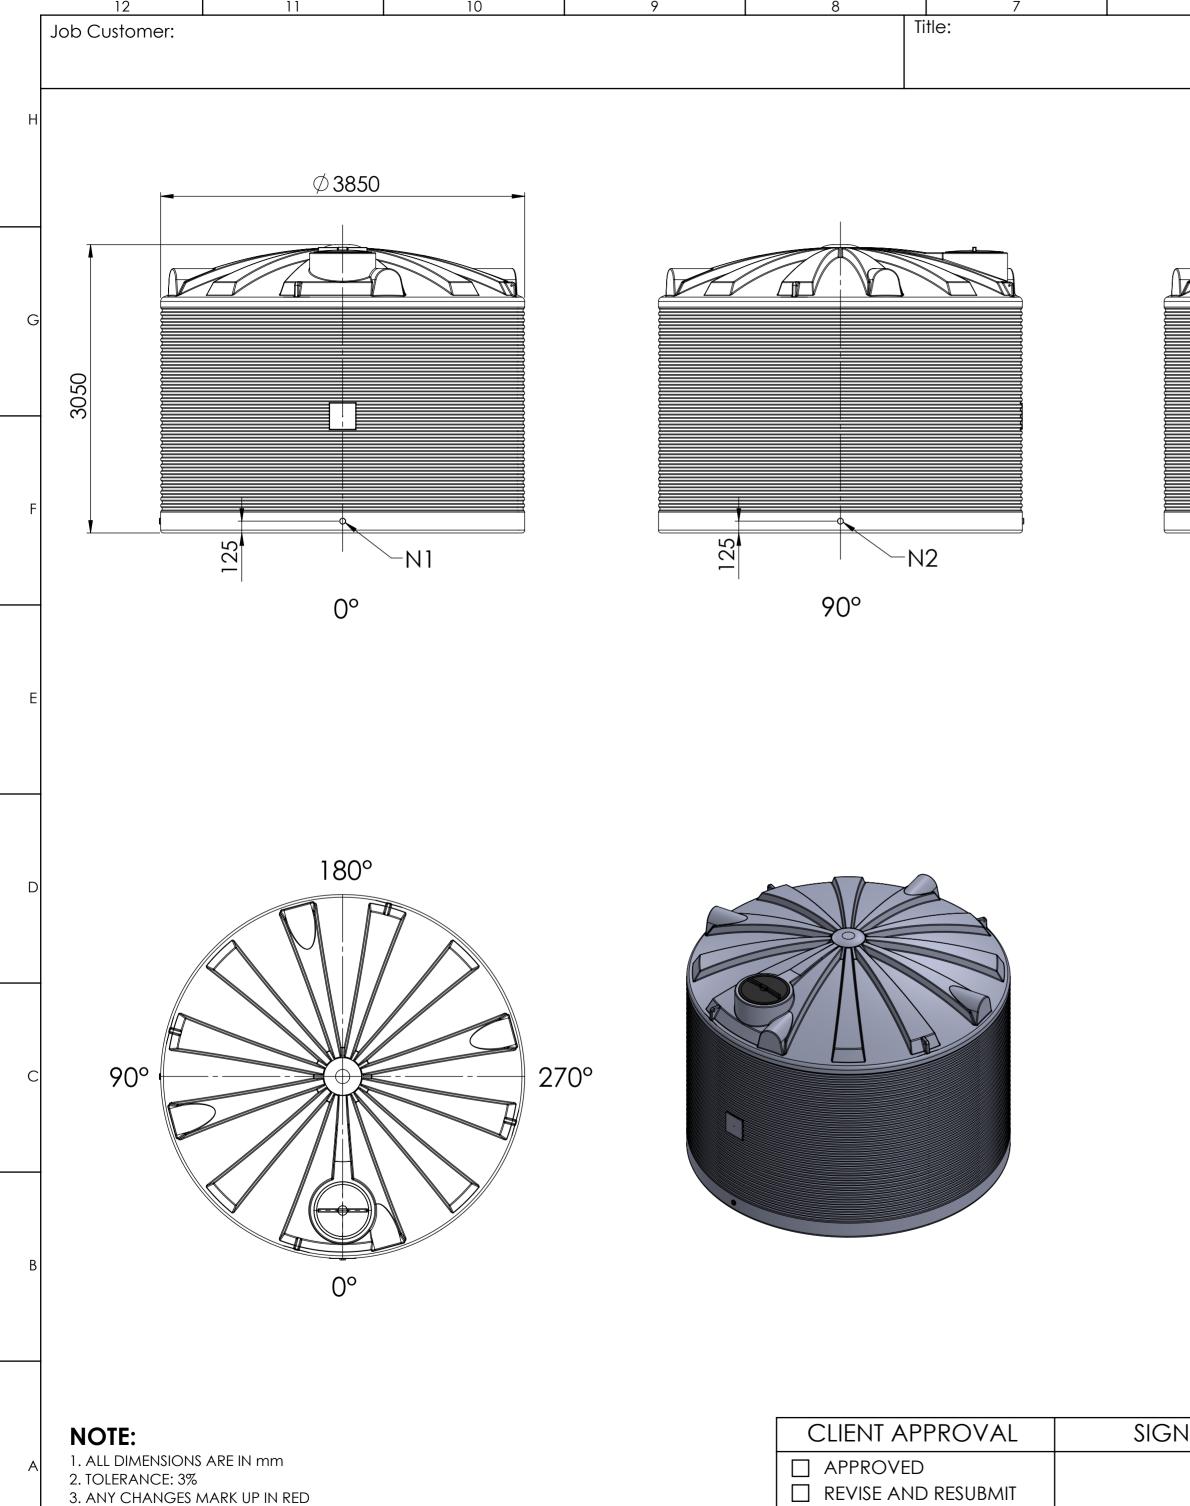

| 6      | 5                                                     |                                                            | 4                     |                                 | 3            | 2               | 1                                              |                   |
|--------|-------------------------------------------------------|------------------------------------------------------------|-----------------------|---------------------------------|--------------|-----------------|------------------------------------------------|-------------------|
|        |                                                       |                                                            |                       | Ref:                            |              |                 |                                                |                   |
|        |                                                       |                                                            |                       |                                 |              |                 |                                                |                   |
|        |                                                       |                                                            |                       |                                 |              |                 |                                                | H                 |
|        | -                                                     |                                                            |                       |                                 |              |                 |                                                |                   |
|        |                                                       |                                                            |                       | г <b></b> В                     |              |                 |                                                |                   |
|        |                                                       |                                                            |                       |                                 |              | NO B            | <u>II</u>                                      |                   |
|        |                                                       |                                                            |                       |                                 |              |                 |                                                | G                 |
|        |                                                       |                                                            |                       |                                 |              |                 |                                                |                   |
|        |                                                       |                                                            |                       |                                 |              |                 |                                                |                   |
|        |                                                       |                                                            |                       |                                 |              |                 |                                                |                   |
|        |                                                       |                                                            |                       |                                 | <u> </u>     |                 |                                                | F                 |
|        | 1000                                                  |                                                            |                       |                                 | '            |                 |                                                |                   |
|        | 180°                                                  |                                                            | 270°                  |                                 |              |                 |                                                |                   |
|        |                                                       |                                                            |                       |                                 |              |                 |                                                | _                 |
|        |                                                       |                                                            |                       |                                 |              |                 |                                                | E                 |
|        |                                                       |                                                            |                       |                                 |              |                 |                                                |                   |
|        |                                                       |                                                            |                       |                                 |              |                 |                                                |                   |
|        |                                                       |                                                            |                       |                                 |              |                 |                                                | D                 |
|        |                                                       |                                                            |                       |                                 |              |                 |                                                |                   |
|        | [                                                     |                                                            |                       |                                 | 1            |                 |                                                |                   |
|        | FITTING LAYOUT<br>NOZZLE NO. DN/PE SIZE ANG           |                                                            |                       |                                 | PART No.     | PART LIST       | PART LIST<br>NAME                              |                   |
|        | N1                                                    | 50/-                                                       | 0°                    |                                 |              |                 | 50mm Fema                                      | ale) <sub>c</sub> |
|        | N2                                                    | 50/-                                                       | 90°                   |                                 |              | (Mould in,      | . 50mm Fema                                    | ale)              |
|        |                                                       |                                                            |                       |                                 |              |                 |                                                |                   |
|        |                                                       |                                                            |                       |                                 |              |                 |                                                |                   |
|        |                                                       |                                                            |                       |                                 |              |                 |                                                | В                 |
|        |                                                       |                                                            |                       |                                 |              |                 |                                                |                   |
|        |                                                       |                                                            |                       |                                 |              |                 |                                                |                   |
|        |                                                       |                                                            |                       |                                 |              |                 |                                                |                   |
| NATURE | (                                                     | )                                                          | DO NOT SCALE DRAWING  |                                 | OPP:         | ENDURO          | DISPLAY NAME/NUMBER:<br>ENDURO Industrial Tank |                   |
|        | LIQUID MANAGE                                         |                                                            | ORIGINAL ISSUE:       | 2/11/2023                       | AUTHOR: B.H. | (EI113000       |                                                |                   |
|        | THIS DRAWING AN<br>PROPERTY OF PRO<br>THIS DRAWING CO | DMAX PLASTICS AND SHALL BE F<br>DNTAINS PROPRIETARY AND CC | RETURNED TO THEM UF   | TION FOR THIS PROJECT AND IS NO |              |                 |                                                | A2                |
| 6      | TO BE MADE AVA                                        | ILABLE TO 3RD PARTIES WITHOU                               | T THE EXPRESS WRITTEN | N CONSENT OF PROMAX PLASTICS.   | WEIGHT: 450  | SCALE:1:40<br>2 | SHEET 1 OF 1                                   |                   |