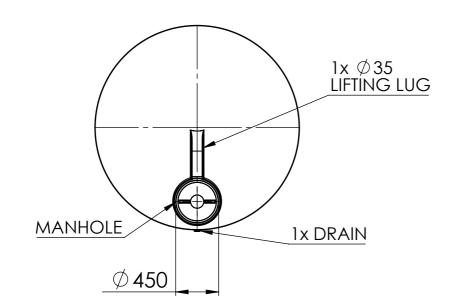

## NOTE:

- ALL DIMENSIONS ARE IN mm
   TOLERANCE: 3%

|             | <b>(9</b> )                                                                                                                                                                                                                                                                              | DO | NOT SCALE DRAWING | ISSUED:<br>  2/11/2023 |                | DISPLAY NAME/NUMBER:<br>ENDURO Industrial Tar<br>10,000 Ltr - North Islan |             |  |               |  |
|-------------|------------------------------------------------------------------------------------------------------------------------------------------------------------------------------------------------------------------------------------------------------------------------------------------|----|-------------------|------------------------|----------------|---------------------------------------------------------------------------|-------------|--|---------------|--|
|             | Promax LIQUID MANAGEMENT SOLUTIONS                                                                                                                                                                                                                                                       |    |                   | AUTHOR:                | B.H.           | (EI1110000)                                                               |             |  |               |  |
| THIS<br>PRC | PROPRIETARY AND CONFIDENTIAL  THIS DRAWING AND THE INFORMATION AND TECHNICAL DATA CONTAINED HEREIN ARE THE EXCLUSIVE  PROPERTY OF PROMAX PLASTICS AND SHALL BE RETURNED TO THEM UPON REQUEST.  THIS DRAWING CONTAINS PROPRIETARY AND CONFIDENTIAL INFORMATION FOR THIS PROJECT AND IS NO |    |                   | MATERIAL:              | LLDPE          | DWG No.  DETAILED DRAWING                                                 |             |  | А3            |  |
|             | BE MADE AVAILABLE TO 3RD PARTIES WITHOUT THE EXPRESS WRITTEN CONSENT OF PROMAX PLASTICS                                                                                                                                                                                                  |    |                   |                        | WEIGHT: 175 kg |                                                                           | SCALE: 1:40 |  | SHEET: 1 OF 1 |  |