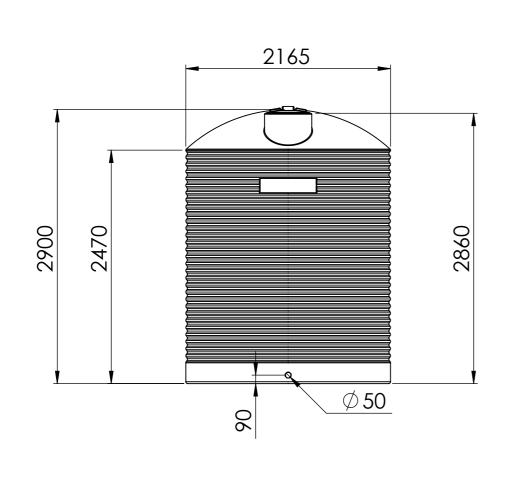

## NOTE:

- ALL DIMENSIONS ARE IN mm
   TOLERANCE: 3%

|             | <b>(9</b> )                                                                                                                                                                                                                                                                              | DO | NOT SCALE DRAWING | ISSUED:<br>  2/11/2023 |                | DISPLAY NAME/NUMBER:<br>ENDURO Industrial Tar<br>10,000 Ltr - North Islan |             |  |               |  |
|-------------|------------------------------------------------------------------------------------------------------------------------------------------------------------------------------------------------------------------------------------------------------------------------------------------|----|-------------------|------------------------|----------------|---------------------------------------------------------------------------|-------------|--|---------------|--|
|             | Promax LIQUID MANAGEMENT SOLUTIONS                                                                                                                                                                                                                                                       |    |                   | AUTHOR:                | B.H.           | (EI1110000)                                                               |             |  |               |  |
| THIS<br>PRC | PROPRIETARY AND CONFIDENTIAL  THIS DRAWING AND THE INFORMATION AND TECHNICAL DATA CONTAINED HEREIN ARE THE EXCLUSIVE  PROPERTY OF PROMAX PLASTICS AND SHALL BE RETURNED TO THEM UPON REQUEST.  THIS DRAWING CONTAINS PROPRIETARY AND CONFIDENTIAL INFORMATION FOR THIS PROJECT AND IS NO |    |                   | MATERIAL:              | LLDPE          | DWG No.  DETAILED DRAWING                                                 |             |  | А3            |  |
|             | BE MADE AVAILABLE TO 3RD PARTIES WITHOUT THE EXPRESS WRITTEN CONSENT OF PROMAX PLASTICS                                                                                                                                                                                                  |    |                   |                        | WEIGHT: 175 kg |                                                                           | SCALE: 1:40 |  | SHEET: 1 OF 1 |  |