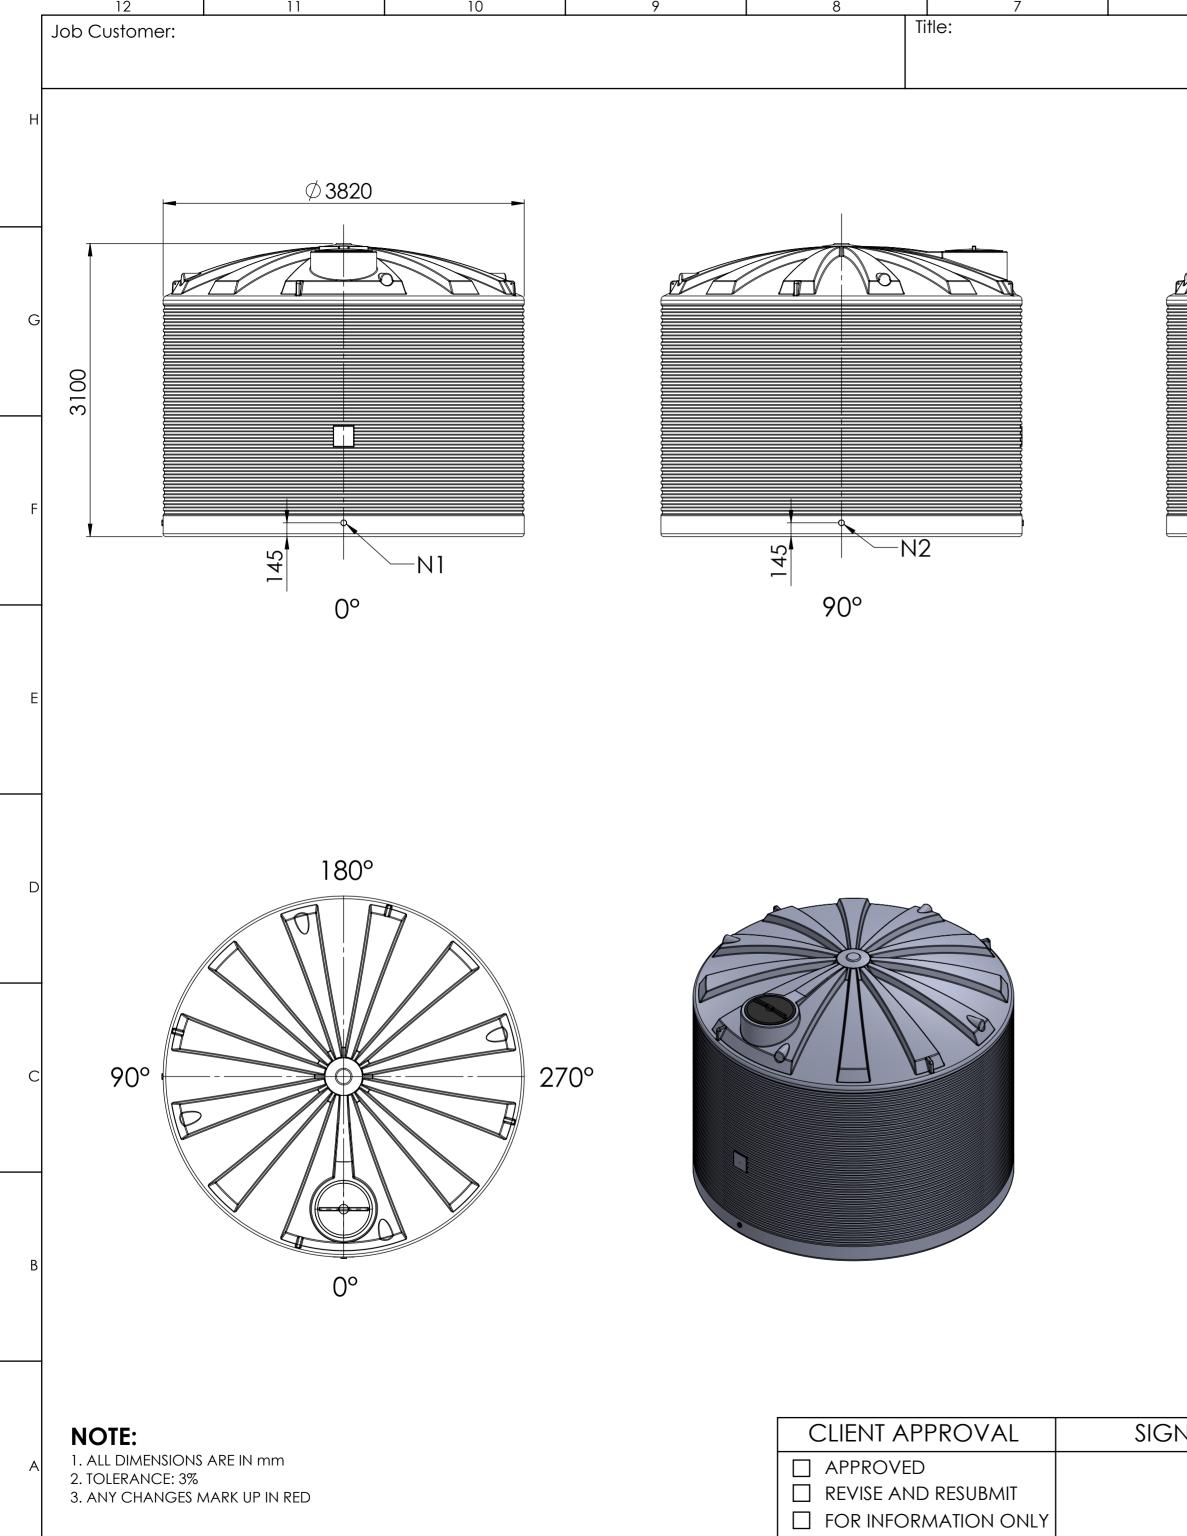

DATE:

| 6 | 5        |              | 4         | Ref:        | 3      |      | 2         | 1                          | ] |
|---|----------|--------------|-----------|-------------|--------|------|-----------|----------------------------|---|
|   |          |              |           |             |        |      |           |                            |   |
|   |          |              |           |             |        |      |           |                            | н |
|   |          |              |           |             |        |      |           |                            | G |
|   | 180°     |              |           |             |        |      |           |                            | F |
|   | 100      |              |           |             |        | 270° |           |                            | E |
|   |          |              |           |             |        |      |           |                            | D |
|   |          | ITTING LAY   |           |             |        |      | PART LIST |                            |   |
|   |          |              |           | DESCRIPTION | PART N | lo.  |           |                            |   |
|   | N1<br>N2 | 50/-<br>50/- | 0°<br>90° |             |        |      |           | Omm Female)<br>Omm Female) | С |
|   |          |              |           |             |        |      |           |                            |   |
|   |          |              |           |             |        |      |           |                            | В |

| NATURE         | $\mathbf{\hat{o}}$          | DO NOT SCALE DRAWING                                                                                                                                                                                                                   |  | OPP:        |       | display NAME/NUMBER:<br>ENDURO Water Tank  |              |       |
|----------------|-----------------------------|----------------------------------------------------------------------------------------------------------------------------------------------------------------------------------------------------------------------------------------|--|-------------|-------|--------------------------------------------|--------------|-------|
| _              |                             | ORIGINAL ISSUE: 2/11/2023                                                                                                                                                                                                              |  | AUTHOR:     | B.H.  | - 30,000 Ltr - South Island<br>(EN1030000) |              | k     |
| THIS D<br>PROF | ERTY OF PROMAX PLASTICS AND | AND CONFIDENTIAL<br>D THE INFORMATION AND TECHNICAL DATA CONTAINED HEREIN ARE THE EXCLUSIVE<br>MAX PLASTICS AND SHALL BE RETURNED TO THEM UPON REQUEST.<br>NTAINS PROPRIETARY AND CONFIDENTIAL INFORMATION FOR THIS PROJECT AND IS NOT |  |             | LLDPE |                                            |              | AN A2 |
|                |                             | ES WITHOUT THE EXPRESS WRITTEN C                                                                                                                                                                                                       |  | WEIGHT: 450 | )     | SCALE:1:40                                 | SHEET 1 OF 1 |       |