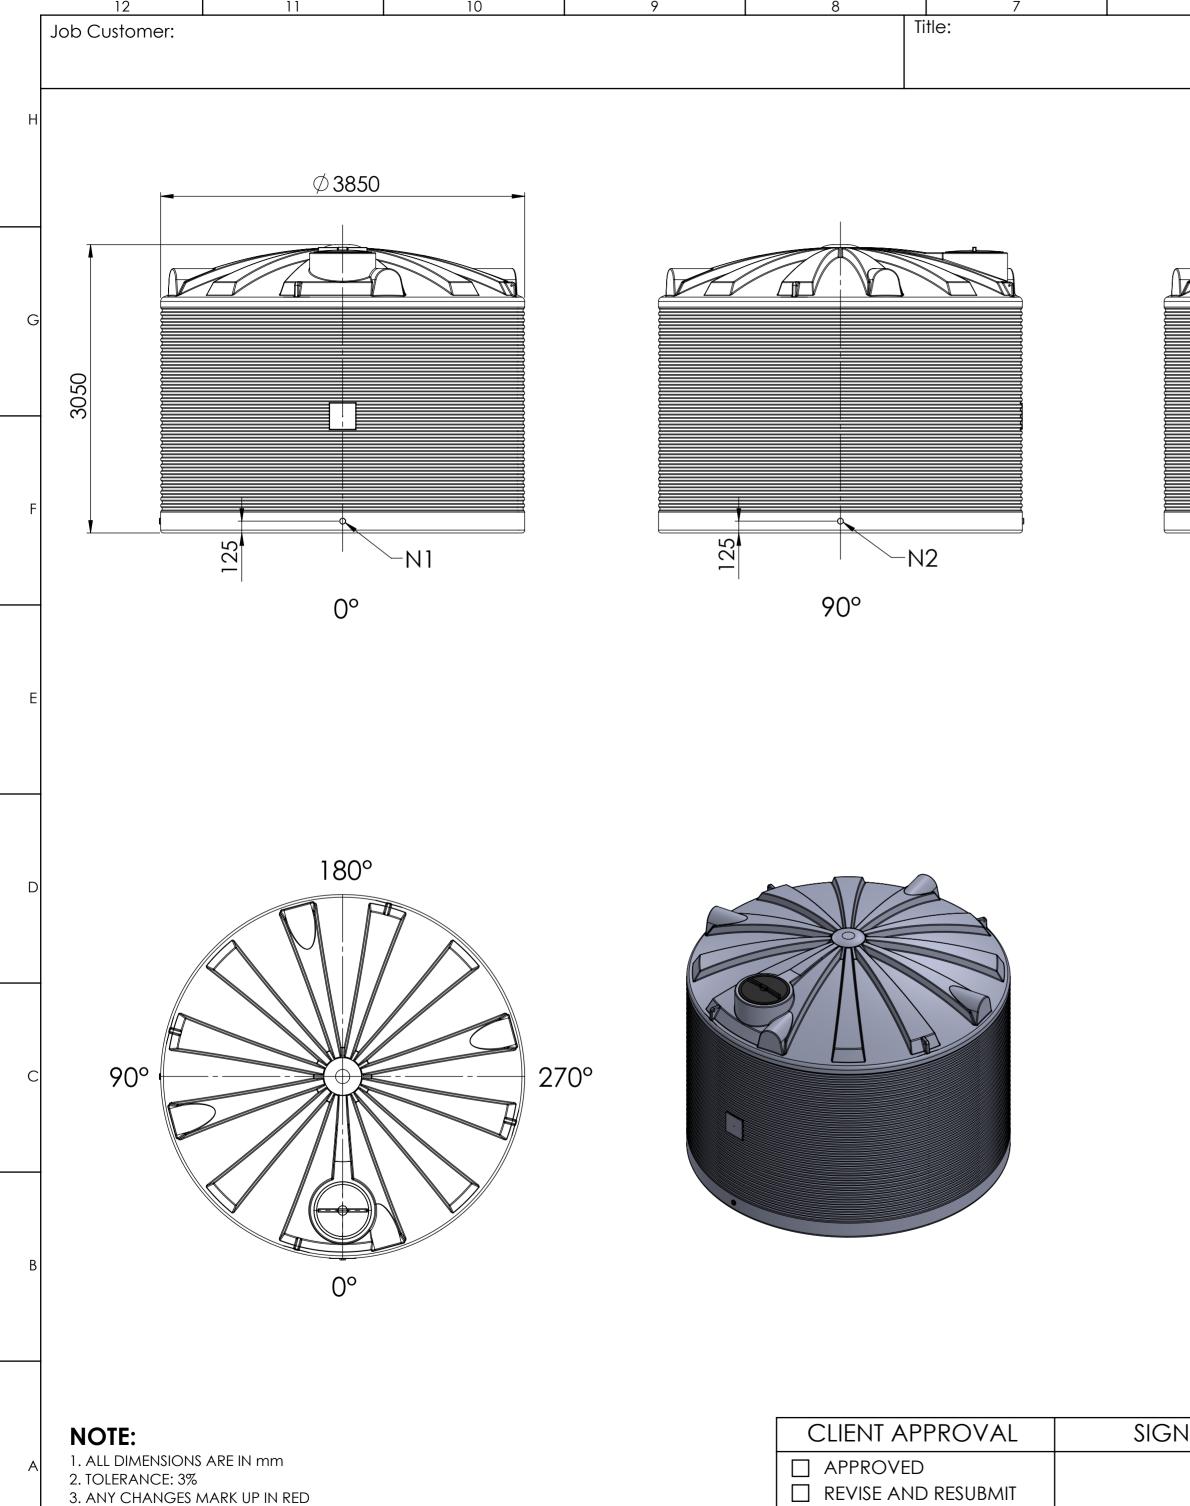

FOR INFORMATION ONLY

DATE:

| 6      |                                  | 5                                                         |                                                                                                      | 4                                                                                      | Ref:                             | 3           | 2                                       | 1                     |   |
|--------|----------------------------------|-----------------------------------------------------------|------------------------------------------------------------------------------------------------------|----------------------------------------------------------------------------------------|----------------------------------|-------------|-----------------------------------------|-----------------------|---|
|        |                                  |                                                           |                                                                                                      |                                                                                        |                                  |             |                                         |                       | H |
|        |                                  |                                                           |                                                                                                      |                                                                                        |                                  |             |                                         |                       | G |
|        | 180                              | <b>1</b> 0                                                |                                                                                                      |                                                                                        |                                  |             |                                         |                       | F |
|        |                                  | J                                                         |                                                                                                      |                                                                                        |                                  | 27          | J                                       |                       | E |
|        |                                  |                                                           |                                                                                                      |                                                                                        |                                  |             |                                         |                       | D |
|        | FITTING LAYC                     |                                                           |                                                                                                      |                                                                                        |                                  |             | PART LIST                               |                       | _ |
|        | NOZZL<br>N<br>N2                 |                                                           | DN/PE SIZE<br>50/-<br>50/-                                                                           | ANGLE<br>0°<br>90°                                                                     | DESCRIPTION                      | PART No.    | NAM<br>(Mould in, 50m<br>(Mould in, 50m | m Female)             | C |
|        |                                  |                                                           |                                                                                                      |                                                                                        |                                  |             |                                         |                       | В |
| NATURE | LI<br>PRO<br>THIS<br>PRO<br>THIS | QUID MANAGEM<br>DRAWING AND<br>DRAWING AND<br>DRAWING CON | IND CONFIDENTIAL<br>THE INFORMATION AND TE<br>MAX PLASTICS AND SHALL BI<br>JITAINS PROPRIETARY AND C | ORIGINAL ISSUE:<br>CHNICAL DATA CONTA<br>E RETURNED TO THEM UI<br>CONFIDENTIAL INFORMA | ATION FOR THIS PROJECT AND IS NO |             |                                         | th Island<br>NPLAN A2 | A |
| 6      |                                  | 5                                                         |                                                                                                      | 4                                                                                      | N CONSENT OF PROMAX PLASTICS.    | WEIGHT: 450 | SCALE:1:40 SH                           | IEET 1 OF 1           | 1 |