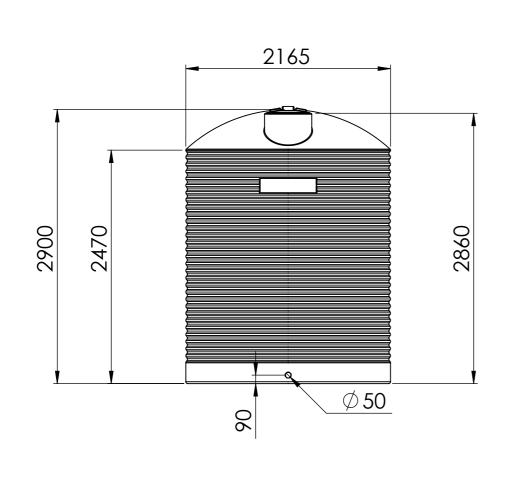

## NOTE:

- ALL DIMENSIONS ARE IN mm
   TOLERANCE: 3%

| <b>(9</b> )                                                                                                                                                                                                                                                                              | DO NOT SCALE I |  | ISSUED:<br>2/11/2023 |                         | DISPLAY NAME/NUMBER: ENDURO Water Tank 10,000 Ltr - North Island |               |  |    |
|------------------------------------------------------------------------------------------------------------------------------------------------------------------------------------------------------------------------------------------------------------------------------------------|----------------|--|----------------------|-------------------------|------------------------------------------------------------------|---------------|--|----|
| Promax LIQUID MANAGEMENT SOLUTIONS                                                                                                                                                                                                                                                       |                |  | AUTHOR:              | B.H.                    | (EN1010000)                                                      |               |  |    |
| PROPRIETARY AND CONFIDENTIAL  THIS DRAWING AND THE INFORMATION AND TECHNICAL DATA CONTAINED HEREIN ARE THE EXCLUSIVE PROPERTY OF PROMAX PLASTICS AND SHALL BE RETURNED TO THEM UPON REQUEST.  THIS DRAWING CONTAINS PROPRIETARY AND CONFIDENTIAL INFORMATION FOR THIS PROJECT AND IS NOT |                |  | MATERIAL:            | LLDPE                   | DETAILED DRAWING                                                 |               |  | A3 |
| TO BE MADE AVAILABLE TO 3RD PARTIES WITHOUT THE EXPRESS WRITTEN CONSENT OF PROMAX PLASTICS                                                                                                                                                                                               |                |  |                      | GHT: 175 kg SCALE: 1:40 |                                                                  | SHEET: 1 OF 1 |  |    |