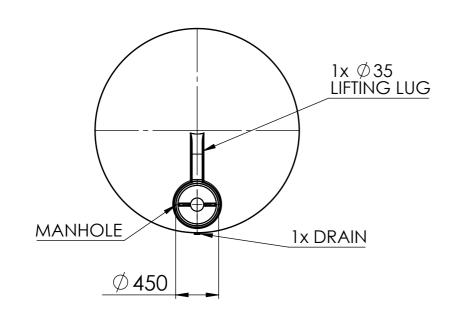

## NOTE:

- ALL DIMENSIONS ARE IN mm
   TOLERANCE: 3%

| <b>(9</b> )                                                                                                                                                                                                                                                                              | DO NOT SCALE I |  | ISSUED:<br>2/11/2023 |                         | DISPLAY NAME/NUMBER: ENDURO Water Tank 10,000 Ltr - North Island |               |  |    |
|------------------------------------------------------------------------------------------------------------------------------------------------------------------------------------------------------------------------------------------------------------------------------------------|----------------|--|----------------------|-------------------------|------------------------------------------------------------------|---------------|--|----|
| Promax LIQUID MANAGEMENT SOLUTIONS                                                                                                                                                                                                                                                       |                |  | AUTHOR:              | B.H.                    | (EN1010000)                                                      |               |  |    |
| PROPRIETARY AND CONFIDENTIAL  THIS DRAWING AND THE INFORMATION AND TECHNICAL DATA CONTAINED HEREIN ARE THE EXCLUSIVE PROPERTY OF PROMAX PLASTICS AND SHALL BE RETURNED TO THEM UPON REQUEST.  THIS DRAWING CONTAINS PROPRIETARY AND CONFIDENTIAL INFORMATION FOR THIS PROJECT AND IS NOT |                |  | MATERIAL:            | LLDPE                   | DETAILED DRAWING                                                 |               |  | A3 |
| TO BE MADE AVAILABLE TO 3RD PARTIES WITHOUT THE EXPRESS WRITTEN CONSENT OF PROMAX PLASTICS                                                                                                                                                                                               |                |  |                      | GHT: 175 kg SCALE: 1:40 |                                                                  | SHEET: 1 OF 1 |  |    |