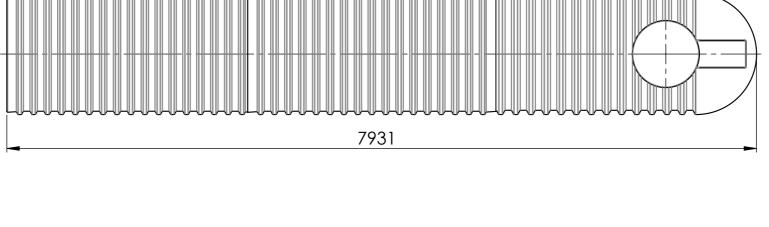

| UNLESS OTHERWISE SPECIFIED: FINISH: DIMENSIONS ARE IN MILLIMETERS |      |         |        |      |           |  | DEBUR AND<br>BREAK SHARP | DO NOT SCALE DRAWING REVISION           |    |  |
|-------------------------------------------------------------------|------|---------|--------|------|-----------|--|--------------------------|-----------------------------------------|----|--|
| SURFACE<br>TOLERANG<br>LINEAR:<br>ANGUL                           | CES: |         |        |      |           |  | EDGES                    | <b>OPPOPIAX</b> ENGINEERED PLASTICS     |    |  |
|                                                                   | NAME | SIG     | NATURE | DATE |           |  |                          | TITLE:                                  |    |  |
| DRAWN                                                             |      |         |        |      |           |  |                          | 9000 LTR                                |    |  |
| CHK'D                                                             |      |         |        |      |           |  |                          | , , , , , , , , , , , , , , , , , , , , | 1/ |  |
| APPV'D                                                            |      |         |        |      |           |  |                          | UNDERGROUND TAN                         | K  |  |
| MFG                                                               |      |         |        |      |           |  |                          |                                         |    |  |
| Q.A                                                               |      |         |        |      | MATERIAL: |  |                          | UX1209000                               | А3 |  |
|                                                                   |      |         |        |      |           |  |                          | 0/1/20/000                              |    |  |
|                                                                   |      | WFIGHT: |        |      |           |  |                          | SCALE-1:40 SHEET LOF 1                  |    |  |