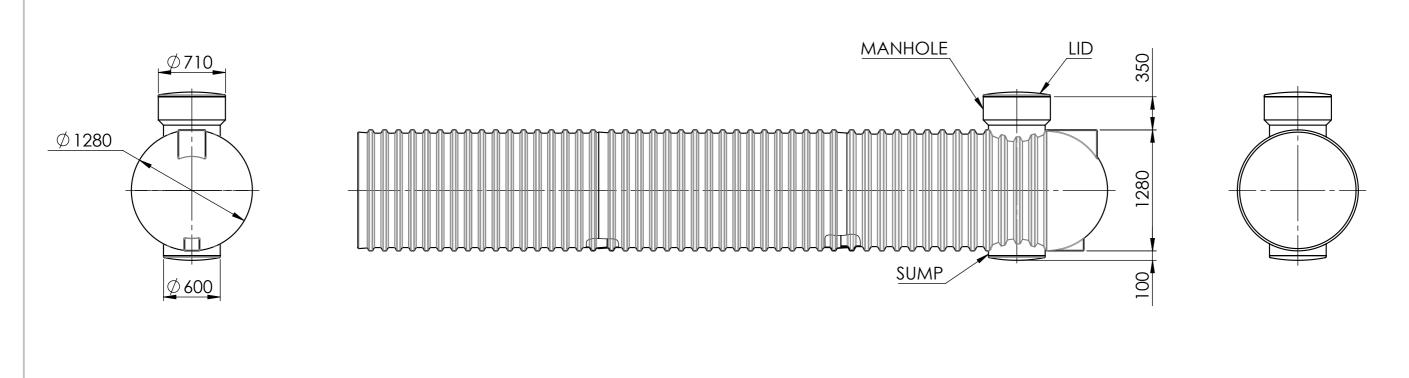

| UNLESS OTHERWISE SPECIFIED: FINISH: DIMENSIONS ARE IN MILLIMETERS |      |         |        |      |           |  | DEBUR AND<br>BREAK SHARP | DO NOT SCALE DRAWING REVISION           |    |  |
|-------------------------------------------------------------------|------|---------|--------|------|-----------|--|--------------------------|-----------------------------------------|----|--|
| SURFACE<br>TOLERANG<br>LINEAR:<br>ANGUL                           | CES: |         |        |      |           |  | EDGES                    | <b>OPPOPIAX</b> ENGINEERED PLASTICS     |    |  |
|                                                                   | NAME | SIG     | NATURE | DATE |           |  |                          | TITLE:                                  |    |  |
| DRAWN                                                             |      |         |        |      |           |  |                          | 9000 LTR                                |    |  |
| CHK'D                                                             |      |         |        |      |           |  |                          | , , , , , , , , , , , , , , , , , , , , | 1/ |  |
| APPV'D                                                            |      |         |        |      |           |  |                          | UNDERGROUND TAN                         | K  |  |
| MFG                                                               |      |         |        |      |           |  |                          |                                         |    |  |
| Q.A                                                               |      |         |        |      | MATERIAL: |  |                          | UX1209000                               | А3 |  |
|                                                                   |      |         |        |      |           |  |                          | 0/1/20/000                              |    |  |
|                                                                   |      | WFIGHT: |        |      |           |  |                          | SCALE-1:40 SHEET LOF 1                  |    |  |