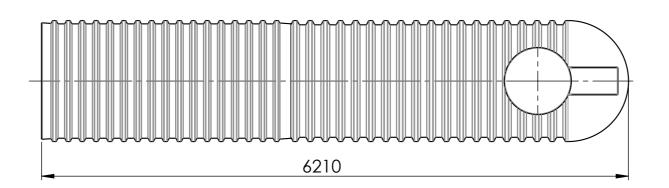

| DIMENSION                                  | HERWISE SPECIFII<br>NS ARE IN MILLIM |         | FINISH: |      |           |       | DEBUR AND<br>BREAK SHARP          | DO NOT SCALE DRAWING REVISION           |  |
|--------------------------------------------|--------------------------------------|---------|---------|------|-----------|-------|-----------------------------------|-----------------------------------------|--|
| SURFACE F<br>TOLERANC<br>LINEAR:<br>ANGULA | ES:                                  |         |         |      |           | EDGES | <b>Promax</b> ENGINEERED PLASTICS |                                         |  |
|                                            | NAME                                 | SIG     | NATURE  | DATE |           |       |                                   | TITLE:                                  |  |
| DRAWN                                      |                                      |         |         |      |           |       | 7000 LTR                          |                                         |  |
| CHK'D                                      |                                      |         |         |      |           |       |                                   | , , , , , , , , , , , , , , , , , , , , |  |
| APPV'D                                     |                                      |         |         |      |           |       |                                   | UNDERGROUND TANK                        |  |
| MFG                                        |                                      |         |         |      |           |       |                                   |                                         |  |
| Q.A                                        |                                      |         |         |      | MATERIAL: |       |                                   | UX1207000                               |  |
|                                            |                                      |         |         |      | 1         |       |                                   | UN1207000                               |  |
|                                            |                                      | WEIGHT: |         |      |           |       |                                   | SCALE:1:40 SHEET 1 OF 1                 |  |