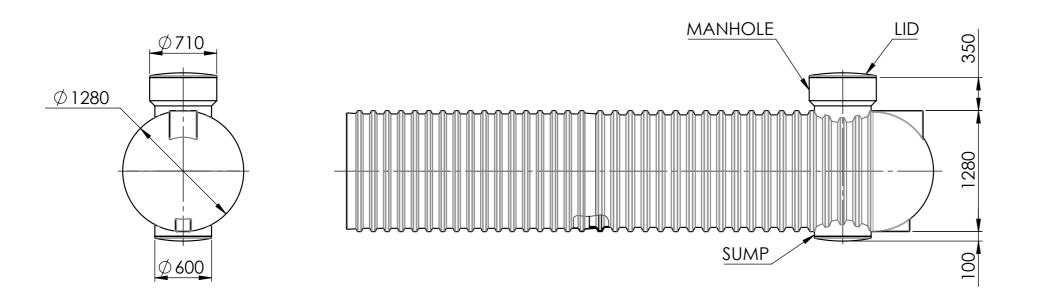

| DIMENSION                                  | HERWISE SPECIFII<br>NS ARE IN MILLIM |         | FINISH: |      |           |       | DEBUR AND<br>BREAK SHARP          | DO NOT SCALE DRAWING REVISION           |  |
|--------------------------------------------|--------------------------------------|---------|---------|------|-----------|-------|-----------------------------------|-----------------------------------------|--|
| SURFACE F<br>TOLERANC<br>LINEAR:<br>ANGULA | ES:                                  |         |         |      |           | EDGES | <b>Promax</b> ENGINEERED PLASTICS |                                         |  |
|                                            | NAME                                 | SIG     | NATURE  | DATE |           |       |                                   | TITLE:                                  |  |
| DRAWN                                      |                                      |         |         |      |           |       | 7000 LTR                          |                                         |  |
| CHK'D                                      |                                      |         |         |      |           |       |                                   | , , , , , , , , , , , , , , , , , , , , |  |
| APPV'D                                     |                                      |         |         |      |           |       |                                   | UNDERGROUND TANK                        |  |
| MFG                                        |                                      |         |         |      |           |       |                                   |                                         |  |
| Q.A                                        |                                      |         |         |      | MATERIAL: |       |                                   | UX1207000                               |  |
|                                            |                                      |         |         |      | 1         |       |                                   | UN1207000                               |  |
|                                            |                                      | WEIGHT: |         |      |           |       |                                   | SCALE:1:40 SHEET 1 OF 1                 |  |