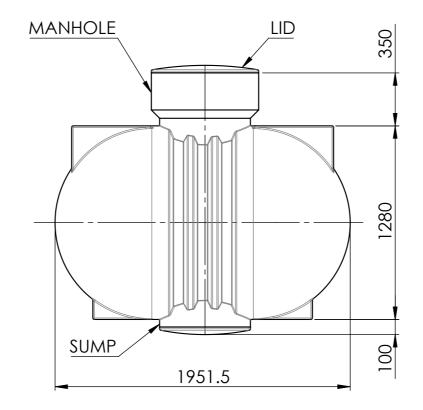

| UNLESS OTHERWISE SPECIFIED: DIMENSIONS ARE IN MILLIMETERS  FINISH: |       |      |        |      |           |  | DEBUR AND<br>BREAK SHARP | DO NOT SCALE DRAWING REVISION            |      |  |
|--------------------------------------------------------------------|-------|------|--------|------|-----------|--|--------------------------|------------------------------------------|------|--|
| SURFACE<br>TOLERAN<br>LINEAR:<br>ANGUL                             | ICES: |      |        |      |           |  | EDGES                    | <b>OPPORTUNITION</b> PROINTERED PLASTICS |      |  |
|                                                                    | NAME  | SIGN | NATURE | DATE |           |  |                          | TITLE:                                   |      |  |
| DRAWN                                                              |       |      |        |      |           |  |                          | 2000 LTR                                 |      |  |
| CHK'D                                                              |       |      |        |      |           |  |                          |                                          | ,    |  |
| APPV'D                                                             |       |      |        |      |           |  |                          | UNDERGROUND TANK                         |      |  |
| MFG                                                                |       |      |        |      |           |  |                          |                                          |      |  |
| Q.A                                                                |       |      |        |      | MATERIAL: |  |                          | DWG NO.                                  | А3   |  |
| -                                                                  |       | -    |        |      |           |  |                          | UX1202000                                | , .0 |  |
| _                                                                  |       | -    |        |      |           |  |                          | SCALE:1:25 ← SHEFT 1 OF 1                |      |  |