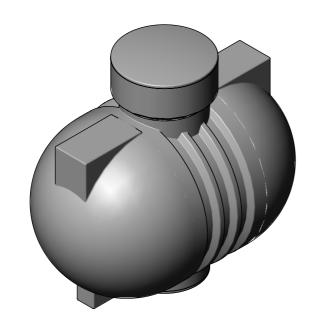

| UNLESS OTHERWISE SPECIFIED: DIMENSIONS ARE IN MILLIMETERS  FINISH: |       |      |        |      |           |  | DEBUR AND<br>BREAK SHARP | DO NOT SCALE DRAWING REVISION            |      |  |
|--------------------------------------------------------------------|-------|------|--------|------|-----------|--|--------------------------|------------------------------------------|------|--|
| SURFACE<br>TOLERAN<br>LINEAR:<br>ANGUL                             | ICES: |      |        |      |           |  | EDGES                    | <b>OPPORTUNITION</b> PROINTERED PLASTICS |      |  |
|                                                                    | NAME  | SIGN | NATURE | DATE |           |  |                          | TITLE:                                   |      |  |
| DRAWN                                                              |       |      |        |      |           |  |                          | 2000 LTR                                 |      |  |
| CHK'D                                                              |       |      |        |      |           |  |                          |                                          | ,    |  |
| APPV'D                                                             |       |      |        |      |           |  |                          | UNDERGROUND TANK                         |      |  |
| MFG                                                                |       |      |        |      |           |  |                          |                                          |      |  |
| Q.A                                                                |       |      |        |      | MATERIAL: |  |                          | DWG NO.                                  | А3   |  |
| -                                                                  |       | -    |        |      |           |  |                          | UX1202000                                | , .0 |  |
| _                                                                  |       | -    |        |      |           |  |                          | SCALE:1:25 ← SHEFT 1 OF 1                |      |  |