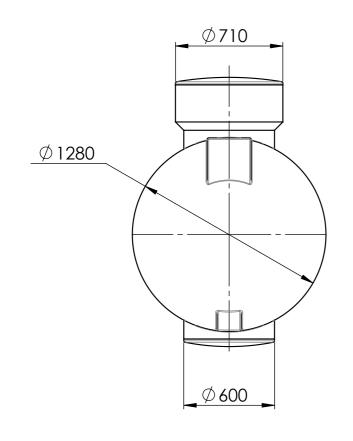

| UNLESS OTHERWISE SPECIFIED: DIMENSIONS ARE IN MILLIMETERS  FINISH: |       |      |        |      |           |  | DEBUR AND<br>BREAK SHARP | DO NOT SCALE DRAWING REVISION            |      |  |
|--------------------------------------------------------------------|-------|------|--------|------|-----------|--|--------------------------|------------------------------------------|------|--|
| SURFACE<br>TOLERAN<br>LINEAR:<br>ANGUL                             | ICES: |      |        |      |           |  | EDGES                    | <b>OPPORTUNITION</b> PROINTERED PLASTICS |      |  |
|                                                                    | NAME  | SIGN | NATURE | DATE |           |  |                          | TITLE:                                   |      |  |
| DRAWN                                                              |       |      |        |      |           |  |                          | 2000 LTR                                 |      |  |
| CHK'D                                                              |       |      |        |      |           |  |                          |                                          | ,    |  |
| APPV'D                                                             |       |      |        |      |           |  |                          | UNDERGROUND TANK                         |      |  |
| MFG                                                                |       |      |        |      |           |  |                          |                                          |      |  |
| Q.A                                                                |       |      |        |      | MATERIAL: |  |                          | DWG NO.                                  | А3   |  |
| -                                                                  |       | -    |        |      |           |  |                          | UX1202000                                | , .0 |  |
| _                                                                  |       | -    |        |      |           |  |                          | SCALE:1:25 ← SHEFT 1 OF 1                |      |  |