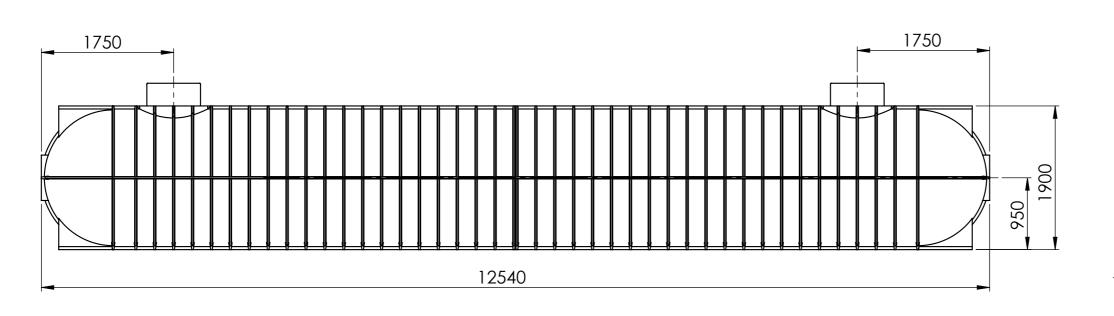

| UNLESS OTHERWISE SPECIFIED: DIMENSIONS ARE IN MILLIMETERS SURFACE FINISH: TOLERANCES: LINEAR: |      |           |      |          |   | DEBUR AND<br>BREAK SHARP<br>EDGES | DO NOT SCALE DRAWING REVISION |    |  |
|-----------------------------------------------------------------------------------------------|------|-----------|------|----------|---|-----------------------------------|-------------------------------|----|--|
| ANGULAR:                                                                                      |      |           |      |          |   |                                   | ENGINEERED PLASTICS           |    |  |
|                                                                                               | NAME | SIGNATURE | DATE |          |   |                                   | TITLE:                        |    |  |
| DRAWN                                                                                         |      |           |      |          |   |                                   | 30000 LTR                     |    |  |
| CHK'D                                                                                         |      |           |      |          |   |                                   |                               |    |  |
| APPV'D                                                                                        |      |           |      |          |   |                                   | UNDERGROUND TANK              |    |  |
| MFG                                                                                           |      |           |      |          |   |                                   |                               |    |  |
| Q.A                                                                                           |      |           |      | MATERIAL | : |                                   | DWG NO.                       | А3 |  |
|                                                                                               |      |           |      |          |   |                                   | UX1930000                     |    |  |
|                                                                                               |      |           |      |          |   |                                   | 0/(1/00000                    |    |  |
|                                                                                               |      |           |      | WEIGHT:  |   |                                   | SCALE:1:50 SHEET 1 OF 1       |    |  |