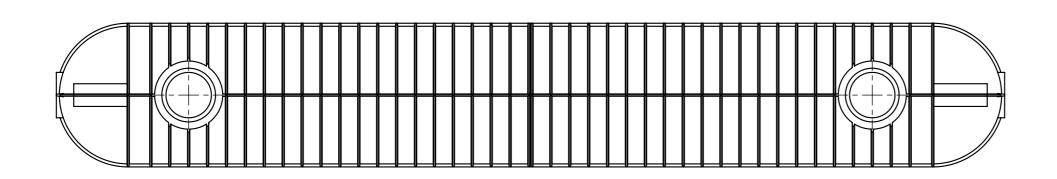

| UNLESS OTHERWISE SPECIFIED: DIMENSIONS ARE IN MILLIMETERS SURFACE FINISH: TOLERANCES: LINEAR: |      |           |      |          |   | DEBUR AND<br>BREAK SHARP<br>EDGES | DO NOT SCALE DRAWING REVISION |    |  |
|-----------------------------------------------------------------------------------------------|------|-----------|------|----------|---|-----------------------------------|-------------------------------|----|--|
| ANGULAR:                                                                                      |      |           |      |          |   |                                   | ENGINEERED PLASTICS           |    |  |
|                                                                                               | NAME | SIGNATURE | DATE |          |   |                                   | TITLE:                        |    |  |
| DRAWN                                                                                         |      |           |      |          |   |                                   | 30000 LTR                     |    |  |
| CHK'D                                                                                         |      |           |      |          |   |                                   |                               |    |  |
| APPV'D                                                                                        |      |           |      |          |   |                                   | UNDERGROUND TANK              |    |  |
| MFG                                                                                           |      |           |      |          |   |                                   |                               |    |  |
| Q.A                                                                                           |      |           |      | MATERIAL | : |                                   | DWG NO.                       | А3 |  |
|                                                                                               |      |           |      |          |   |                                   | UX1930000                     |    |  |
|                                                                                               |      |           |      |          |   |                                   | 0/(1/00000                    |    |  |
|                                                                                               |      |           |      | WEIGHT:  |   |                                   | SCALE:1:50 SHEET 1 OF 1       |    |  |