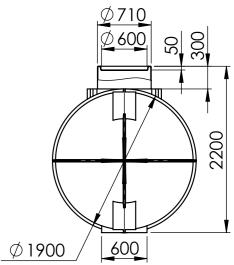

| UNLESS OTHERWISE SPECIFIED: DIMENSIONS ARE IN MILLIMETERS SURFACE FINISH: TOLERANCES: LINEAR: |      |           |      |          |   | DEBUR AND<br>BREAK SHARP<br>EDGES | DO NOT SCALE DRAWING REVISION |    |  |
|-----------------------------------------------------------------------------------------------|------|-----------|------|----------|---|-----------------------------------|-------------------------------|----|--|
| ANGULAR:                                                                                      |      |           |      |          |   |                                   | ENGINEERED PLASTICS           |    |  |
|                                                                                               | NAME | SIGNATURE | DATE |          |   |                                   | TITLE:                        |    |  |
| DRAWN                                                                                         |      |           |      |          |   |                                   | 30000 LTR                     |    |  |
| CHK'D                                                                                         |      |           |      |          |   |                                   |                               |    |  |
| APPV'D                                                                                        |      |           |      |          |   |                                   | UNDERGROUND TANK              |    |  |
| MFG                                                                                           |      |           |      |          |   |                                   |                               |    |  |
| Q.A                                                                                           |      |           |      | MATERIAL | : |                                   | DWG NO.                       | А3 |  |
|                                                                                               |      |           |      |          |   |                                   | UX1930000                     |    |  |
|                                                                                               |      |           |      |          |   |                                   | 0/(1/00000                    |    |  |
|                                                                                               |      |           |      | WEIGHT:  |   |                                   | SCALE:1:50 SHEET 1 OF 1       |    |  |