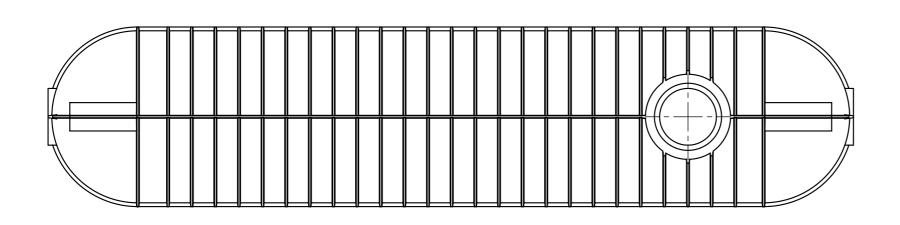

| UNLESS OTHERWISE SPECIFIED: DIMENSIONS ARE IN MILLIMETERS SURFACE FINISH: TOLERANCES: LINEAR: ANGULAR: FINISH: |      |      |        |      |          |   | DEBUR AND<br>BREAK SHARP<br>EDGES | DO NOT SCALE DRAWING REVIS        | NOIS |    |  |
|--------------------------------------------------------------------------------------------------------------------------------------------------------------------------------------------------------------------------------------------------------------------------------------------------------------------------------------------------------------------------------------------------------------------------------------------------------------------------------------------------------------------------------------------------------------------------------------------------------------------------------------------------------------------------------------------------------------------------------------------------------------------------------------------------------------------------------------------------------------------------------------------------------------------------------------------------------------------------------------------------------------------------------------------------------------------------------------------------------------------------------------------------------------------------------------------------------------------------------------------------------------------------------------------------------------------------------------------------------------------------------------------------------------------------------------------------------------------------------------------------------------------------------------------------------------------------------------------------------------------------------------------------------------------------------------------------------------------------------------------------------------------------------------------------------------------------------------------------------------------------------------------------------------------------------------------------------------------------------------------------------------------------------------------------------------------------------------------------------------------------------|------|------|--------|------|----------|---|-----------------------------------|-----------------------------------|------|----|--|
|                                                                                                                                                                                                                                                                                                                                                                                                                                                                                                                                                                                                                                                                                                                                                                                                                                                                                                                                                                                                                                                                                                                                                                                                                                                                                                                                                                                                                                                                                                                                                                                                                                                                                                                                                                                                                                                                                                                                                                                                                                                                                                                                |      |      |        |      |          |   |                                   | <b>Promax</b> ENGINEERED PLASTICS |      |    |  |
|                                                                                                                                                                                                                                                                                                                                                                                                                                                                                                                                                                                                                                                                                                                                                                                                                                                                                                                                                                                                                                                                                                                                                                                                                                                                                                                                                                                                                                                                                                                                                                                                                                                                                                                                                                                                                                                                                                                                                                                                                                                                                                                                | NAME | SIGN | IATURE | DATE |          |   |                                   | TITLE:                            |      |    |  |
| DRAWN                                                                                                                                                                                                                                                                                                                                                                                                                                                                                                                                                                                                                                                                                                                                                                                                                                                                                                                                                                                                                                                                                                                                                                                                                                                                                                                                                                                                                                                                                                                                                                                                                                                                                                                                                                                                                                                                                                                                                                                                                                                                                                                          |      |      |        |      |          |   |                                   | 20000 LTR                         |      |    |  |
| CHK'D                                                                                                                                                                                                                                                                                                                                                                                                                                                                                                                                                                                                                                                                                                                                                                                                                                                                                                                                                                                                                                                                                                                                                                                                                                                                                                                                                                                                                                                                                                                                                                                                                                                                                                                                                                                                                                                                                                                                                                                                                                                                                                                          |      |      |        |      |          |   |                                   |                                   | ="   | 17 |  |
| APPV'D                                                                                                                                                                                                                                                                                                                                                                                                                                                                                                                                                                                                                                                                                                                                                                                                                                                                                                                                                                                                                                                                                                                                                                                                                                                                                                                                                                                                                                                                                                                                                                                                                                                                                                                                                                                                                                                                                                                                                                                                                                                                                                                         |      |      |        |      |          |   |                                   | UNDERGROUND TANK                  |      |    |  |
| MFG                                                                                                                                                                                                                                                                                                                                                                                                                                                                                                                                                                                                                                                                                                                                                                                                                                                                                                                                                                                                                                                                                                                                                                                                                                                                                                                                                                                                                                                                                                                                                                                                                                                                                                                                                                                                                                                                                                                                                                                                                                                                                                                            |      |      |        |      |          |   |                                   |                                   |      |    |  |
| Q.A                                                                                                                                                                                                                                                                                                                                                                                                                                                                                                                                                                                                                                                                                                                                                                                                                                                                                                                                                                                                                                                                                                                                                                                                                                                                                                                                                                                                                                                                                                                                                                                                                                                                                                                                                                                                                                                                                                                                                                                                                                                                                                                            |      |      |        |      | MATERIAL | : |                                   | UX1920000                         |      | А3 |  |
|                                                                                                                                                                                                                                                                                                                                                                                                                                                                                                                                                                                                                                                                                                                                                                                                                                                                                                                                                                                                                                                                                                                                                                                                                                                                                                                                                                                                                                                                                                                                                                                                                                                                                                                                                                                                                                                                                                                                                                                                                                                                                                                                |      |      |        |      | 1        |   |                                   | U/11/20000                        |      |    |  |
|                                                                                                                                                                                                                                                                                                                                                                                                                                                                                                                                                                                                                                                                                                                                                                                                                                                                                                                                                                                                                                                                                                                                                                                                                                                                                                                                                                                                                                                                                                                                                                                                                                                                                                                                                                                                                                                                                                                                                                                                                                                                                                                                |      |      |        |      | WEIGHT:  |   |                                   | SCALE:1:40 SHEET 1 OF 1           |      |    |  |