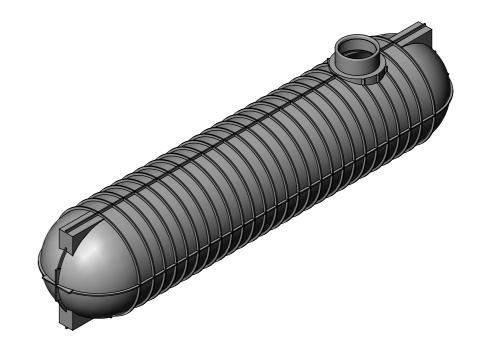

| UNLESS OTHERWISE SPECIFIED: DIMENSIONS ARE IN MILLIMETERS SURFACE FINISH: TOLERANCES: LINEAR: ANGULAR: FINISH: |      |      |        |      |          |   | DEBUR AND<br>BREAK SHARP<br>EDGES | DO NOT SCALE DRAWING REVIS        | NOIS |    |  |
|--------------------------------------------------------------------------------------------------------------------------------------------------------------------------------------------------------------------------------------------------------------------------------------------------------------------------------------------------------------------------------------------------------------------------------------------------------------------------------------------------------------------------------------------------------------------------------------------------------------------------------------------------------------------------------------------------------------------------------------------------------------------------------------------------------------------------------------------------------------------------------------------------------------------------------------------------------------------------------------------------------------------------------------------------------------------------------------------------------------------------------------------------------------------------------------------------------------------------------------------------------------------------------------------------------------------------------------------------------------------------------------------------------------------------------------------------------------------------------------------------------------------------------------------------------------------------------------------------------------------------------------------------------------------------------------------------------------------------------------------------------------------------------------------------------------------------------------------------------------------------------------------------------------------------------------------------------------------------------------------------------------------------------------------------------------------------------------------------------------------------------|------|------|--------|------|----------|---|-----------------------------------|-----------------------------------|------|----|--|
|                                                                                                                                                                                                                                                                                                                                                                                                                                                                                                                                                                                                                                                                                                                                                                                                                                                                                                                                                                                                                                                                                                                                                                                                                                                                                                                                                                                                                                                                                                                                                                                                                                                                                                                                                                                                                                                                                                                                                                                                                                                                                                                                |      |      |        |      |          |   |                                   | <b>Promax</b> ENGINEERED PLASTICS |      |    |  |
|                                                                                                                                                                                                                                                                                                                                                                                                                                                                                                                                                                                                                                                                                                                                                                                                                                                                                                                                                                                                                                                                                                                                                                                                                                                                                                                                                                                                                                                                                                                                                                                                                                                                                                                                                                                                                                                                                                                                                                                                                                                                                                                                | NAME | SIGN | IATURE | DATE |          |   |                                   | TITLE:                            |      |    |  |
| DRAWN                                                                                                                                                                                                                                                                                                                                                                                                                                                                                                                                                                                                                                                                                                                                                                                                                                                                                                                                                                                                                                                                                                                                                                                                                                                                                                                                                                                                                                                                                                                                                                                                                                                                                                                                                                                                                                                                                                                                                                                                                                                                                                                          |      |      |        |      |          |   |                                   | 20000 LTR                         |      |    |  |
| CHK'D                                                                                                                                                                                                                                                                                                                                                                                                                                                                                                                                                                                                                                                                                                                                                                                                                                                                                                                                                                                                                                                                                                                                                                                                                                                                                                                                                                                                                                                                                                                                                                                                                                                                                                                                                                                                                                                                                                                                                                                                                                                                                                                          |      |      |        |      |          |   |                                   |                                   | ="   | 17 |  |
| APPV'D                                                                                                                                                                                                                                                                                                                                                                                                                                                                                                                                                                                                                                                                                                                                                                                                                                                                                                                                                                                                                                                                                                                                                                                                                                                                                                                                                                                                                                                                                                                                                                                                                                                                                                                                                                                                                                                                                                                                                                                                                                                                                                                         |      |      |        |      |          |   |                                   | UNDERGROUND TANK                  |      |    |  |
| MFG                                                                                                                                                                                                                                                                                                                                                                                                                                                                                                                                                                                                                                                                                                                                                                                                                                                                                                                                                                                                                                                                                                                                                                                                                                                                                                                                                                                                                                                                                                                                                                                                                                                                                                                                                                                                                                                                                                                                                                                                                                                                                                                            |      |      |        |      |          |   |                                   |                                   |      |    |  |
| Q.A                                                                                                                                                                                                                                                                                                                                                                                                                                                                                                                                                                                                                                                                                                                                                                                                                                                                                                                                                                                                                                                                                                                                                                                                                                                                                                                                                                                                                                                                                                                                                                                                                                                                                                                                                                                                                                                                                                                                                                                                                                                                                                                            |      |      |        |      | MATERIAL | : |                                   | UX1920000                         |      | А3 |  |
|                                                                                                                                                                                                                                                                                                                                                                                                                                                                                                                                                                                                                                                                                                                                                                                                                                                                                                                                                                                                                                                                                                                                                                                                                                                                                                                                                                                                                                                                                                                                                                                                                                                                                                                                                                                                                                                                                                                                                                                                                                                                                                                                |      |      |        |      | 1        |   |                                   | U/11/20000                        |      |    |  |
|                                                                                                                                                                                                                                                                                                                                                                                                                                                                                                                                                                                                                                                                                                                                                                                                                                                                                                                                                                                                                                                                                                                                                                                                                                                                                                                                                                                                                                                                                                                                                                                                                                                                                                                                                                                                                                                                                                                                                                                                                                                                                                                                |      |      |        |      | WEIGHT:  |   |                                   | SCALE:1:40 SHEET 1 OF 1           |      |    |  |