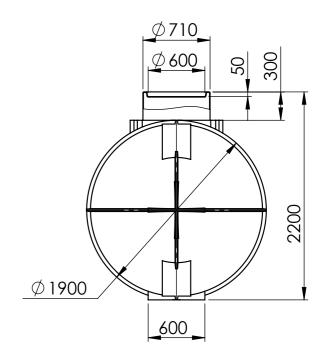

| UNLESS OTHERWISE SPECIFIED: DIMENSIONS ARE IN MILLIMETERS SURFACE FINISH: TOLERANCES: LINEAR: ANGULAR: FINISH: |      |      |        |      |          |   | DEBUR AND<br>BREAK SHARP<br>EDGES | DO NOT SCALE DRAWING REVIS        | NOIS |    |  |
|--------------------------------------------------------------------------------------------------------------------------------------------------------------------------------------------------------------------------------------------------------------------------------------------------------------------------------------------------------------------------------------------------------------------------------------------------------------------------------------------------------------------------------------------------------------------------------------------------------------------------------------------------------------------------------------------------------------------------------------------------------------------------------------------------------------------------------------------------------------------------------------------------------------------------------------------------------------------------------------------------------------------------------------------------------------------------------------------------------------------------------------------------------------------------------------------------------------------------------------------------------------------------------------------------------------------------------------------------------------------------------------------------------------------------------------------------------------------------------------------------------------------------------------------------------------------------------------------------------------------------------------------------------------------------------------------------------------------------------------------------------------------------------------------------------------------------------------------------------------------------------------------------------------------------------------------------------------------------------------------------------------------------------------------------------------------------------------------------------------------------------|------|------|--------|------|----------|---|-----------------------------------|-----------------------------------|------|----|--|
|                                                                                                                                                                                                                                                                                                                                                                                                                                                                                                                                                                                                                                                                                                                                                                                                                                                                                                                                                                                                                                                                                                                                                                                                                                                                                                                                                                                                                                                                                                                                                                                                                                                                                                                                                                                                                                                                                                                                                                                                                                                                                                                                |      |      |        |      |          |   |                                   | <b>Promax</b> ENGINEERED PLASTICS |      |    |  |
|                                                                                                                                                                                                                                                                                                                                                                                                                                                                                                                                                                                                                                                                                                                                                                                                                                                                                                                                                                                                                                                                                                                                                                                                                                                                                                                                                                                                                                                                                                                                                                                                                                                                                                                                                                                                                                                                                                                                                                                                                                                                                                                                | NAME | SIGN | IATURE | DATE |          |   |                                   | TITLE:                            |      |    |  |
| DRAWN                                                                                                                                                                                                                                                                                                                                                                                                                                                                                                                                                                                                                                                                                                                                                                                                                                                                                                                                                                                                                                                                                                                                                                                                                                                                                                                                                                                                                                                                                                                                                                                                                                                                                                                                                                                                                                                                                                                                                                                                                                                                                                                          |      |      |        |      |          |   |                                   | 20000 LTR                         |      |    |  |
| CHK'D                                                                                                                                                                                                                                                                                                                                                                                                                                                                                                                                                                                                                                                                                                                                                                                                                                                                                                                                                                                                                                                                                                                                                                                                                                                                                                                                                                                                                                                                                                                                                                                                                                                                                                                                                                                                                                                                                                                                                                                                                                                                                                                          |      |      |        |      |          |   |                                   |                                   | ="   | 17 |  |
| APPV'D                                                                                                                                                                                                                                                                                                                                                                                                                                                                                                                                                                                                                                                                                                                                                                                                                                                                                                                                                                                                                                                                                                                                                                                                                                                                                                                                                                                                                                                                                                                                                                                                                                                                                                                                                                                                                                                                                                                                                                                                                                                                                                                         |      |      |        |      |          |   |                                   | UNDERGROUND TANK                  |      |    |  |
| MFG                                                                                                                                                                                                                                                                                                                                                                                                                                                                                                                                                                                                                                                                                                                                                                                                                                                                                                                                                                                                                                                                                                                                                                                                                                                                                                                                                                                                                                                                                                                                                                                                                                                                                                                                                                                                                                                                                                                                                                                                                                                                                                                            |      |      |        |      |          |   |                                   |                                   |      |    |  |
| Q.A                                                                                                                                                                                                                                                                                                                                                                                                                                                                                                                                                                                                                                                                                                                                                                                                                                                                                                                                                                                                                                                                                                                                                                                                                                                                                                                                                                                                                                                                                                                                                                                                                                                                                                                                                                                                                                                                                                                                                                                                                                                                                                                            |      |      |        |      | MATERIAL | : |                                   | UX1920000                         |      | А3 |  |
|                                                                                                                                                                                                                                                                                                                                                                                                                                                                                                                                                                                                                                                                                                                                                                                                                                                                                                                                                                                                                                                                                                                                                                                                                                                                                                                                                                                                                                                                                                                                                                                                                                                                                                                                                                                                                                                                                                                                                                                                                                                                                                                                |      |      |        |      | 1        |   |                                   | U/11/20000                        |      |    |  |
|                                                                                                                                                                                                                                                                                                                                                                                                                                                                                                                                                                                                                                                                                                                                                                                                                                                                                                                                                                                                                                                                                                                                                                                                                                                                                                                                                                                                                                                                                                                                                                                                                                                                                                                                                                                                                                                                                                                                                                                                                                                                                                                                |      |      |        |      | WEIGHT:  |   |                                   | SCALE:1:40 SHEET 1 OF 1           |      |    |  |