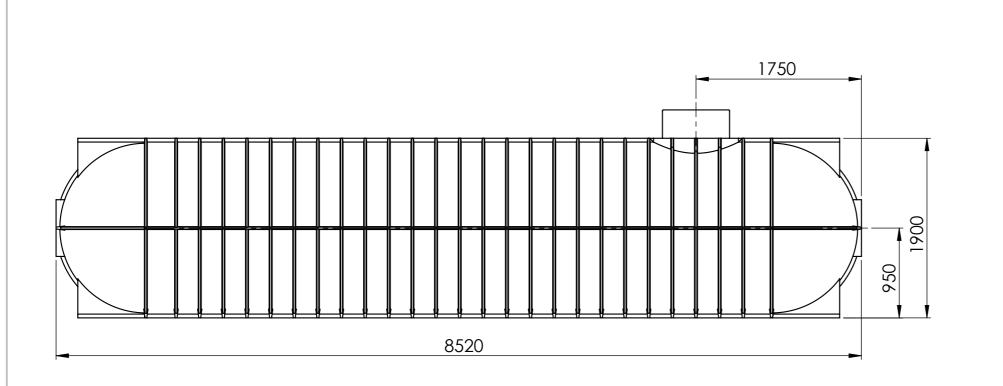

| UNLESS OTHERWISE SPECIFIED: DIMENSIONS ARE IN MILLIMETERS SURFACE FINISH: TOLERANCES: LINEAR: ANGULAR: FINISH: |      |      |        |      |          |   | DEBUR AND<br>BREAK SHARP<br>EDGES | DO NOT SCALE DRAWING REVIS        | NOIS |    |  |
|--------------------------------------------------------------------------------------------------------------------------------------------------------------------------------------------------------------------------------------------------------------------------------------------------------------------------------------------------------------------------------------------------------------------------------------------------------------------------------------------------------------------------------------------------------------------------------------------------------------------------------------------------------------------------------------------------------------------------------------------------------------------------------------------------------------------------------------------------------------------------------------------------------------------------------------------------------------------------------------------------------------------------------------------------------------------------------------------------------------------------------------------------------------------------------------------------------------------------------------------------------------------------------------------------------------------------------------------------------------------------------------------------------------------------------------------------------------------------------------------------------------------------------------------------------------------------------------------------------------------------------------------------------------------------------------------------------------------------------------------------------------------------------------------------------------------------------------------------------------------------------------------------------------------------------------------------------------------------------------------------------------------------------------------------------------------------------------------------------------------------------|------|------|--------|------|----------|---|-----------------------------------|-----------------------------------|------|----|--|
|                                                                                                                                                                                                                                                                                                                                                                                                                                                                                                                                                                                                                                                                                                                                                                                                                                                                                                                                                                                                                                                                                                                                                                                                                                                                                                                                                                                                                                                                                                                                                                                                                                                                                                                                                                                                                                                                                                                                                                                                                                                                                                                                |      |      |        |      |          |   |                                   | <b>Promax</b> ENGINEERED PLASTICS |      |    |  |
|                                                                                                                                                                                                                                                                                                                                                                                                                                                                                                                                                                                                                                                                                                                                                                                                                                                                                                                                                                                                                                                                                                                                                                                                                                                                                                                                                                                                                                                                                                                                                                                                                                                                                                                                                                                                                                                                                                                                                                                                                                                                                                                                | NAME | SIGN | IATURE | DATE |          |   |                                   | TITLE:                            |      |    |  |
| DRAWN                                                                                                                                                                                                                                                                                                                                                                                                                                                                                                                                                                                                                                                                                                                                                                                                                                                                                                                                                                                                                                                                                                                                                                                                                                                                                                                                                                                                                                                                                                                                                                                                                                                                                                                                                                                                                                                                                                                                                                                                                                                                                                                          |      |      |        |      |          |   |                                   | 20000 LTR                         |      |    |  |
| CHK'D                                                                                                                                                                                                                                                                                                                                                                                                                                                                                                                                                                                                                                                                                                                                                                                                                                                                                                                                                                                                                                                                                                                                                                                                                                                                                                                                                                                                                                                                                                                                                                                                                                                                                                                                                                                                                                                                                                                                                                                                                                                                                                                          |      |      |        |      |          |   |                                   |                                   | ="   | 17 |  |
| APPV'D                                                                                                                                                                                                                                                                                                                                                                                                                                                                                                                                                                                                                                                                                                                                                                                                                                                                                                                                                                                                                                                                                                                                                                                                                                                                                                                                                                                                                                                                                                                                                                                                                                                                                                                                                                                                                                                                                                                                                                                                                                                                                                                         |      |      |        |      |          |   |                                   | UNDERGROUND TANK                  |      |    |  |
| MFG                                                                                                                                                                                                                                                                                                                                                                                                                                                                                                                                                                                                                                                                                                                                                                                                                                                                                                                                                                                                                                                                                                                                                                                                                                                                                                                                                                                                                                                                                                                                                                                                                                                                                                                                                                                                                                                                                                                                                                                                                                                                                                                            |      |      |        |      |          |   |                                   |                                   |      |    |  |
| Q.A                                                                                                                                                                                                                                                                                                                                                                                                                                                                                                                                                                                                                                                                                                                                                                                                                                                                                                                                                                                                                                                                                                                                                                                                                                                                                                                                                                                                                                                                                                                                                                                                                                                                                                                                                                                                                                                                                                                                                                                                                                                                                                                            |      |      |        |      | MATERIAL | : |                                   | UX1920000                         |      | А3 |  |
|                                                                                                                                                                                                                                                                                                                                                                                                                                                                                                                                                                                                                                                                                                                                                                                                                                                                                                                                                                                                                                                                                                                                                                                                                                                                                                                                                                                                                                                                                                                                                                                                                                                                                                                                                                                                                                                                                                                                                                                                                                                                                                                                |      |      |        |      | 1        |   |                                   | U/11/20000                        |      |    |  |
|                                                                                                                                                                                                                                                                                                                                                                                                                                                                                                                                                                                                                                                                                                                                                                                                                                                                                                                                                                                                                                                                                                                                                                                                                                                                                                                                                                                                                                                                                                                                                                                                                                                                                                                                                                                                                                                                                                                                                                                                                                                                                                                                |      |      |        |      | WEIGHT:  |   |                                   | SCALE:1:40 SHEET 1 OF 1           |      |    |  |