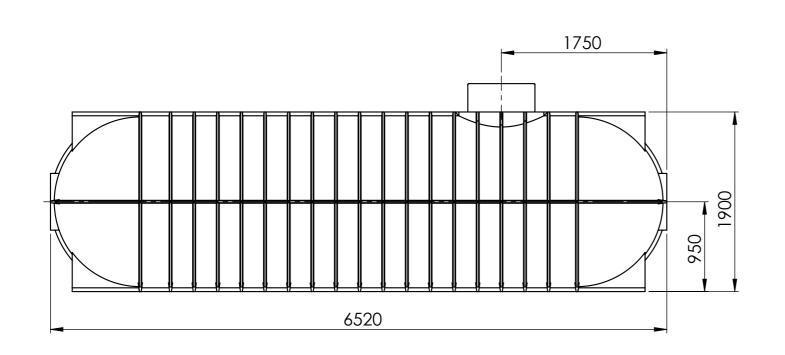

| UNLESS OTHERWISE SPECIFIED: DIMENSIONS ARE IN MILLIMETERS SURFACE FINISH: TOLERANCES: LINEAR: ANGULAR: |         |           |        |      |          |   | DEBUR AND<br>BREAK SHARP | DO NOT SCALE DRAWING REVISION      |     |  |
|--------------------------------------------------------------------------------------------------------|---------|-----------|--------|------|----------|---|--------------------------|------------------------------------|-----|--|
|                                                                                                        |         |           |        |      | E        |   | EDGES                    | <b>OPPOPIES</b> PROJECTED PLASTICS |     |  |
|                                                                                                        | NAME    | SIGI      | NATURE | DATE |          |   |                          | TITLE:                             |     |  |
| DRAWN                                                                                                  |         | 15000 LTR |        |      |          |   |                          |                                    |     |  |
| CHK'D                                                                                                  |         |           |        |      |          |   |                          |                                    | ,   |  |
| APPV'D                                                                                                 |         |           |        |      |          |   |                          | UNDERGROUND TANK                   |     |  |
| MFG                                                                                                    |         |           |        |      |          |   |                          |                                    |     |  |
| Q.A                                                                                                    |         |           |        |      | MATERIAL | : |                          | DWG NO.                            | A 2 |  |
|                                                                                                        |         |           |        |      |          |   |                          | UX1915000                          |     |  |
|                                                                                                        |         |           |        |      | ]        |   |                          | 0/1713000                          |     |  |
|                                                                                                        | WEIGHT: |           |        |      |          |   |                          | SCALE:1:40 SHEET 1 OF 1            |     |  |