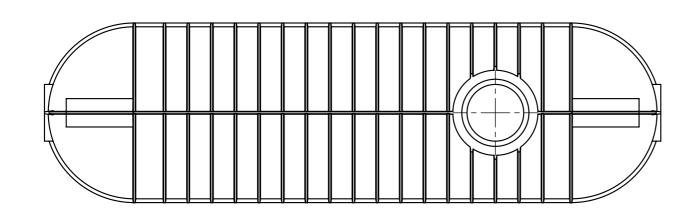

| UNLESS OTHERWISE SPECIFIED: DIMENSIONS ARE IN MILLIMETERS SURFACE FINISH: TOLERANCES: LINEAR: ANGULAR: |         |           |        |      |          |   | DEBUR AND<br>BREAK SHARP | DO NOT SCALE DRAWING REVISION      |     |  |
|--------------------------------------------------------------------------------------------------------|---------|-----------|--------|------|----------|---|--------------------------|------------------------------------|-----|--|
|                                                                                                        |         |           |        |      | E        |   | EDGES                    | <b>OPPOPIES</b> PROJECTED PLASTICS |     |  |
|                                                                                                        | NAME    | SIGI      | NATURE | DATE |          |   |                          | TITLE:                             |     |  |
| DRAWN                                                                                                  |         | 15000 LTR |        |      |          |   |                          |                                    |     |  |
| CHK'D                                                                                                  |         |           |        |      |          |   |                          |                                    | ,   |  |
| APPV'D                                                                                                 |         |           |        |      |          |   |                          | UNDERGROUND TANK                   |     |  |
| MFG                                                                                                    |         |           |        |      |          |   |                          |                                    |     |  |
| Q.A                                                                                                    |         |           |        |      | MATERIAL | : |                          | DWG NO.                            | A 2 |  |
|                                                                                                        |         |           |        |      |          |   |                          | UX1915000                          |     |  |
|                                                                                                        |         |           |        |      | ]        |   |                          | 0/1713000                          |     |  |
|                                                                                                        | WEIGHT: |           |        |      |          |   |                          | SCALE:1:40 SHEET 1 OF 1            |     |  |