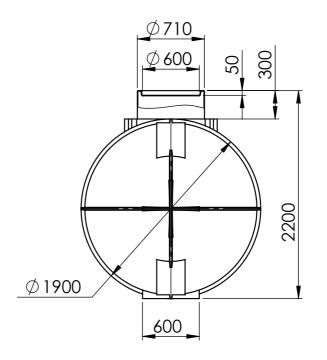

| UNLESS OTHERWISE SPECIFIED: DIMENSIONS ARE IN MILLIMETERS SURFACE FINISH: TOLERANCES: LINEAR: ANGULAR: |         |           |        |      |          |   | DEBUR AND<br>BREAK SHARP | DO NOT SCALE DRAWING REVISION      |     |  |
|--------------------------------------------------------------------------------------------------------|---------|-----------|--------|------|----------|---|--------------------------|------------------------------------|-----|--|
|                                                                                                        |         |           |        |      | E        |   | EDGES                    | <b>OPPOPIES</b> PROJECTED PLASTICS |     |  |
|                                                                                                        | NAME    | SIGI      | NATURE | DATE |          |   |                          | TITLE:                             |     |  |
| DRAWN                                                                                                  |         | 15000 LTR |        |      |          |   |                          |                                    |     |  |
| CHK'D                                                                                                  |         |           |        |      |          |   |                          |                                    | ,   |  |
| APPV'D                                                                                                 |         |           |        |      |          |   |                          | UNDERGROUND TANK                   |     |  |
| MFG                                                                                                    |         |           |        |      |          |   |                          |                                    |     |  |
| Q.A                                                                                                    |         |           |        |      | MATERIAL | : |                          | DWG NO.                            | A 2 |  |
|                                                                                                        |         |           |        |      |          |   |                          | UX1915000                          |     |  |
|                                                                                                        |         |           |        |      | ]        |   |                          | 0/1713000                          |     |  |
|                                                                                                        | WEIGHT: |           |        |      |          |   |                          | SCALE:1:40 SHEET 1 OF 1            |     |  |