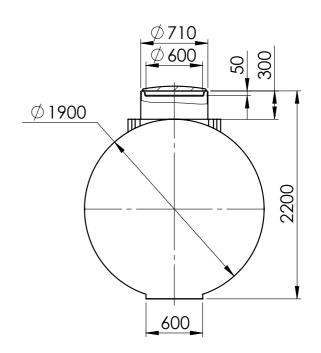

NOTES:

| DIMENSIO                                              | THERWISE SPECIF<br>ONS ARE IN MILLIN |         | FINISH: |      |          |    | DEBUR AND<br>BREAK SHARP<br>EDGES | DO NOT SCALE DRAWING REVISION            |  |  |
|-------------------------------------------------------|--------------------------------------|---------|---------|------|----------|----|-----------------------------------|------------------------------------------|--|--|
| SURFACE FINISH:<br>TOLERANCES:<br>LINEAR:<br>ANGULAR: |                                      |         |         |      |          |    | EDGES                             | <b>OPPORTUNITION</b> ENGINEERED PLASTICS |  |  |
|                                                       | NAME                                 | SIGI    | NATURE  | DATE |          |    |                                   | TITLE:                                   |  |  |
| DRAWN                                                 |                                      |         |         |      |          |    |                                   | 10000L                                   |  |  |
| CHK'D                                                 |                                      |         |         |      |          |    |                                   |                                          |  |  |
| APPV'D                                                |                                      |         |         |      |          |    |                                   | UNDERGROUND TANK                         |  |  |
| MFG                                                   |                                      |         |         |      |          |    |                                   |                                          |  |  |
| Q.A                                                   |                                      |         |         |      | MATERIAI | L: |                                   | UX1910000 A3                             |  |  |
|                                                       |                                      | +       |         |      |          |    |                                   | UX1910000                                |  |  |
|                                                       |                                      | WEIGHT: |         |      |          |    |                                   | SCALE:1:40 SHEET 1 OF 1                  |  |  |