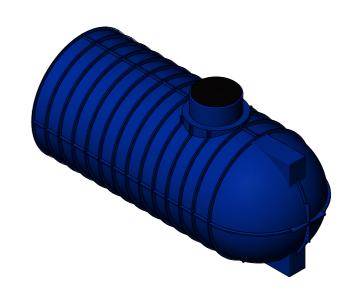

NOTES:

| DIMENSIO                                              | THERWISE SPECIF<br>ONS ARE IN MILLIN |         | FINISH: |      |          |    | DEBUR AND<br>BREAK SHARP<br>EDGES | DO NOT SCALE DRAWING REVISION            |  |  |
|-------------------------------------------------------|--------------------------------------|---------|---------|------|----------|----|-----------------------------------|------------------------------------------|--|--|
| SURFACE FINISH:<br>TOLERANCES:<br>LINEAR:<br>ANGULAR: |                                      |         |         |      |          |    | EDGES                             | <b>OPPORTUNITION</b> ENGINEERED PLASTICS |  |  |
|                                                       | NAME                                 | SIGI    | NATURE  | DATE |          |    |                                   | TITLE:                                   |  |  |
| DRAWN                                                 |                                      |         |         |      |          |    |                                   | 10000L                                   |  |  |
| CHK'D                                                 |                                      |         |         |      |          |    |                                   |                                          |  |  |
| APPV'D                                                |                                      |         |         |      |          |    |                                   | UNDERGROUND TANK                         |  |  |
| MFG                                                   |                                      |         |         |      |          |    |                                   |                                          |  |  |
| Q.A                                                   |                                      |         |         |      | MATERIAI | L: |                                   | UX1910000 A3                             |  |  |
|                                                       |                                      | +       |         |      |          |    |                                   | UX1910000                                |  |  |
|                                                       |                                      | WEIGHT: |         |      |          |    |                                   | SCALE:1:40 SHEET 1 OF 1                  |  |  |