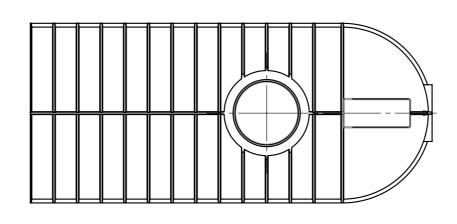

NOTES:

| DIMENSIO                                              | THERWISE SPECIF<br>ONS ARE IN MILLIN |         | FINISH: |      |          |    | DEBUR AND<br>BREAK SHARP<br>EDGES | DO NOT SCALE DRAWING REVISION            |  |  |
|-------------------------------------------------------|--------------------------------------|---------|---------|------|----------|----|-----------------------------------|------------------------------------------|--|--|
| SURFACE FINISH:<br>TOLERANCES:<br>LINEAR:<br>ANGULAR: |                                      |         |         |      |          |    | EDGES                             | <b>OPPORTUNITION</b> ENGINEERED PLASTICS |  |  |
|                                                       | NAME                                 | SIGI    | NATURE  | DATE |          |    |                                   | TITLE:                                   |  |  |
| DRAWN                                                 |                                      |         |         |      |          |    |                                   | 10000L                                   |  |  |
| CHK'D                                                 |                                      |         |         |      |          |    |                                   |                                          |  |  |
| APPV'D                                                |                                      |         |         |      |          |    |                                   | UNDERGROUND TANK                         |  |  |
| MFG                                                   |                                      |         |         |      |          |    |                                   |                                          |  |  |
| Q.A                                                   |                                      |         |         |      | MATERIAI | L: |                                   | UX1910000 A3                             |  |  |
|                                                       |                                      | +       |         |      |          |    |                                   | UX1910000                                |  |  |
|                                                       |                                      | WEIGHT: |         |      |          |    |                                   | SCALE:1:40 SHEET 1 OF 1                  |  |  |