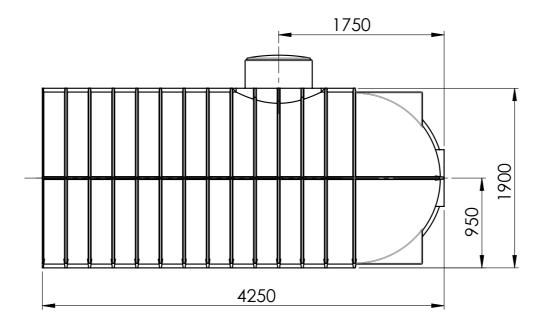

NOTES:

| DIMENSIO                                              | THERWISE SPECIF<br>ONS ARE IN MILLIN |         | FINISH: |      |          |    | DEBUR AND<br>BREAK SHARP<br>EDGES | DO NOT SCALE DRAWING REVISION            |  |  |
|-------------------------------------------------------|--------------------------------------|---------|---------|------|----------|----|-----------------------------------|------------------------------------------|--|--|
| SURFACE FINISH:<br>TOLERANCES:<br>LINEAR:<br>ANGULAR: |                                      |         |         |      |          |    | EDGES                             | <b>OPPORTUNITION</b> ENGINEERED PLASTICS |  |  |
|                                                       | NAME                                 | SIGI    | NATURE  | DATE |          |    |                                   | TITLE:                                   |  |  |
| DRAWN                                                 |                                      |         |         |      |          |    |                                   | 10000L                                   |  |  |
| CHK'D                                                 |                                      |         |         |      |          |    |                                   |                                          |  |  |
| APPV'D                                                |                                      |         |         |      |          |    |                                   | UNDERGROUND TANK                         |  |  |
| MFG                                                   |                                      |         |         |      |          |    |                                   |                                          |  |  |
| Q.A                                                   |                                      |         |         |      | MATERIAI | L: |                                   | UX1910000 A3                             |  |  |
|                                                       |                                      | +       |         |      |          |    |                                   | UX1910000                                |  |  |
|                                                       |                                      | WEIGHT: |         |      |          |    |                                   | SCALE:1:40 SHEET 1 OF 1                  |  |  |