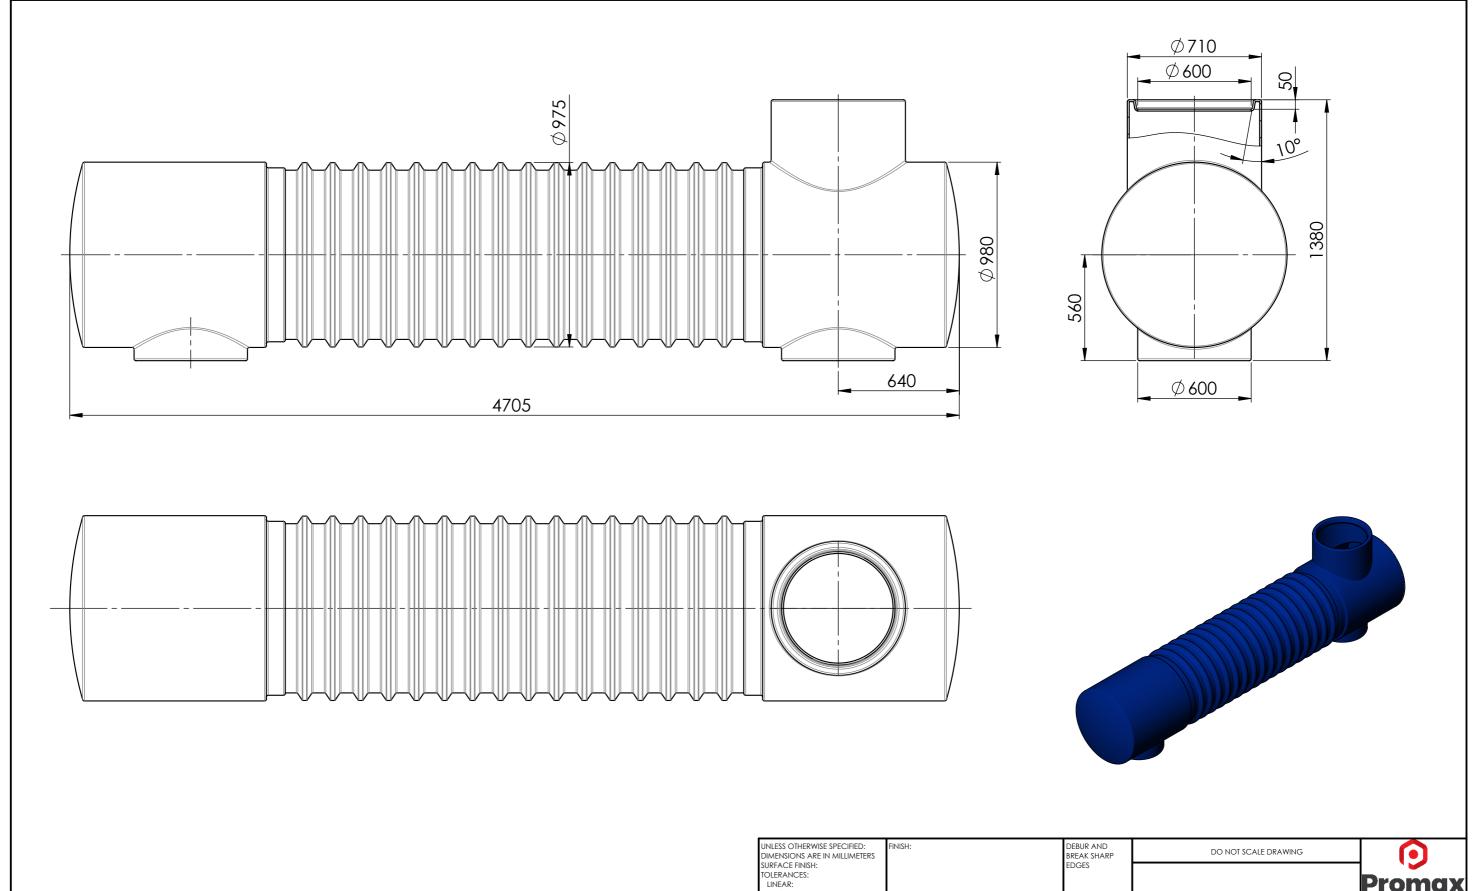

Notes:

1. Capacity: 3400 Litres.

|                                                                                                                                                                                                                                                                                                                                                                           | UNLESS OTHERWISE SPECIFIED: FIN DIMENSIONS ARE IN MILLIMETERS SURFACE FINISH: |             |      |        | FINISH: |          |       | DEBUR AND<br>BREAK SHARP           | DO NOT SCALE DRAWING      |  |  |
|---------------------------------------------------------------------------------------------------------------------------------------------------------------------------------------------------------------------------------------------------------------------------------------------------------------------------------------------------------------------------|-------------------------------------------------------------------------------|-------------|------|--------|---------|----------|-------|------------------------------------|---------------------------|--|--|
|                                                                                                                                                                                                                                                                                                                                                                           | TOLERAI<br>LINEAR<br>ANGU                                                     | NCES:<br>R: |      |        |         |          | EDGES | Promax LIGUID MARAGERENT SOLUTIONS |                           |  |  |
|                                                                                                                                                                                                                                                                                                                                                                           |                                                                               | NAME        | SIGN | NATURE | DATE    |          |       |                                    | TITLE:                    |  |  |
|                                                                                                                                                                                                                                                                                                                                                                           | DRAWN                                                                         |             |      |        |         |          |       |                                    | 3000L UNDERGROUND<br>TANK |  |  |
|                                                                                                                                                                                                                                                                                                                                                                           | CHK'D                                                                         |             |      |        |         |          |       |                                    |                           |  |  |
| PROPRIETARY AND CONFIDENTIAL  HIS DRAWING AND THE INFORMATION AND TECHNICAL DATA DITAINED HEREIN ARE THE EXCLUSIVE PROPERTY  FROMAX PLASTICS AND SHALL BE RETURNED TO THEM UPON QUEST.  HIS DRAWING CONTAINS PROPRIETARY AND CONFIDENTIAL FORMATION FOR THIS PROJECT AND IS NOT TO BE MADE ALIABLE TO 3RO PARTIES WITHOUT THE EXPRESS WRITTEN DISSENT OF PROMAX PLASTICS. | APPV'D                                                                        |             |      |        |         |          |       |                                    |                           |  |  |
|                                                                                                                                                                                                                                                                                                                                                                           | MFG                                                                           |             |      |        |         |          |       |                                    | 17 (1 (1))                |  |  |
|                                                                                                                                                                                                                                                                                                                                                                           | Q.A                                                                           |             |      |        |         | MATERIAL | :     |                                    | UX0903000 A3              |  |  |
|                                                                                                                                                                                                                                                                                                                                                                           |                                                                               |             |      |        |         | l        |       |                                    |                           |  |  |
|                                                                                                                                                                                                                                                                                                                                                                           |                                                                               |             |      |        |         |          |       |                                    |                           |  |  |
|                                                                                                                                                                                                                                                                                                                                                                           |                                                                               | _           |      |        |         | WEIGHT:  |       | •                                  | SCALE:1:20 SHEET 1 OF 1   |  |  |