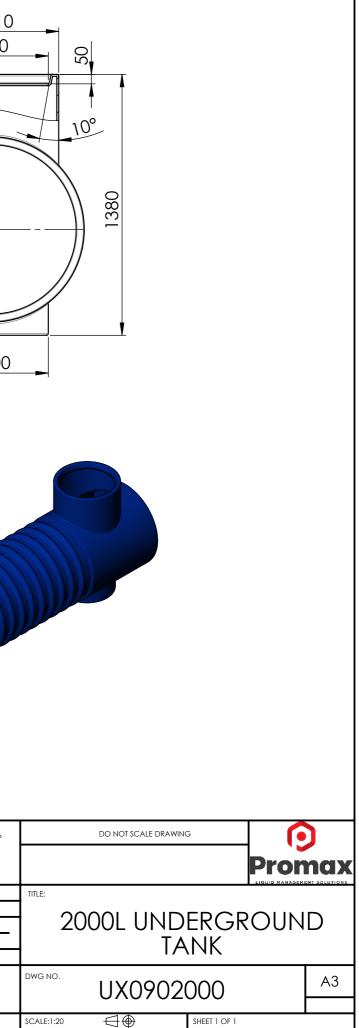

Ø710 Ø 600 Ø 980 Ø975 560 640  $\emptyset 600$ 3675 

|                                                                                                                                                                                                                                                                                                                                                                                                           | DIMENS        | R:   | FINISH:   |  |      |         | DEBUR AND<br>BREAK SHARP<br>EDGES |  |
|-----------------------------------------------------------------------------------------------------------------------------------------------------------------------------------------------------------------------------------------------------------------------------------------------------------------------------------------------------------------------------------------------------------|---------------|------|-----------|--|------|---------|-----------------------------------|--|
|                                                                                                                                                                                                                                                                                                                                                                                                           |               | NAME | SIGNATURE |  | DATE |         |                                   |  |
|                                                                                                                                                                                                                                                                                                                                                                                                           | DRAWN         |      |           |  |      |         |                                   |  |
|                                                                                                                                                                                                                                                                                                                                                                                                           | CHK'D         |      |           |  |      |         |                                   |  |
| PROPRIETARY AND CONFIDENTIAL<br>THIS DRAWING AND THE INFORMATION AND TECHNICAL DATA<br>CONTAINCE HEREIN ARE THE EXCLUSIVE PROPERY<br>OF PROMAX PLASTICS AND SHALL BE RETURNED TO THEM UPON<br>REQUEST.<br>THIS DRAWING CONTAINS PROPRIETARY AND CONFIDENTIAL<br>INFORMATION FOR THIS PROJECT AND IS NOT TO BE MADE<br>AVAILABLE TO SUP PARTIES WITHOUT THE DRIPESS WRITTEN<br>CONSENT OF PROMAX PLASTICS. | APPV'D        |      |           |  |      |         |                                   |  |
|                                                                                                                                                                                                                                                                                                                                                                                                           | MFG           |      |           |  |      |         |                                   |  |
|                                                                                                                                                                                                                                                                                                                                                                                                           | Q.A MATERIAL: |      |           |  |      |         |                                   |  |
|                                                                                                                                                                                                                                                                                                                                                                                                           |               |      |           |  |      | WEIGHT: |                                   |  |
|                                                                                                                                                                                                                                                                                                                                                                                                           |               |      |           |  |      |         |                                   |  |
|                                                                                                                                                                                                                                                                                                                                                                                                           |               |      |           |  |      |         |                                   |  |