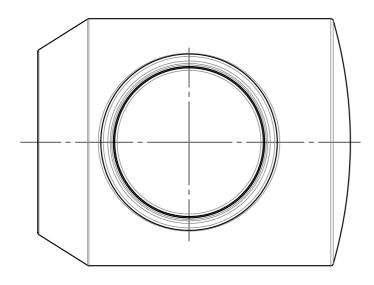

|                                                                                                                                                                                                                                                                                                                                                                                    | UNLESS OTHERWISE SPECIFIED:<br>DIMENSIONS ARE IN MILLIMETERS<br>SURFACE FINISH:<br>TOLERANCES:<br>LINEAR:<br>ANGULAR: |      |     | FINISH: |      |           |  | DEBUR AND<br>BREAK SHARP<br>EDGES |
|------------------------------------------------------------------------------------------------------------------------------------------------------------------------------------------------------------------------------------------------------------------------------------------------------------------------------------------------------------------------------------|-----------------------------------------------------------------------------------------------------------------------|------|-----|---------|------|-----------|--|-----------------------------------|
|                                                                                                                                                                                                                                                                                                                                                                                    |                                                                                                                       | NAME | SIG | NATURE  | DATE |           |  |                                   |
|                                                                                                                                                                                                                                                                                                                                                                                    | DRAWN                                                                                                                 |      |     |         |      |           |  |                                   |
|                                                                                                                                                                                                                                                                                                                                                                                    | CHK'D                                                                                                                 |      |     |         |      |           |  |                                   |
| PROPRIETARY AND CONFIDENTIAL<br>THIS DRAWING AND THE INFORMATION AND TECHNICAL DATA<br>CONTAINED HEREIN ARE THE EXCLUSIVE PROPERY<br>OF PROMAX PLASTICS AND SHALL BE RETURNED TO THEM UPON<br>REQUEST.<br>THIS DRAWING CONTAINS PROFILETARY AND CONFIDENTIAL<br>INFORMATION FOR THIS PROJECT AND IS NOT TO BE MADE<br>AVAILABLE TO SUP PARTIES WITTON<br>THOM THE PROMAX PLASTICS. | APPV'D                                                                                                                |      |     |         |      |           |  |                                   |
|                                                                                                                                                                                                                                                                                                                                                                                    | MFG                                                                                                                   |      |     |         |      |           |  |                                   |
|                                                                                                                                                                                                                                                                                                                                                                                    | Q.A                                                                                                                   |      |     |         |      | MATERIAL: |  |                                   |
|                                                                                                                                                                                                                                                                                                                                                                                    |                                                                                                                       |      |     |         |      | WEIGHT:   |  |                                   |
|                                                                                                                                                                                                                                                                                                                                                                                    |                                                                                                                       |      |     |         |      |           |  |                                   |
|                                                                                                                                                                                                                                                                                                                                                                                    |                                                                                                                       |      |     |         |      |           |  |                                   |