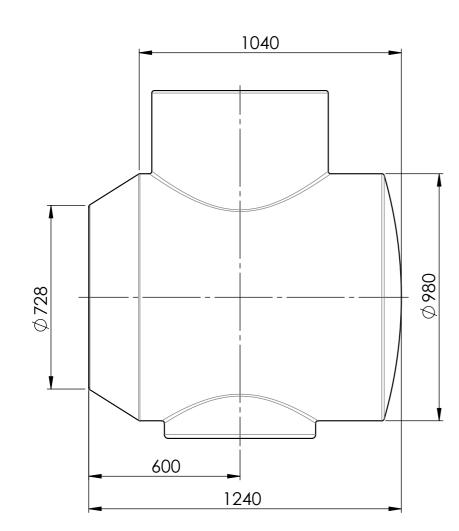

|                                                                                                                                                                                                                                                                                                                                                                                    | UNLESS OTHERWISE SPECIFIED:<br>DIMENSIONS ARE IN MILLIMETERS<br>SURFACE FINISH:<br>TOLERANCES:<br>LINEAR:<br>ANGULAR: |      |     | FINISH: |      |           |  | DEBUR AND<br>BREAK SHARP<br>EDGES |
|------------------------------------------------------------------------------------------------------------------------------------------------------------------------------------------------------------------------------------------------------------------------------------------------------------------------------------------------------------------------------------|-----------------------------------------------------------------------------------------------------------------------|------|-----|---------|------|-----------|--|-----------------------------------|
|                                                                                                                                                                                                                                                                                                                                                                                    |                                                                                                                       | NAME | SIG | NATURE  | DATE |           |  |                                   |
|                                                                                                                                                                                                                                                                                                                                                                                    | DRAWN                                                                                                                 |      |     |         |      |           |  |                                   |
|                                                                                                                                                                                                                                                                                                                                                                                    | CHK'D                                                                                                                 |      |     |         |      |           |  |                                   |
| PROPRIETARY AND CONFIDENTIAL<br>THIS DRAWING AND THE INFORMATION AND TECHNICAL DATA<br>CONTAINED HEREIN ARE THE EXCLUSIVE PROPERY<br>OF PROMAX PLASTICS AND SHALL BE RETURNED TO THEM UPON<br>REQUEST.<br>THIS DRAWING CONTAINS PROFILETARY AND CONFIDENTIAL<br>INFORMATION FOR THIS PROJECT AND IS NOT TO BE MADE<br>AVAILABLE TO SUP PARTIES WITTON<br>THOM THE PROMAX PLASTICS. | APPV'D                                                                                                                |      |     |         |      |           |  |                                   |
|                                                                                                                                                                                                                                                                                                                                                                                    | MFG                                                                                                                   |      |     |         |      |           |  |                                   |
|                                                                                                                                                                                                                                                                                                                                                                                    | Q.A                                                                                                                   |      |     |         |      | MATERIAL: |  |                                   |
|                                                                                                                                                                                                                                                                                                                                                                                    |                                                                                                                       |      |     |         |      | WEIGHT:   |  |                                   |
|                                                                                                                                                                                                                                                                                                                                                                                    |                                                                                                                       |      |     |         |      |           |  |                                   |
|                                                                                                                                                                                                                                                                                                                                                                                    |                                                                                                                       |      |     |         |      |           |  |                                   |