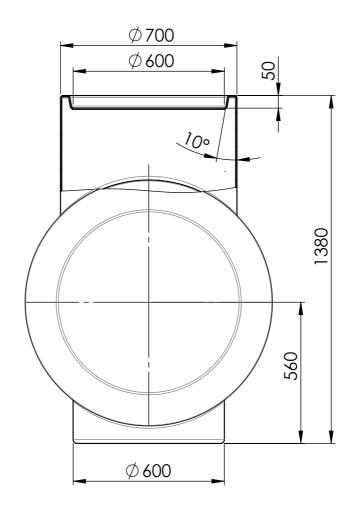

|                                                                                                                                                                                                                                                                                                                                                                                    | UNLESS OTHERWISE SPECIFIED:<br>DIMENSIONS ARE IN MILLIMETERS<br>SURFACE FINISH:<br>TOLERANCES:<br>LINEAR:<br>ANGULAR: |      |     | FINISH: |      |           |  | DEBUR AND<br>BREAK SHARP<br>EDGES |
|------------------------------------------------------------------------------------------------------------------------------------------------------------------------------------------------------------------------------------------------------------------------------------------------------------------------------------------------------------------------------------|-----------------------------------------------------------------------------------------------------------------------|------|-----|---------|------|-----------|--|-----------------------------------|
|                                                                                                                                                                                                                                                                                                                                                                                    |                                                                                                                       | NAME | SIG | NATURE  | DATE |           |  |                                   |
|                                                                                                                                                                                                                                                                                                                                                                                    | DRAWN                                                                                                                 |      |     |         |      |           |  |                                   |
|                                                                                                                                                                                                                                                                                                                                                                                    | CHK'D                                                                                                                 |      |     |         |      |           |  |                                   |
| PROPRIETARY AND CONFIDENTIAL<br>THIS DRAWING AND THE INFORMATION AND TECHNICAL DATA<br>CONTAINED HEREIN ARE THE EXCLUSIVE PROPERY<br>OF PROMAX PLASTICS AND SHALL BE RETURNED TO THEM UPON<br>REQUEST.<br>THIS DRAWING CONTAINS PROFILETARY AND CONFIDENTIAL<br>INFORMATION FOR THIS PROJECT AND IS NOT TO BE MADE<br>AVAILABLE TO SUP PARTIES WITTON<br>THOM THE PROMAX PLASTICS. | APPV'D                                                                                                                |      |     |         |      |           |  |                                   |
|                                                                                                                                                                                                                                                                                                                                                                                    | MFG                                                                                                                   |      |     |         |      |           |  |                                   |
|                                                                                                                                                                                                                                                                                                                                                                                    | Q.A                                                                                                                   |      |     |         |      | MATERIAL: |  |                                   |
|                                                                                                                                                                                                                                                                                                                                                                                    |                                                                                                                       |      |     |         |      | WEIGHT:   |  |                                   |
|                                                                                                                                                                                                                                                                                                                                                                                    |                                                                                                                       |      |     |         |      |           |  |                                   |
|                                                                                                                                                                                                                                                                                                                                                                                    |                                                                                                                       |      |     |         |      |           |  |                                   |