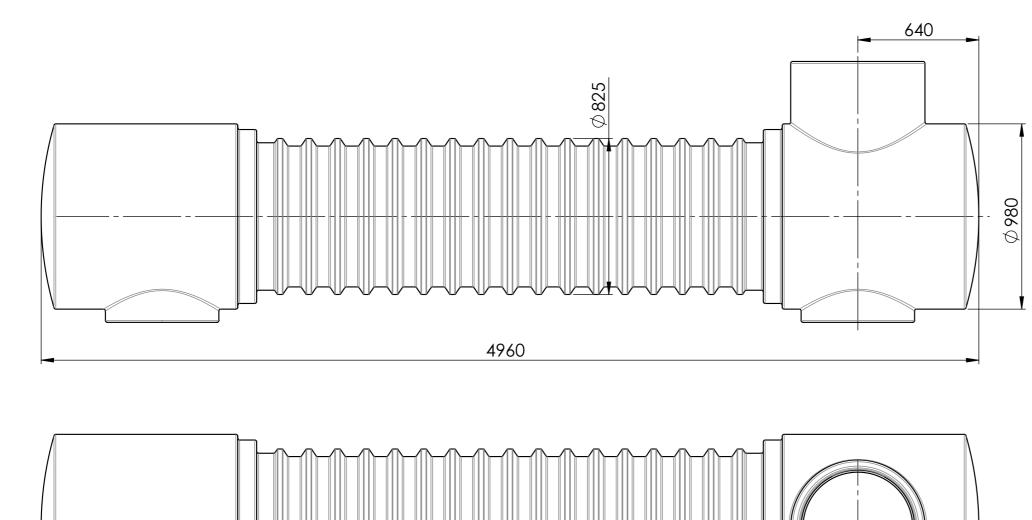

|  |                                                                                     |        | OTHERWISE SPECIFIE                                       | D: FINISH: |           |         |        | DEBUR AND |
|--|-------------------------------------------------------------------------------------|--------|----------------------------------------------------------|------------|-----------|---------|--------|-----------|
|  |                                                                                     |        | IONS ARE IN MILLIME<br>E FINISH:<br>NCES:<br>R:<br>JLAR: |            | _         |         | B<br>E |           |
|  |                                                                                     |        | NAME