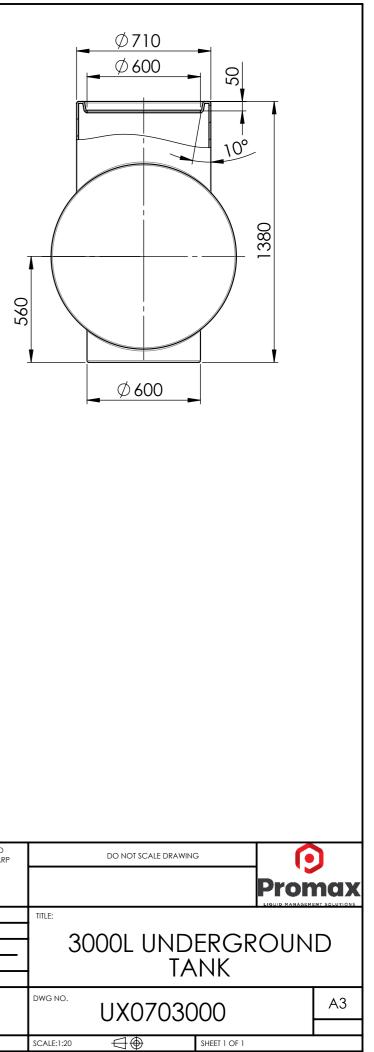

| Q.A    |                                                          |            | MATERIAL: |         | l:     |           |
|  |                                                                                     |        |                                                          |            |           |         |        |           |
|  |                                                                                     |        |                                                          |            |           |         |        |           |
|  |                                                                                     |        |                                                          |            |           | WEIGHT: |        |           |