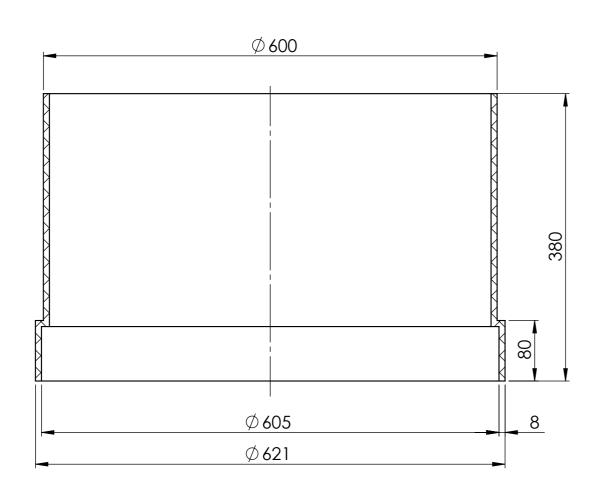

|                                                                                   | UNLESS OTHERWISE SPECIFIED: DIMENSIONS ARE IN MILLIMETERS SURFACE FINISH: TOLERANCES: LINEAR: ANGULAR: |      |      | FINISH: N/A |      |            |     | DEBUR AND<br>BREAK SHARP<br>EDGES |                                          | DO NOT SCALE DRAWING                     | 6    |    |  |
|-----------------------------------------------------------------------------------|--------------------------------------------------------------------------------------------------------|------|------|-------------|------|------------|-----|-----------------------------------|------------------------------------------|------------------------------------------|------|----|--|
|                                                                                   |                                                                                                        |      |      |             |      |            |     |                                   |                                          |                                          | Pron | _  |  |
|                                                                                   |                                                                                                        | NAME | SIGI | NATURE      | DATE |            |     |                                   | TITLE:                                   |                                          |      |    |  |
|                                                                                   | DRAWN                                                                                                  |      |      |             |      |            |     |                                   | ]                                        | Enduro Underground                       |      |    |  |
|                                                                                   | CHK'D                                                                                                  |      |      |             |      |            |     |                                   | Enduro Underground<br>Tank Manhole Riser |                                          |      |    |  |
| PROPRIETARY AND CONFIDENTIAL  THIS DRAWING AND THE INFORMATION AND TECHNICAL DATA | APPV'D                                                                                                 |      |      |             |      |            |     |                                   |                                          |                                          |      |    |  |
|                                                                                   | MFG                                                                                                    |      |      |             |      |            |     |                                   |                                          |                                          |      |    |  |
|                                                                                   | Q.A                                                                                                    |      |      |             |      | MATERIAL:  |     |                                   | DWG NO                                   |                                          |      | А3 |  |
|                                                                                   |                                                                                                        |      |      |             |      | 1          | PE  |                                   |                                          | ACUER6300DB                              |      | Α3 |  |
|                                                                                   |                                                                                                        |      |      | •           |      |            |     |                                   |                                          | , (0 0 1 1 0 0 0 0 0 0 0 0 0 0 0 0 0 0 0 |      |    |  |
|                                                                                   |                                                                                                        |      |      |             |      | WEIGHT: 5. | .37 |                                   | SCALE:1:                                 | 5 SHEET 1 OF 1                           |      |    |  |