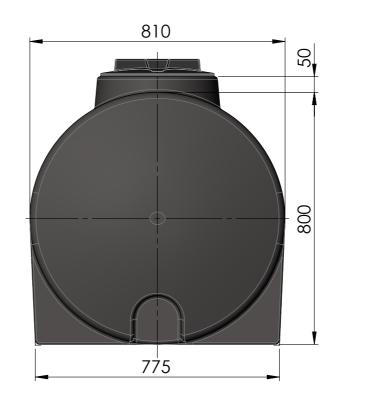

## NOTES:

- 1. Nominal Capacity 900L
- 2. Dry Weight 40kg
- 3. Due to the moulding process, measure

|        | ES:         |     | FINISH: |      |         |  | DEBUR AND<br>BREAK SHARP<br>EDGES |
|--------|-------------|-----|---------|------|---------|--|-----------------------------------|
|        | NAME        | SIG | NATURE  | DATE |         |  |                                   |
| DRAWN  |             |     |         |      |         |  |                                   |
| CHK'D  |             |     |         |      |         |  |                                   |
| APPV'D |             |     |         |      |         |  |                                   |
| MFG    |             |     |         |      |         |  |                                   |
| Q.A    | A MATERIAL: |     |         |      | :       |  |                                   |
|        |             |     |         |      |         |  |                                   |
|        |             |     |         |      |         |  |                                   |
|        |             |     |         |      | WEIGHT: |  |                                   |

|   | nents will vary between tanks |
|---|-------------------------------|
| , | DO NOT SCALE DRAWING          |
|   |                               |
|   | 900L TRANSPORT TANK           |
|   | DWG NO. A3                    |
|   | SCALE:1:12 SHEET 1 OF 1       |