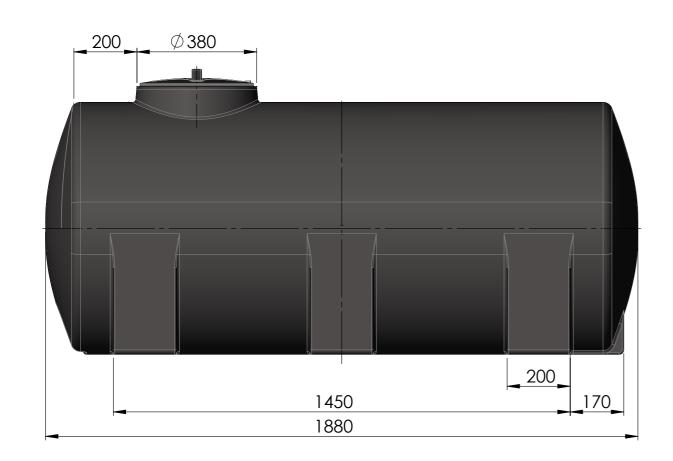

## NOTES:

- 1. Nominal Capacity 900L
- 2. Dry Weight 40kg
- 3. Due to the moulding process, measure

|        | ES:         |     | FINISH: |      |         |  | DEBUR AND<br>BREAK SHARP<br>EDGES |
|--------|-------------|-----|---------|------|---------|--|-----------------------------------|
|        | NAME        | SIG | NATURE  | DATE |         |  |                                   |
| DRAWN  |             |     |         |      |         |  |                                   |
| CHK'D  |             |     |         |      |         |  |                                   |
| APPV'D |             |     |         |      |         |  |                                   |
| MFG    |             |     |         |      |         |  |                                   |
| Q.A    | A MATERIAL: |     |         |      | :       |  |                                   |
|        |             |     |         |      |         |  |                                   |
|        |             |     |         |      |         |  |                                   |
|        |             |     |         |      | WEIGHT: |  |                                   |

|   | nents will vary between tanks |
|---|-------------------------------|
| , | DO NOT SCALE DRAWING          |
|   |                               |
|   | 900L TRANSPORT TANK           |
|   | DWG NO. A3                    |
|   | SCALE:1:12 SHEET 1 OF 1       |