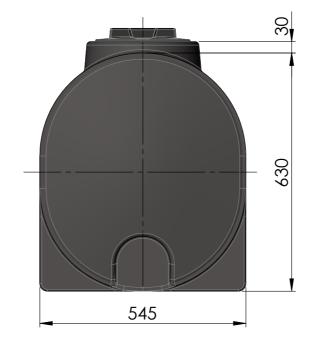

## NOTES:

- 1. Nominal Capacity 200L
- 2. Dry Weight 12kg
- 3. Due to the moulding process, measurements will vary between tanks

|                                 | NCES: | FINISH: |        |      |                   | DEBUR AND<br>BREAK SHARP<br>EDGES | DO NOT SCALE DRAWING  Promax |                                                 |
|---------------------------------|-------|---------|--------|------|-------------------|-----------------------------------|------------------------------|-------------------------------------------------|
| DRAWN<br>CHK'D<br>APPV'D<br>MFG | NAME  | SIGI    | NATURE | DATE |                   |                                   |                              | 200L TRANSPORT TANK                             |
| Q.A                             |       |         |        |      | MATERIAL: WEIGHT: |                                   |                              | DWG NO. TTO 100 200 A3  SCALE:1:10 SHEET 1 OF 1 |