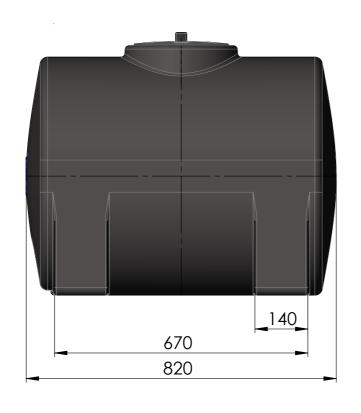

## NOTES:

- 1. Nominal Capacity 200L
- 2. Dry Weight 12kg
- 3. Due to the moulding process, measurements will vary between tanks

|                                 | NCES: | FINISH: |        |      |                   | DEBUR AND<br>BREAK SHARP<br>EDGES | DO NOT SCALE DRAWING  Promax |                                                 |
|---------------------------------|-------|---------|--------|------|-------------------|-----------------------------------|------------------------------|-------------------------------------------------|
| DRAWN<br>CHK'D<br>APPV'D<br>MFG | NAME  | SIGI    | NATURE | DATE |                   |                                   |                              | 200L TRANSPORT TANK                             |
| Q.A                             |       |         |        |      | MATERIAL: WEIGHT: |                                   |                              | DWG NO. TTO 100 200 A3  SCALE:1:10 SHEET 1 OF 1 |