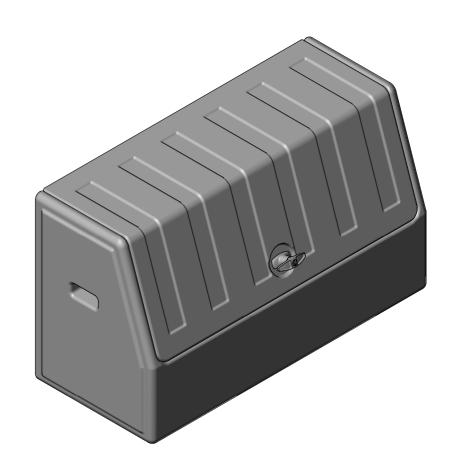

| _    |                                       | OTHERWISE SPECIFIE<br>ONS ARE IN MILLIM | FINISH: N/A |        |      |         | DEBUR AND<br>BREAK SHARP<br>EDGES | DO                                | ) NOT SCALE DRAWING    | REVISION         |              |          |
|------|---------------------------------------|-----------------------------------------|-------------|--------|------|---------|-----------------------------------|-----------------------------------|------------------------|------------------|--------------|----------|
| - 11 | SURFACE<br>TOLERAN<br>LINEAR<br>ANGUL | NCES:                                   |             |        |      |         |                                   | <b>Promax</b> ENGINEERED PLASTICS |                        |                  |              |          |
|      |                                       | NAME                                    | SIG         | NATURE | DATE |         |                                   |                                   | TITLE:                 |                  |              |          |
|      | DRAWN                                 |                                         |             |        |      |         |                                   |                                   | TACK                   | / A TOOL         |              | <b>^</b> |
|      | CHK'D                                 |                                         |             |        |      |         |                                   |                                   | TASKA TOOL BOX - LARGE |                  |              |          |
| 7    | APPV'D                                |                                         |             |        |      |         |                                   |                                   |                        |                  |              |          |
| 1    | MFG                                   |                                         |             |        |      |         |                                   |                                   |                        |                  |              |          |
| (    | Q.A                                   |                                         |             |        |      | MATERIA | L:                                |                                   | DWG NO.                |                  |              | ۸.2      |
|      |                                       |                                         |             |        |      |         |                                   |                                   |                        | ACTB0            | 1050         | A3       |
| s    |                                       |                                         |             |        |      |         |                                   |                                   | 7.01001000             |                  |              |          |
| ٥    |                                       |                                         |             |        |      | WEIGHT: |                                   |                                   | SCALE:1:10             | $\ominus \oplus$ | SHEET 1 OF 1 |          |