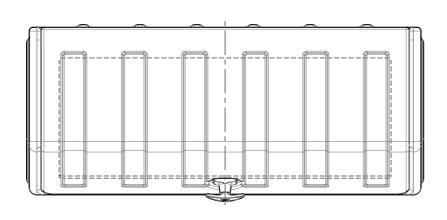

| _    |                                       | OTHERWISE SPECIFIE<br>ONS ARE IN MILLIM | FINISH: N/A |        |      |         | DEBUR AND<br>BREAK SHARP<br>EDGES | DO                                | ) NOT SCALE DRAWING    | REVISION         |              |          |
|------|---------------------------------------|-----------------------------------------|-------------|--------|------|---------|-----------------------------------|-----------------------------------|------------------------|------------------|--------------|----------|
| - 11 | SURFACE<br>TOLERAN<br>LINEAR<br>ANGUL | NCES:                                   |             |        |      |         |                                   | <b>Promax</b> ENGINEERED PLASTICS |                        |                  |              |          |
|      |                                       | NAME                                    | SIG         | NATURE | DATE |         |                                   |                                   | TITLE:                 |                  |              |          |
|      | DRAWN                                 |                                         |             |        |      |         |                                   |                                   | TACK                   | / A TOOL         |              | <b>^</b> |
|      | CHK'D                                 |                                         |             |        |      |         |                                   |                                   | TASKA TOOL BOX - LARGE |                  |              |          |
| 7    | APPV'D                                |                                         |             |        |      |         |                                   |                                   |                        |                  |              |          |
| 1    | MFG                                   |                                         |             |        |      |         |                                   |                                   |                        |                  |              |          |
| (    | Q.A                                   |                                         |             |        |      | MATERIA | L:                                |                                   | DWG NO.                |                  |              | ۸.2      |
|      |                                       |                                         |             |        |      |         |                                   |                                   |                        | ACTB0            | 1050         | A3       |
| s    |                                       |                                         |             |        |      |         |                                   |                                   | 7.01001000             |                  |              |          |
| ٥    |                                       |                                         |             |        |      | WEIGHT: |                                   |                                   | SCALE:1:10             | $\ominus \oplus$ | SHEET 1 OF 1 |          |