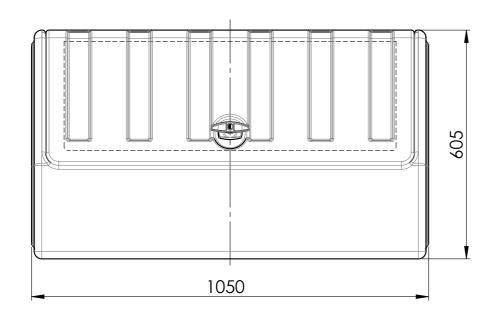

| _    |                                       | OTHERWISE SPECIFIE<br>ONS ARE IN MILLIM | FINISH: N/A |        |      |         | DEBUR AND<br>BREAK SHARP<br>EDGES | DO                                | ) NOT SCALE DRAWING    | REVISION         |              |          |
|------|---------------------------------------|-----------------------------------------|-------------|--------|------|---------|-----------------------------------|-----------------------------------|------------------------|------------------|--------------|----------|
| - 11 | SURFACE<br>TOLERAN<br>LINEAR<br>ANGUL | NCES:                                   |             |        |      |         |                                   | <b>Promax</b> ENGINEERED PLASTICS |                        |                  |              |          |
|      |                                       | NAME                                    | SIG         | NATURE | DATE |         |                                   |                                   | TITLE:                 |                  |              |          |
|      | DRAWN                                 |                                         |             |        |      |         |                                   |                                   | TACK                   | / A TOOL         |              | <b>^</b> |
|      | CHK'D                                 |                                         |             |        |      |         |                                   |                                   | TASKA TOOL BOX - LARGE |                  |              |          |
| 7    | APPV'D                                |                                         |             |        |      |         |                                   |                                   |                        |                  |              |          |
| 1    | MFG                                   |                                         |             |        |      |         |                                   |                                   |                        |                  |              |          |
| (    | Q.A                                   |                                         |             |        |      | MATERIA | L:                                |                                   | DWG NO.                |                  |              | ۸.2      |
|      |                                       |                                         |             |        |      |         |                                   |                                   |                        | ACTB0            | 1050         | A3       |
| s    |                                       |                                         |             |        |      |         |                                   |                                   | 7.01001000             |                  |              |          |
| ٥    |                                       |                                         |             |        |      | WEIGHT: |                                   |                                   | SCALE:1:10             | $\ominus \oplus$ | SHEET 1 OF 1 |          |