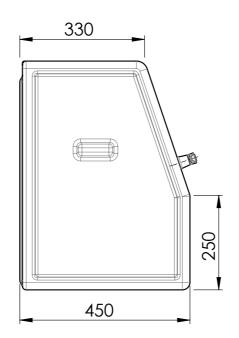

| _    |                                       | OTHERWISE SPECIFIE<br>ONS ARE IN MILLIM | FINISH: N/A |        |      |         | DEBUR AND<br>BREAK SHARP<br>EDGES | DO                                | ) NOT SCALE DRAWING    | REVISION         |              |          |
|------|---------------------------------------|-----------------------------------------|-------------|--------|------|---------|-----------------------------------|-----------------------------------|------------------------|------------------|--------------|----------|
| - 11 | SURFACE<br>TOLERAN<br>LINEAR<br>ANGUL | NCES:                                   |             |        |      |         |                                   | <b>Promax</b> ENGINEERED PLASTICS |                        |                  |              |          |
|      |                                       | NAME                                    | SIG         | NATURE | DATE |         |                                   |                                   | TITLE:                 |                  |              |          |
|      | DRAWN                                 |                                         |             |        |      |         |                                   |                                   | TACK                   | / A TOOL         |              | <b>^</b> |
|      | CHK'D                                 |                                         |             |        |      |         |                                   |                                   | TASKA TOOL BOX - LARGE |                  |              |          |
| 7    | APPV'D                                |                                         |             |        |      |         |                                   |                                   |                        |                  |              |          |
| 1    | MFG                                   |                                         |             |        |      |         |                                   |                                   |                        |                  |              |          |
| (    | Q.A                                   |                                         |             |        |      | MATERIA | L:                                |                                   | DWG NO.                |                  |              | ۸.2      |
|      |                                       |                                         |             |        |      |         |                                   |                                   |                        | ACTB0            | 1050         | A3       |
| s    |                                       |                                         |             |        |      |         |                                   |                                   | 7.01001000             |                  |              |          |
| ٥    |                                       |                                         |             |        |      | WEIGHT: |                                   |                                   | SCALE:1:10             | $\ominus \oplus$ | SHEET 1 OF 1 |          |