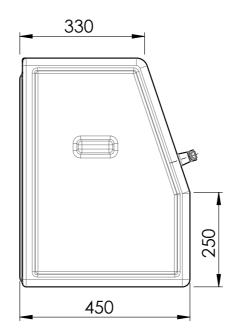

|  |                                                                                                                                                                                                                                                                                                                                                             | UNLESS OTHERWISE SPECIFIED:<br>DIMENSIONS ARE IN MILLIMETERS |  |        |            |  |           | BREAL | DEBUR AND<br>BREAK SHARP | DO NOT                            | SCALE DRAWING | REVISION     |  |
|--|-------------------------------------------------------------------------------------------------------------------------------------------------------------------------------------------------------------------------------------------------------------------------------------------------------------------------------------------------------------|--------------------------------------------------------------|--|--------|------------|--|-----------|-------|--------------------------|-----------------------------------|---------------|--------------|--|
|  |                                                                                                                                                                                                                                                                                                                                                             | SURFACE FINISH: TOLERANCES: LINEAR: ANGULAR:                 |  |        | N/A        |  |           |       | EDGES                    | <b>Promax</b> ENGINEERED PLASTICS |               |              |  |
|  |                                                                                                                                                                                                                                                                                                                                                             | NAME SIGN                                                    |  | NATURE | ATURE DATE |  |           |       | TITLE:                   |                                   |               |              |  |
|  |                                                                                                                                                                                                                                                                                                                                                             | DRAWN                                                        |  |        |            |  |           |       |                          | TASKA TOOL BOX - SMALL            |               |              |  |
|  |                                                                                                                                                                                                                                                                                                                                                             | CHK'D                                                        |  |        |            |  |           |       |                          |                                   |               |              |  |
|  |                                                                                                                                                                                                                                                                                                                                                             | APPV'D                                                       |  |        |            |  |           |       |                          |                                   |               |              |  |
|  | PROPRIETARY AND CONFIDENTIAL  THIS DRAWING AND THE INFORMATION AND TECHNICAL DATA CONTAINED HEREIN ARE THE EXCLUSIVE PROPERTY OF PROMAX PLASTICS AND SHALL BE RETURNED TO THEM UPON REQUEST. THIS DRAWING CONTAINS PROPRIETARY AND CONFIDENTIAL INFORMATION AND IS NOT TO BE REPRODUCED IN WHOLE OR IN PART OR DISCLOSED TO ANYONE ELSE WITHOUT THE EXPRESS | MFG                                                          |  |        |            |  |           |       |                          |                                   |               |              |  |
|  |                                                                                                                                                                                                                                                                                                                                                             | Q.A                                                          |  |        |            |  | MATERIAL: |       |                          | DWG NO.                           | A OTDOO       | A CTD00 / 00 |  |
|  |                                                                                                                                                                                                                                                                                                                                                             |                                                              |  |        |            |  |           |       |                          | ACTB00600 // ACTB00600            |               |              |  |
|  |                                                                                                                                                                                                                                                                                                                                                             | $\square$                                                    |  |        |            |  |           |       |                          |                                   |               |              |  |
|  | WRITTEN CONSENT OF PROMAX PLASTICS.                                                                                                                                                                                                                                                                                                                         |                                                              |  |        |            |  | WEIGHT:   |       |                          | SCALE:1:10                        | ⊖ sı          | HEET 1 OF 1  |  |