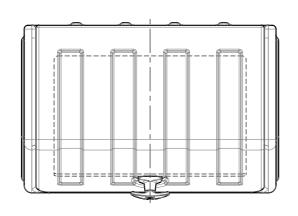

|  |                                                                                                                                                                                                                                                                                                                                                             | UNLESS OTHERWISE SPECIFIED:<br>DIMENSIONS ARE IN MILLIMETERS |  |        |            |  |           | BREAL | DEBUR AND<br>BREAK SHARP | DO NOT                            | SCALE DRAWING | REVISION     |  |
|--|-------------------------------------------------------------------------------------------------------------------------------------------------------------------------------------------------------------------------------------------------------------------------------------------------------------------------------------------------------------|--------------------------------------------------------------|--|--------|------------|--|-----------|-------|--------------------------|-----------------------------------|---------------|--------------|--|
|  |                                                                                                                                                                                                                                                                                                                                                             | SURFACE FINISH: TOLERANCES: LINEAR: ANGULAR:                 |  |        | N/A        |  |           |       | EDGES                    | <b>Promax</b> ENGINEERED PLASTICS |               |              |  |
|  |                                                                                                                                                                                                                                                                                                                                                             | NAME SIGN                                                    |  | NATURE | ATURE DATE |  |           |       | TITLE:                   |                                   |               |              |  |
|  |                                                                                                                                                                                                                                                                                                                                                             | DRAWN                                                        |  |        |            |  |           |       |                          | TASKA TOOL BOX - SMALL            |               |              |  |
|  |                                                                                                                                                                                                                                                                                                                                                             | CHK'D                                                        |  |        |            |  |           |       |                          |                                   |               |              |  |
|  |                                                                                                                                                                                                                                                                                                                                                             | APPV'D                                                       |  |        |            |  |           |       |                          |                                   |               |              |  |
|  | PROPRIETARY AND CONFIDENTIAL  THIS DRAWING AND THE INFORMATION AND TECHNICAL DATA CONTAINED HEREIN ARE THE EXCLUSIVE PROPERTY OF PROMAX PLASTICS AND SHALL BE RETURNED TO THEM UPON REQUEST. THIS DRAWING CONTAINS PROPRIETARY AND CONFIDENTIAL INFORMATION AND IS NOT TO BE REPRODUCED IN WHOLE OR IN PART OR DISCLOSED TO ANYONE ELSE WITHOUT THE EXPRESS | MFG                                                          |  |        |            |  |           |       |                          |                                   |               |              |  |
|  |                                                                                                                                                                                                                                                                                                                                                             | Q.A                                                          |  |        |            |  | MATERIAL: |       |                          | DWG NO.                           | A OTDOO       | A CTD00 / 00 |  |
|  |                                                                                                                                                                                                                                                                                                                                                             |                                                              |  |        |            |  |           |       |                          | ACTB00600 // ACTB00600            |               |              |  |
|  |                                                                                                                                                                                                                                                                                                                                                             | $\square$                                                    |  |        |            |  |           |       |                          |                                   |               |              |  |
|  | WRITTEN CONSENT OF PROMAX PLASTICS.                                                                                                                                                                                                                                                                                                                         |                                                              |  |        |            |  | WEIGHT:   |       |                          | SCALE:1:10                        | ⊖ sı          | HEET 1 OF 1  |  |