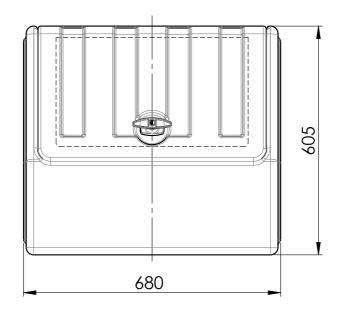

|  |                                                                                                                                                                                                                                                                                                                                                             | UNLESS OTHERWISE SPECIFIED:<br>DIMENSIONS ARE IN MILLIMETERS |  |        |            |  |           | BREAL | DEBUR AND<br>BREAK SHARP | DO NOT                            | SCALE DRAWING | REVISION     |  |
|--|-------------------------------------------------------------------------------------------------------------------------------------------------------------------------------------------------------------------------------------------------------------------------------------------------------------------------------------------------------------|--------------------------------------------------------------|--|--------|------------|--|-----------|-------|--------------------------|-----------------------------------|---------------|--------------|--|
|  |                                                                                                                                                                                                                                                                                                                                                             | SURFACE FINISH: TOLERANCES: LINEAR: ANGULAR:                 |  |        | N/A        |  |           |       | EDGES                    | <b>Promax</b> ENGINEERED PLASTICS |               |              |  |
|  |                                                                                                                                                                                                                                                                                                                                                             | NAME SIGN                                                    |  | NATURE | ATURE DATE |  |           |       | TITLE:                   |                                   |               |              |  |
|  |                                                                                                                                                                                                                                                                                                                                                             | DRAWN                                                        |  |        |            |  |           |       |                          | TASKA TOOL BOX - SMALL            |               |              |  |
|  |                                                                                                                                                                                                                                                                                                                                                             | CHK'D                                                        |  |        |            |  |           |       |                          |                                   |               |              |  |
|  |                                                                                                                                                                                                                                                                                                                                                             | APPV'D                                                       |  |        |            |  |           |       |                          |                                   |               |              |  |
|  | PROPRIETARY AND CONFIDENTIAL  THIS DRAWING AND THE INFORMATION AND TECHNICAL DATA CONTAINED HEREIN ARE THE EXCLUSIVE PROPERTY OF PROMAX PLASTICS AND SHALL BE RETURNED TO THEM UPON REQUEST. THIS DRAWING CONTAINS PROPRIETARY AND CONFIDENTIAL INFORMATION AND IS NOT TO BE REPRODUCED IN WHOLE OR IN PART OR DISCLOSED TO ANYONE ELSE WITHOUT THE EXPRESS | MFG                                                          |  |        |            |  |           |       |                          |                                   |               |              |  |
|  |                                                                                                                                                                                                                                                                                                                                                             | Q.A                                                          |  |        |            |  | MATERIAL: |       |                          | DWG NO.                           | A OTDOO       | A CTD00 / 00 |  |
|  |                                                                                                                                                                                                                                                                                                                                                             |                                                              |  |        |            |  |           |       |                          | ACTB00600 // ACTB00600            |               |              |  |
|  |                                                                                                                                                                                                                                                                                                                                                             | $\square$                                                    |  |        |            |  |           |       |                          |                                   |               |              |  |
|  | WRITTEN CONSENT OF PROMAX PLASTICS.                                                                                                                                                                                                                                                                                                                         |                                                              |  |        |            |  | WEIGHT:   |       |                          | SCALE:1:10                        | ⊖ sı          | HEET 1 OF 1  |  |