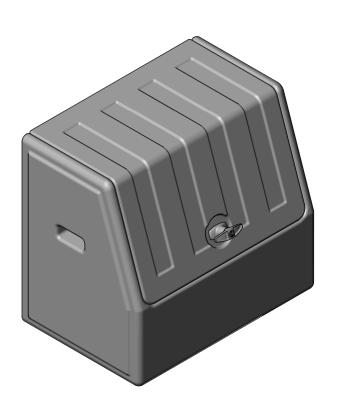

|  |                                                                                                                                                                                                                                                                                                                                                             | UNLESS OTHERWISE SPECIFIED:<br>DIMENSIONS ARE IN MILLIMETERS |  |        |            |  |           | BREAL | DEBUR AND<br>BREAK SHARP | DO NOT                            | SCALE DRAWING | REVISION     |  |
|--|-------------------------------------------------------------------------------------------------------------------------------------------------------------------------------------------------------------------------------------------------------------------------------------------------------------------------------------------------------------|--------------------------------------------------------------|--|--------|------------|--|-----------|-------|--------------------------|-----------------------------------|---------------|--------------|--|
|  |                                                                                                                                                                                                                                                                                                                                                             | SURFACE FINISH: TOLERANCES: LINEAR: ANGULAR:                 |  |        | N/A        |  |           |       | EDGES                    | <b>Promax</b> ENGINEERED PLASTICS |               |              |  |
|  |                                                                                                                                                                                                                                                                                                                                                             | NAME SIGN                                                    |  | NATURE | ATURE DATE |  |           |       | TITLE:                   |                                   |               |              |  |
|  |                                                                                                                                                                                                                                                                                                                                                             | DRAWN                                                        |  |        |            |  |           |       |                          | TASKA TOOL BOX - SMALL            |               |              |  |
|  |                                                                                                                                                                                                                                                                                                                                                             | CHK'D                                                        |  |        |            |  |           |       |                          |                                   |               |              |  |
|  |                                                                                                                                                                                                                                                                                                                                                             | APPV'D                                                       |  |        |            |  |           |       |                          |                                   |               |              |  |
|  | PROPRIETARY AND CONFIDENTIAL  THIS DRAWING AND THE INFORMATION AND TECHNICAL DATA CONTAINED HEREIN ARE THE EXCLUSIVE PROPERTY OF PROMAX PLASTICS AND SHALL BE RETURNED TO THEM UPON REQUEST. THIS DRAWING CONTAINS PROPRIETARY AND CONFIDENTIAL INFORMATION AND IS NOT TO BE REPRODUCED IN WHOLE OR IN PART OR DISCLOSED TO ANYONE ELSE WITHOUT THE EXPRESS | MFG                                                          |  |        |            |  |           |       |                          |                                   |               |              |  |
|  |                                                                                                                                                                                                                                                                                                                                                             | Q.A                                                          |  |        |            |  | MATERIAL: |       |                          | DWG NO.                           | A OTDOO       | A CTD00 / 00 |  |
|  |                                                                                                                                                                                                                                                                                                                                                             |                                                              |  |        |            |  |           |       |                          | ACTB00600 // ACTB00600            |               |              |  |
|  |                                                                                                                                                                                                                                                                                                                                                             | $\square$                                                    |  |        |            |  |           |       |                          |                                   |               |              |  |
|  | WRITTEN CONSENT OF PROMAX PLASTICS.                                                                                                                                                                                                                                                                                                                         |                                                              |  |        |            |  | WEIGHT:   |       |                          | SCALE:1:10                        | ⊖ sı          | HEET 1 OF 1  |  |