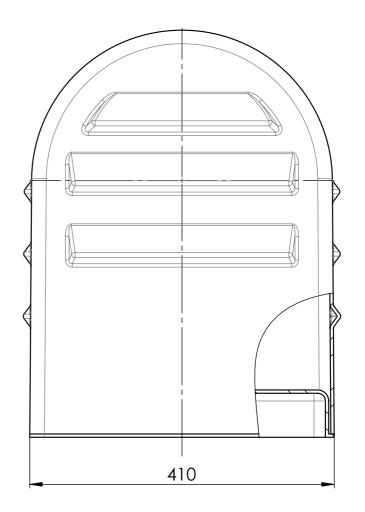

|        | NCES: | FINISH: |        |         |           | DEBUR AND<br>BREAK SHARP<br>EDGES | DO NOT SCALE DRAWING REVISION  PROBLEM REVISION  REVISION  REVISION |              |            |          |   |
|--------|-------|---------|--------|---------|-----------|-----------------------------------|---------------------------------------------------------------------|--------------|------------|----------|---|
|        | NAME  | SIG     | NATURE | DATE    |           |                                   |                                                                     | TITLE:       | ENGINEERED | PLASTICS |   |
| DRAWN  |       |         |        |         |           |                                   |                                                                     |              | D. I. A.F  | 000/55   | . |
| CHK'D  |       |         |        |         |           |                                   |                                                                     | PUMP COVER   |            |          |   |
| APPV'D |       |         |        |         |           |                                   |                                                                     |              |            |          |   |
| MFG    |       |         |        |         |           |                                   |                                                                     |              |            |          |   |
| Q.A    |       |         |        |         | MATERIAL: |                                   | DWG NO.                                                             |              |            | ۸.2      |   |
|        |       |         |        |         |           |                                   |                                                                     | ACPC00500 A3 |            |          |   |
|        |       |         |        |         |           |                                   |                                                                     | 71010000     |            |          |   |
|        |       |         |        | WEIGHT: |           |                                   | SCALE:1:5                                                           | SHEE         | ET 1 OF 1  |          |   |