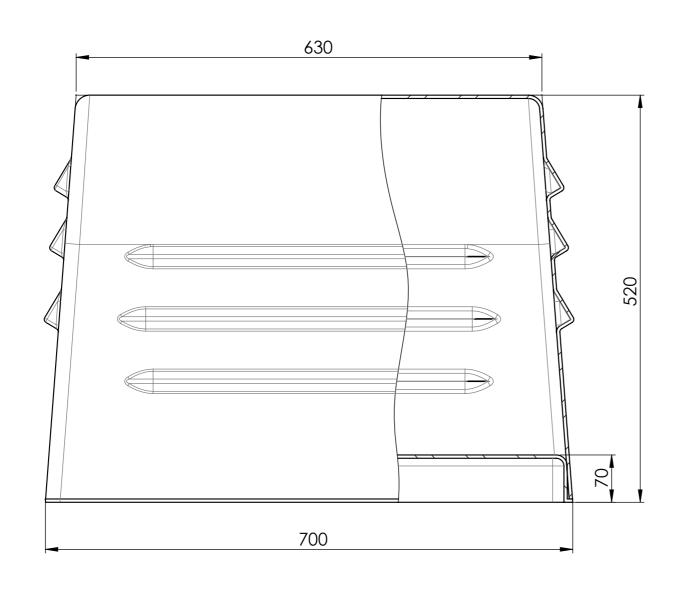

|        | NCES: | FINISH: |        |         |           | DEBUR AND<br>BREAK SHARP<br>EDGES | DO NOT SCALE DRAWING REVISION  PROBLEM REVISION  REVISION  REVISION |              |            |          |   |
|--------|-------|---------|--------|---------|-----------|-----------------------------------|---------------------------------------------------------------------|--------------|------------|----------|---|
|        | NAME  | SIG     | NATURE | DATE    |           |                                   |                                                                     | TITLE:       | ENGINEERED | PLASTICS |   |
| DRAWN  |       |         |        |         |           |                                   |                                                                     |              | D. I. A.F  | 000/55   | . |
| CHK'D  |       |         |        |         |           |                                   |                                                                     | PUMP COVER   |            |          |   |
| APPV'D |       |         |        |         |           |                                   |                                                                     |              |            |          |   |
| MFG    |       |         |        |         |           |                                   |                                                                     |              |            |          |   |
| Q.A    |       |         |        |         | MATERIAL: |                                   | DWG NO.                                                             |              |            | ۸.2      |   |
|        |       |         |        |         |           |                                   |                                                                     | ACPC00500 A3 |            |          |   |
|        |       |         |        |         |           |                                   |                                                                     | 71010000     |            |          |   |
|        |       |         |        | WEIGHT: |           |                                   | SCALE:1:5                                                           | SHEE         | ET 1 OF 1  |          |   |