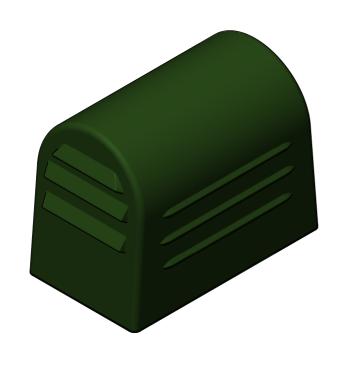

|        | NCES: | FINISH: |        |         |           | DEBUR AND<br>BREAK SHARP<br>EDGES | DO NOT SCALE DRAWING REVISION  PROBLEM REVISION  REVISION  REVISION |              |            |          |   |
|--------|-------|---------|--------|---------|-----------|-----------------------------------|---------------------------------------------------------------------|--------------|------------|----------|---|
|        | NAME  | SIG     | NATURE | DATE    |           |                                   |                                                                     | TITLE:       | ENGINEERED | PLASTICS |   |
| DRAWN  |       |         |        |         |           |                                   |                                                                     |              | D. I. A.F  | 000/55   | . |
| CHK'D  |       |         |        |         |           |                                   |                                                                     | PUMP COVER   |            |          |   |
| APPV'D |       |         |        |         |           |                                   |                                                                     |              |            |          |   |
| MFG    |       |         |        |         |           |                                   |                                                                     |              |            |          |   |
| Q.A    |       |         |        |         | MATERIAL: |                                   | DWG NO.                                                             |              |            | ۸.2      |   |
|        |       |         |        |         |           |                                   |                                                                     | ACPC00500 A3 |            |          |   |
|        |       |         |        |         |           |                                   |                                                                     | 71010000     |            |          |   |
|        |       |         |        | WEIGHT: |           |                                   | SCALE:1:5                                                           | SHEE         | ET 1 OF 1  |          |   |