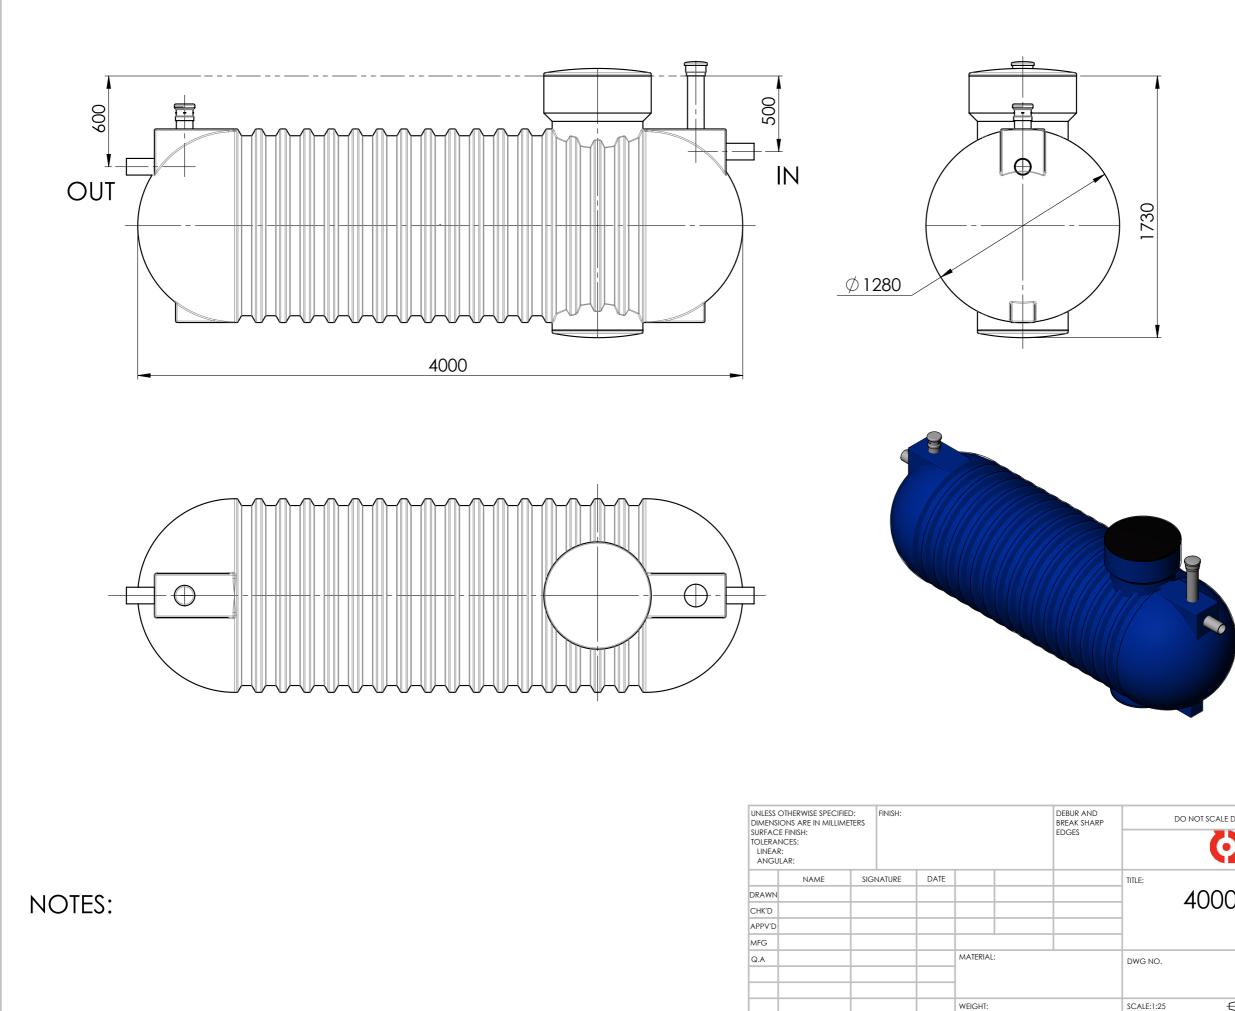

|   | 1730 |  |
|---|------|--|
| / |      |  |
|   |      |  |

|  | DO NOT SCALE DRAWING REVISION                                                                                                                                                                                                                                                                                                                                                                                                                                                                                                                                                                                                                                                                                                                                                                                                                                                                                                                                                                                                                                                                                                                                                                                                                                                                                                                                                                                                                                                                                                                                                                                                                                                                                                                                                                                                                                                                                                                                                                                                                                                                                                        |    |  |  |
|--|--------------------------------------------------------------------------------------------------------------------------------------------------------------------------------------------------------------------------------------------------------------------------------------------------------------------------------------------------------------------------------------------------------------------------------------------------------------------------------------------------------------------------------------------------------------------------------------------------------------------------------------------------------------------------------------------------------------------------------------------------------------------------------------------------------------------------------------------------------------------------------------------------------------------------------------------------------------------------------------------------------------------------------------------------------------------------------------------------------------------------------------------------------------------------------------------------------------------------------------------------------------------------------------------------------------------------------------------------------------------------------------------------------------------------------------------------------------------------------------------------------------------------------------------------------------------------------------------------------------------------------------------------------------------------------------------------------------------------------------------------------------------------------------------------------------------------------------------------------------------------------------------------------------------------------------------------------------------------------------------------------------------------------------------------------------------------------------------------------------------------------------|----|--|--|
|  | <b>CONTRACTOR OF CONTRACTOR OF C</b> |    |  |  |
|  | TITLE:                                                                                                                                                                                                                                                                                                                                                                                                                                                                                                                                                                                                                                                                                                                                                                                                                                                                                                                                                                                                                                                                                                                                                                                                                                                                                                                                                                                                                                                                                                                                                                                                                                                                                                                                                                                                                                                                                                                                                                                                                                                                                                                               |    |  |  |
|  | 4000L SEPTIC TANK                                                                                                                                                                                                                                                                                                                                                                                                                                                                                                                                                                                                                                                                                                                                                                                                                                                                                                                                                                                                                                                                                                                                                                                                                                                                                                                                                                                                                                                                                                                                                                                                                                                                                                                                                                                                                                                                                                                                                                                                                                                                                                                    |    |  |  |
|  |                                                                                                                                                                                                                                                                                                                                                                                                                                                                                                                                                                                                                                                                                                                                                                                                                                                                                                                                                                                                                                                                                                                                                                                                                                                                                                                                                                                                                                                                                                                                                                                                                                                                                                                                                                                                                                                                                                                                                                                                                                                                                                                                      |    |  |  |
|  |                                                                                                                                                                                                                                                                                                                                                                                                                                                                                                                                                                                                                                                                                                                                                                                                                                                                                                                                                                                                                                                                                                                                                                                                                                                                                                                                                                                                                                                                                                                                                                                                                                                                                                                                                                                                                                                                                                                                                                                                                                                                                                                                      |    |  |  |
|  |                                                                                                                                                                                                                                                                                                                                                                                                                                                                                                                                                                                                                                                                                                                                                                                                                                                                                                                                                                                                                                                                                                                                                                                                                                                                                                                                                                                                                                                                                                                                                                                                                                                                                                                                                                                                                                                                                                                                                                                                                                                                                                                                      |    |  |  |
|  | DWG NO.                                                                                                                                                                                                                                                                                                                                                                                                                                                                                                                                                                                                                                                                                                                                                                                                                                                                                                                                                                                                                                                                                                                                                                                                                                                                                                                                                                                                                                                                                                                                                                                                                                                                                                                                                                                                                                                                                                                                                                                                                                                                                                                              | A3 |  |  |
|  |                                                                                                                                                                                                                                                                                                                                                                                                                                                                                                                                                                                                                                                                                                                                                                                                                                                                                                                                                                                                                                                                                                                                                                                                                                                                                                                                                                                                                                                                                                                                                                                                                                                                                                                                                                                                                                                                                                                                                                                                                                                                                                                                      |    |  |  |
|  | SCALE:1:25                                                                                                                                                                                                                                                                                                                                                                                                                                                                                                                                                                                                                                                                                                                                                                                                                                                                                                                                                                                                                                                                                                                                                                                                                                                                                                                                                                                                                                                                                                                                                                                                                                                                                                                                                                                                                                                                                                                                                                                                                                                                                                                           |    |  |  |
|  |                                                                                                                                                                                                                                                                                                                                                                                                                                                                                                                                                                                                                                                                                                                                                                                                                                                                                                                                                                                                                                                                                                                                                                                                                                                                                                                                                                                                                                                                                                                                                                                                                                                                                                                                                                                                                                                                                                                                                                                                                                                                                                                                      |    |  |  |