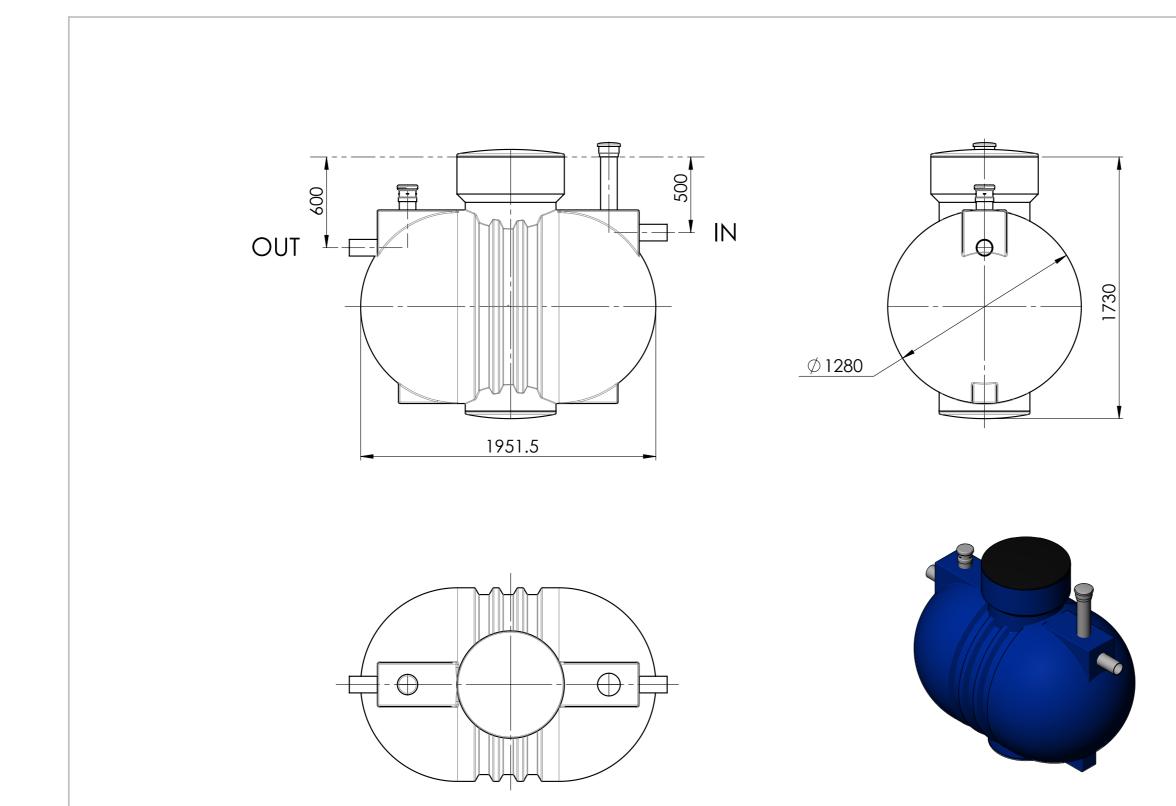

NOTES:

|                       | REVISION         |         |      |    |  |  |  |  |
|-----------------------|------------------|---------|------|----|--|--|--|--|
|                       |                  |         |      |    |  |  |  |  |
| TITLE:                |                  |         |      |    |  |  |  |  |
| <br>2000L SEPTIC TANK |                  |         |      |    |  |  |  |  |
| <br>-                 |                  |         |      |    |  |  |  |  |
|                       |                  |         |      |    |  |  |  |  |
| DWG NO.               |                  |         |      | A3 |  |  |  |  |
|                       |                  |         |      |    |  |  |  |  |
| SCALE:1:25            | $\ominus \oplus$ | SHEET 1 | OF 1 |    |  |  |  |  |
|                       |                  |         |      |    |  |  |  |  |