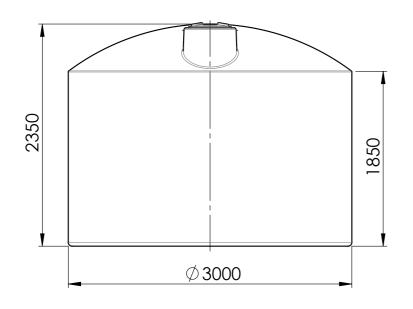

NOTES:

| UNLESS OTHERWISE SPECIFIED: DIMENSIONS ARE IN MILLIMETERS SURFACE FINISH: TOLERANCES: LINEAR: ANGULAR: |      |      |        |      |                  |    | DEBUR AND<br>BREAK SHARP<br>EDGES | DO NOT SCALE DRAWING REVISION  PROJUCT PROJUCT PLASTICS |                     |  |    |
|--------------------------------------------------------------------------------------------------------|------|------|--------|------|------------------|----|-----------------------------------|---------------------------------------------------------|---------------------|--|----|
| DRAWN CHK'D APPV'D MFG                                                                                 | NAME | SIGI | NATURE | DATE |                  |    |                                   | TITLE:                                                  | 15000L XPI<br>SOUTH |  | NK |
| Q.A                                                                                                    |      |      |        |      | MATERIAI WEIGHT: | L: |                                   | DWG NO.                                                 | DWG NO.             |  | A3 |