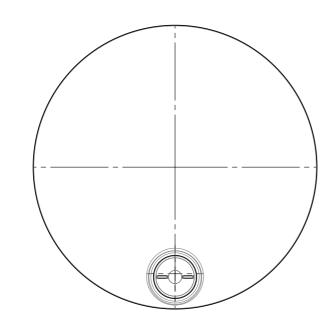

NOTES:

| UNLESS OTHERWISE SPECIFIED: DIMENSIONS ARE IN MILLIMETERS SURFACE FINISH: TOLERANCES: LINEAR: ANGULAR: |      |      |        |      |                  |    | DEBUR AND<br>BREAK SHARP<br>EDGES | DO NOT SCALE DRAWING REVISION  PROJUCT PROJUCT PLASTICS |                     |  |    |
|--------------------------------------------------------------------------------------------------------|------|------|--------|------|------------------|----|-----------------------------------|---------------------------------------------------------|---------------------|--|----|
| DRAWN CHK'D APPV'D MFG                                                                                 | NAME | SIGI | NATURE | DATE |                  |    |                                   | TITLE:                                                  | 15000L XPI<br>SOUTH |  | NK |
| Q.A                                                                                                    |      |      |        |      | MATERIAI WEIGHT: | L: |                                   | DWG NO.                                                 | DWG NO.             |  | A3 |