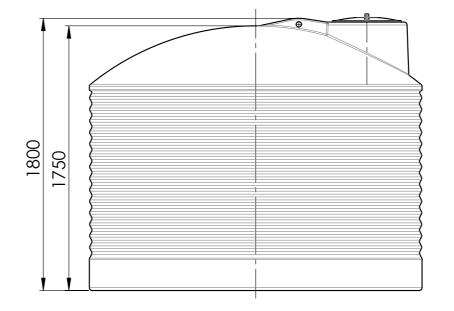

## NOTES:

1. LEVEL MARKS ARE IN m, DIMENSIONS ARE IN mm.

|  |                                                                                                                                                                                                       | UNLESS OTHERWISE SPECIFIED: DIMENSIONS ARE IN MILLIMETERS SURFACE FINISH: TOLERANCES: LINEAR: ANGULAR: |  |     | FINISH: |      |           |   | DEBUR AND<br>BREAK SHARP<br>EDGES |             | DO NOT SCALE DRAWING | REVISION |     |
|--|-------------------------------------------------------------------------------------------------------------------------------------------------------------------------------------------------------|--------------------------------------------------------------------------------------------------------|--|-----|---------|------|-----------|---|-----------------------------------|-------------|----------------------|----------|-----|
|  |                                                                                                                                                                                                       |                                                                                                        |  |     |         |      |           |   |                                   |             | O Prol               |          |     |
|  |                                                                                                                                                                                                       | NAME SIG<br>DRAWN<br>CHK'D                                                                             |  | SIG | NATURE  | DATE |           |   |                                   | TITLE:      |                      |          |     |
|  |                                                                                                                                                                                                       |                                                                                                        |  |     |         |      |           |   |                                   |             | 5000L WATER          | FR TANK  |     |
|  |                                                                                                                                                                                                       |                                                                                                        |  |     |         |      |           |   |                                   |             |                      |          |     |
|  |                                                                                                                                                                                                       | APPV'D                                                                                                 |  |     |         |      |           |   |                                   | (LOW PROFIL | OFILE)               |          |     |
|  | PROPRIETARY AND CONFIDENTIAL                                                                                                                                                                          | MFG                                                                                                    |  |     |         |      |           |   |                                   | ·           | •                    |          |     |
|  | THIS DRAWING AND THE INFORMATION AND TECHNICAL DATA CONTAINED HEREIN ARE THE EXCLUSIVE PROPERTY OF PROMAX PLASTICS AND SHALL BE RETURNED TO THEM UPON REQUEST.  THIS DRAWING CONTAINS PROPRIETARY AND | Q.A                                                                                                    |  |     |         |      | MATERIAL: | : | DWG NO.                           |             |                      |          | А3  |
|  |                                                                                                                                                                                                       |                                                                                                        |  |     |         |      |           |   |                                   |             | ENIL05000            | )        | 7.0 |
|  | CONFIDENTIAL INFORMATION FOR THIS PROJECT AND IS NOT TO BE                                                                                                                                            |                                                                                                        |  |     |         |      |           |   |                                   |             | ,,                   |          |     |