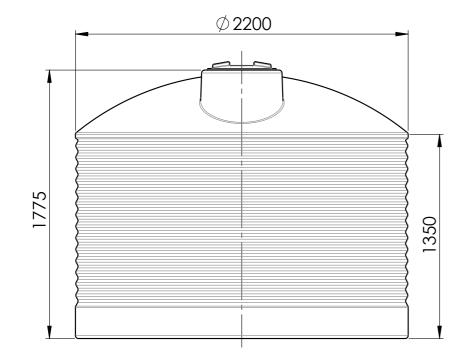

## NOTES:

1. LEVEL MARKS ARE IN m, DIMENSIONS ARE IN mm.

|  |                                                                                                                                                                                                       | UNLESS OTHERWISE SPECIFIED: DIMENSIONS ARE IN MILLIMETERS SURFACE FINISH: TOLERANCES: LINEAR: ANGULAR: |  |     | FINISH: |      |           |   | DEBUR AND<br>BREAK SHARP<br>EDGES |             | DO NOT SCALE DRAWING | REVISION |     |
|--|-------------------------------------------------------------------------------------------------------------------------------------------------------------------------------------------------------|--------------------------------------------------------------------------------------------------------|--|-----|---------|------|-----------|---|-----------------------------------|-------------|----------------------|----------|-----|
|  |                                                                                                                                                                                                       |                                                                                                        |  |     |         |      |           |   |                                   |             | O Prol               |          |     |
|  |                                                                                                                                                                                                       | NAME SIG<br>DRAWN<br>CHK'D                                                                             |  | SIG | NATURE  | DATE |           |   |                                   | TITLE:      |                      |          |     |
|  |                                                                                                                                                                                                       |                                                                                                        |  |     |         |      |           |   |                                   |             | 5000L WATER          | FR TANK  |     |
|  |                                                                                                                                                                                                       |                                                                                                        |  |     |         |      |           |   |                                   |             |                      |          |     |
|  |                                                                                                                                                                                                       | APPV'D                                                                                                 |  |     |         |      |           |   |                                   | (LOW PROFIL | OFILE)               |          |     |
|  | PROPRIETARY AND CONFIDENTIAL                                                                                                                                                                          | MFG                                                                                                    |  |     |         |      |           |   |                                   | ·           | •                    |          |     |
|  | THIS DRAWING AND THE INFORMATION AND TECHNICAL DATA CONTAINED HEREIN ARE THE EXCLUSIVE PROPERTY OF PROMAX PLASTICS AND SHALL BE RETURNED TO THEM UPON REQUEST.  THIS DRAWING CONTAINS PROPRIETARY AND | Q.A                                                                                                    |  |     |         |      | MATERIAL: | : | DWG NO.                           |             |                      |          | А3  |
|  |                                                                                                                                                                                                       |                                                                                                        |  |     |         |      |           |   |                                   |             | ENIL05000            | )        | 7.0 |
|  | CONFIDENTIAL INFORMATION FOR THIS PROJECT AND IS NOT TO BE                                                                                                                                            |                                                                                                        |  |     |         |      |           |   |                                   |             | ,,                   |          |     |