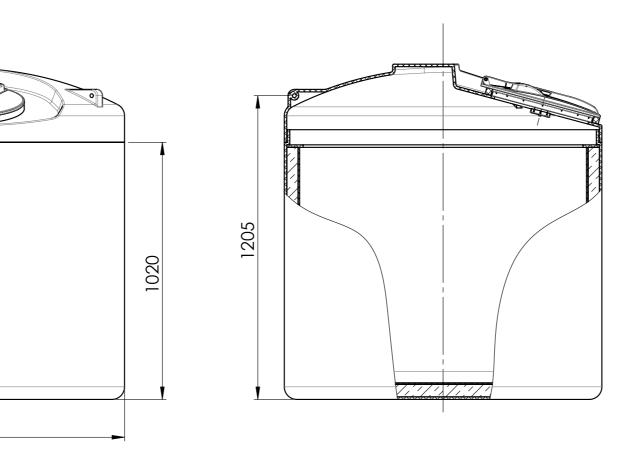

Ø 1260

NOTES:

1330

|                                                                                                                                                                                                                                                                                                                                                                                      | DIMENS                   | R: |      | FINISH: |      |                   |  | DEBUR AND<br>BREAK SHARP<br>EDGES | DO NOT SCALE DRAWING  Promax  LIQUID MANAGEMENT SOLUTIONS |  |  |
|--------------------------------------------------------------------------------------------------------------------------------------------------------------------------------------------------------------------------------------------------------------------------------------------------------------------------------------------------------------------------------------|--------------------------|----|------|---------|------|-------------------|--|-----------------------------------|-----------------------------------------------------------|--|--|
| PROPRIETARY AND CONFIDENTIAL  THIS DRAWING AND THE INFORMATION AND TECHNICAL DATA CONTAINED HEREIN ARE THE EXCLUSIVE PROPERTY OF PROMAX PLASTICS AND SHALL BE RETURNED TO THEM UPON REQUEST.  THIS DRAWING CONTAINS PROPRIETARY AND CONFIDENTIAL INFORMATION FOR THIS PROJECT AND IS NOT TO BE MADE AVAILABLE TO 3RD PARTIES WITHOUT THE EXPRESS WRITTEN CONSENT OF PROMAX PLASTICS. | DRAWN<br>CHK'D<br>APPV'D |    | SIGI | NATURE  | DATE |                   |  |                                   | 1000L INSULATED TANK                                      |  |  |
|                                                                                                                                                                                                                                                                                                                                                                                      | MFG<br>Q.A               |    |      |         |      | MATERIAL: WEIGHT: |  | <u> </u>                          | DWG NO. PD DOO 1 0000 A3                                  |  |  |
|                                                                                                                                                                                                                                                                                                                                                                                      |                          |    |      |         |      |                   |  |                                   | BDR201000 A3 SCALE:1:15                                   |  |  |