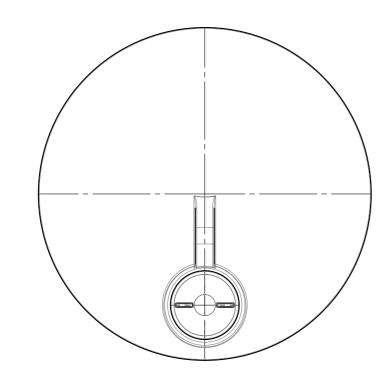

## NOTES:

1. LEVEL MARKS ARE IN m, DIMENSIONS ARE IN mm.

| UNLESS OTHERWISE SPECIFIED: DIMENSIONS ARE IN MILLIMETERS SURFACE FINISH: TOLERANCES: LINEAR: ANGULAR:  NAME SIGNATURE DATE  DRAWN  DEBUR AND BREAK SHARP EDGES  DEBUR AND BREAK SHARP EDGES  DEBUR AND BREAK SHARP EDGES  TITLE:  5000L WATER TANK |   |
|-----------------------------------------------------------------------------------------------------------------------------------------------------------------------------------------------------------------------------------------------------|---|
| TOLERANCES: LINEAR: ANGULAR:  NAME SIGNATURE DATE  TITLE:                                                                                                                                                                                           |   |
|                                                                                                                                                                                                                                                     |   |
| DRAWN SOOOL WATER TANK                                                                                                                                                                                                                              |   |
|                                                                                                                                                                                                                                                     |   |
| CHK'D                                                                                                                                                                                                                                               |   |
| (LOW PROFILE)                                                                                                                                                                                                                                       |   |
| ROPRIETARY AND CONFIDENTIAL MFG ,                                                                                                                                                                                                                   |   |
| AWING AND THE INFORMATION AND TECHNICAL ONTAINED HERBIN ARE THE EXCLUSIVE PROPERTY MAX PLASTICS AND SHALL BE REFURNED TO THEM  MATERIAL:  DWG NO.                                                                                                   | , |
| FEQUEST.                                                                                                                                                                                                                                            | , |
| ENTIAL INFORMATION FOR THIS PROJECT AND IS NOT TO BE                                                                                                                                                                                                |   |
| AVAILABLE TO 3RD PARTIES WITHOUT THE EXPRESS WRITTEN INT OF PROMAX PLASTICS.  WEIGHT: SCALE:1:25 SCALE:1 OF 1                                                                                                                                       |   |