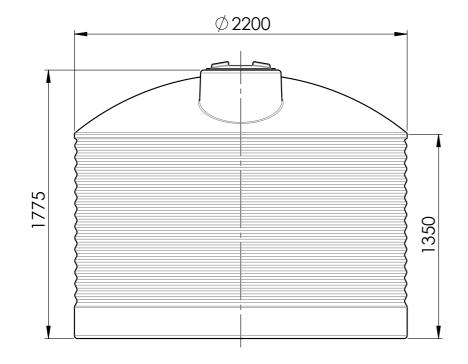

## NOTES:

1. LEVEL MARKS ARE IN m, DIMENSIONS ARE IN mm.

| UNLESS OTHERWISE SPECIFIED: DIMENSIONS ARE IN MILLIMETERS SURFACE FINISH: TOLERANCES: LINEAR: ANGULAR:  NAME SIGNATURE DATE  DRAWN  DEBUR AND BREAK SHARP EDGES  DEBUR AND BREAK SHARP EDGES  DEBUR AND BREAK SHARP EDGES  TITLE:  5000L WATER TANK |   |
|-----------------------------------------------------------------------------------------------------------------------------------------------------------------------------------------------------------------------------------------------------|---|
| TOLERANCES: LINEAR: ANGULAR:  NAME SIGNATURE DATE  TITLE:                                                                                                                                                                                           |   |
|                                                                                                                                                                                                                                                     |   |
| DRAWN SOOOL WATER TANK                                                                                                                                                                                                                              |   |
|                                                                                                                                                                                                                                                     |   |
| CHK'D                                                                                                                                                                                                                                               |   |
| (LOW PROFILE)                                                                                                                                                                                                                                       |   |
| ROPRIETARY AND CONFIDENTIAL MFG ,                                                                                                                                                                                                                   |   |
| AWING AND THE INFORMATION AND TECHNICAL ONTAINED HERBIN ARE THE EXCLUSIVE PROPERTY MAX PLASTICS AND SHALL BE REFURNED TO THEM  MATERIAL:  DWG NO.                                                                                                   | , |
| FEQUEST.                                                                                                                                                                                                                                            | , |
| ENTIAL INFORMATION FOR THIS PROJECT AND IS NOT TO BE                                                                                                                                                                                                |   |
| AVAILABLE TO 3RD PARTIES WITHOUT THE EXPRESS WRITTEN INT OF PROMAX PLASTICS.  WEIGHT: SCALE:1:25 SCALE:1 OF 1                                                                                                                                       |   |