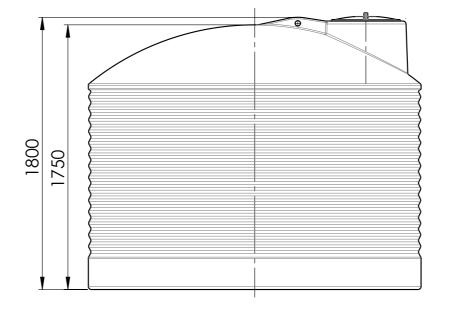

## NOTES:

1. LEVEL MARKS ARE IN m, DIMENSIONS ARE IN mm.

| UNLESS OTHERWISE SPECIFIED: DIMENSIONS ARE IN MILLIMETERS SURFACE FINISH: TOLERANCES: LINEAR: ANGULAR:  NAME SIGNATURE DATE  DRAWN  DEBUR AND BREAK SHARP EDGES  DEBUR AND BREAK SHARP EDGES  DEBUR AND BREAK SHARP EDGES  TITLE:  5000L WATER TANK |   |
|-----------------------------------------------------------------------------------------------------------------------------------------------------------------------------------------------------------------------------------------------------|---|
| TOLERANCES: LINEAR: ANGULAR:  NAME SIGNATURE DATE  TITLE:                                                                                                                                                                                           |   |
|                                                                                                                                                                                                                                                     |   |
| DRAWN SOOOL WATER TANK                                                                                                                                                                                                                              |   |
|                                                                                                                                                                                                                                                     |   |
| CHK'D                                                                                                                                                                                                                                               |   |
| (LOW PROFILE)                                                                                                                                                                                                                                       |   |
| ROPRIETARY AND CONFIDENTIAL MFG ,                                                                                                                                                                                                                   |   |
| AWING AND THE INFORMATION AND TECHNICAL ONTAINED HERBIN ARE THE EXCLUSIVE PROPERTY MAX PLASTICS AND SHALL BE REFURNED TO THEM  MATERIAL:  DWG NO.                                                                                                   | , |
| FEQUEST.                                                                                                                                                                                                                                            | , |
| ENTIAL INFORMATION FOR THIS PROJECT AND IS NOT TO BE                                                                                                                                                                                                |   |
| AVAILABLE TO 3RD PARTIES WITHOUT THE EXPRESS WRITTEN INT OF PROMAX PLASTICS.  WEIGHT: SCALE:1:25 SCALE:1 OF 1                                                                                                                                       |   |