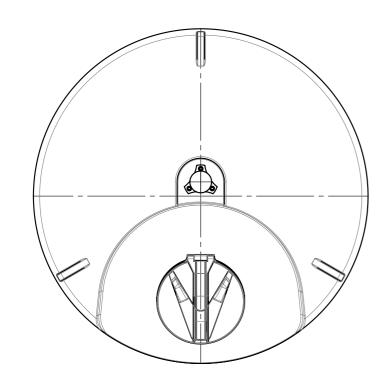

NOTES:

|                                                                                                                                                                                                                                                                                                                                                                                                 | DIMENS                                                | OTHERWISE SPECIFIED |  | FINISH: |      |          |   | DEBUR AND<br>BREAK SHARP |            | DO NOT SCALE DRAWING | REVISION     |    |
|-------------------------------------------------------------------------------------------------------------------------------------------------------------------------------------------------------------------------------------------------------------------------------------------------------------------------------------------------------------------------------------------------|-------------------------------------------------------|---------------------|--|---------|------|----------|---|--------------------------|------------|----------------------|--------------|----|
|                                                                                                                                                                                                                                                                                                                                                                                                 | SURFACE FINISH:<br>TOLERANCES:<br>LINEAR:<br>ANGULAR: |                     |  |         |      |          |   | EDGES                    |            |                      | DMAX         |    |
|                                                                                                                                                                                                                                                                                                                                                                                                 |                                                       | NAME                |  | ATURE   | DATE |          |   |                          | TITLE:     |                      |              |    |
|                                                                                                                                                                                                                                                                                                                                                                                                 | DRAWN                                                 |                     |  |         |      |          |   |                          |            | 2000L OIL TANK       |              |    |
|                                                                                                                                                                                                                                                                                                                                                                                                 | CHK'D                                                 |                     |  |         |      |          |   |                          |            |                      |              |    |
|                                                                                                                                                                                                                                                                                                                                                                                                 | APPV'D                                                |                     |  |         |      |          |   |                          |            |                      |              |    |
| PROPRIETARY AND CONFIDENTIAL  THIS DRAWING AND THE INFORMATION AND TECHNICAL DATA CONTAINED HEREIN ARE THE EXCLUSIVE PROPERTY OF PROMAX PLASTICS AND SHALL BE RETURNED TO THEM UPON REQUEST. THIS DRAWING CONTAINS PROPRIETARY AND CONFIDENTIAL INFORMATION AND IS NOT TO BE REPRODUCED IN WHOLE OR IN PART OR DISCLOSED TO ANYONE ELSE WITHOUT THE EXPRESS WRITTEN CONSENT OF PROMAX PLASTICS. | MFG                                                   |                     |  |         |      |          |   |                          |            |                      |              |    |
|                                                                                                                                                                                                                                                                                                                                                                                                 | Q.A                                                   |                     |  |         |      | MATERIAL | : |                          | DWG NO.    |                      |              | A3 |
|                                                                                                                                                                                                                                                                                                                                                                                                 |                                                       |                     |  |         |      |          |   |                          |            | BDOC02000            |              | AS |
|                                                                                                                                                                                                                                                                                                                                                                                                 |                                                       |                     |  |         |      |          |   |                          |            |                      |              |    |
|                                                                                                                                                                                                                                                                                                                                                                                                 |                                                       |                     |  |         |      | WEIGHT:  |   |                          | SCALE:1:20 | $\ominus \oplus$     | SHEET 1 OF 1 |    |