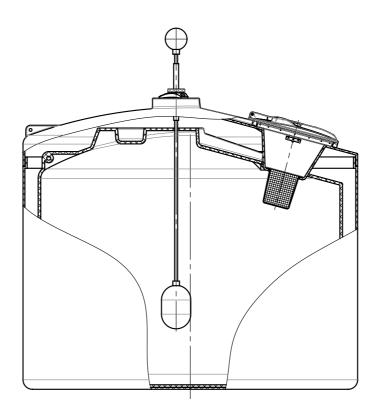

NOTES:

|                                                                                                                                                                                                                                                                                                                                                                                                 | DIMENS                                                | OTHERWISE SPECIFIED |  | FINISH: |      |          |   | DEBUR AND<br>BREAK SHARP |            | DO NOT SCALE DRAWING | REVISION     |    |
|-------------------------------------------------------------------------------------------------------------------------------------------------------------------------------------------------------------------------------------------------------------------------------------------------------------------------------------------------------------------------------------------------|-------------------------------------------------------|---------------------|--|---------|------|----------|---|--------------------------|------------|----------------------|--------------|----|
|                                                                                                                                                                                                                                                                                                                                                                                                 | SURFACE FINISH:<br>TOLERANCES:<br>LINEAR:<br>ANGULAR: |                     |  |         |      |          |   | EDGES                    |            |                      | DMAX         |    |
|                                                                                                                                                                                                                                                                                                                                                                                                 |                                                       | NAME                |  | ATURE   | DATE |          |   |                          | TITLE:     |                      |              |    |
|                                                                                                                                                                                                                                                                                                                                                                                                 | DRAWN                                                 |                     |  |         |      |          |   |                          |            | 2000L OIL TANK       |              |    |
|                                                                                                                                                                                                                                                                                                                                                                                                 | CHK'D                                                 |                     |  |         |      |          |   |                          |            |                      |              |    |
|                                                                                                                                                                                                                                                                                                                                                                                                 | APPV'D                                                |                     |  |         |      |          |   |                          |            |                      |              |    |
| PROPRIETARY AND CONFIDENTIAL  THIS DRAWING AND THE INFORMATION AND TECHNICAL DATA CONTAINED HEREIN ARE THE EXCLUSIVE PROPERTY OF PROMAX PLASTICS AND SHALL BE RETURNED TO THEM UPON REQUEST. THIS DRAWING CONTAINS PROPRIETARY AND CONFIDENTIAL INFORMATION AND IS NOT TO BE REPRODUCED IN WHOLE OR IN PART OR DISCLOSED TO ANYONE ELSE WITHOUT THE EXPRESS WRITTEN CONSENT OF PROMAX PLASTICS. | MFG                                                   |                     |  |         |      |          |   |                          |            |                      |              |    |
|                                                                                                                                                                                                                                                                                                                                                                                                 | Q.A                                                   |                     |  |         |      | MATERIAL | : |                          | DWG NO.    |                      |              | A3 |
|                                                                                                                                                                                                                                                                                                                                                                                                 |                                                       |                     |  |         |      |          |   |                          |            | BDOC02000            |              | AS |
|                                                                                                                                                                                                                                                                                                                                                                                                 |                                                       |                     |  |         |      |          |   |                          |            |                      |              |    |
|                                                                                                                                                                                                                                                                                                                                                                                                 |                                                       |                     |  |         |      | WEIGHT:  |   |                          | SCALE:1:20 | $\ominus \oplus$     | SHEET 1 OF 1 |    |