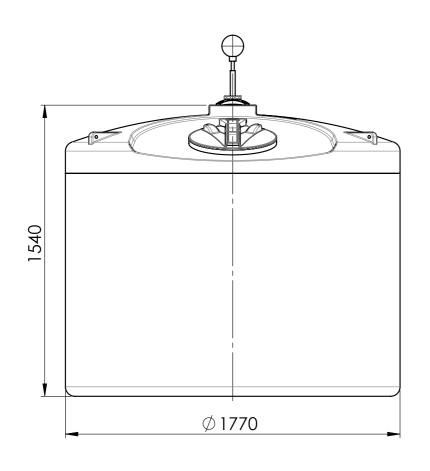

NOTES:

|                                                                                                                                                                                                                                                                                                                                                                                                 | DIMENS                                                | OTHERWISE SPECIFIED |  | FINISH: |      |          |   | DEBUR AND<br>BREAK SHARP |            | DO NOT SCALE DRAWING | REVISION     |    |
|-------------------------------------------------------------------------------------------------------------------------------------------------------------------------------------------------------------------------------------------------------------------------------------------------------------------------------------------------------------------------------------------------|-------------------------------------------------------|---------------------|--|---------|------|----------|---|--------------------------|------------|----------------------|--------------|----|
|                                                                                                                                                                                                                                                                                                                                                                                                 | SURFACE FINISH:<br>TOLERANCES:<br>LINEAR:<br>ANGULAR: |                     |  |         |      |          |   | EDGES                    |            |                      | DMAX         |    |
|                                                                                                                                                                                                                                                                                                                                                                                                 |                                                       | NAME                |  | ATURE   | DATE |          |   |                          | TITLE:     |                      |              |    |
|                                                                                                                                                                                                                                                                                                                                                                                                 | DRAWN                                                 |                     |  |         |      |          |   |                          |            | 2000L OIL TANK       |              |    |
|                                                                                                                                                                                                                                                                                                                                                                                                 | CHK'D                                                 |                     |  |         |      |          |   |                          |            |                      |              |    |
|                                                                                                                                                                                                                                                                                                                                                                                                 | APPV'D                                                |                     |  |         |      |          |   |                          |            |                      |              |    |
| PROPRIETARY AND CONFIDENTIAL  THIS DRAWING AND THE INFORMATION AND TECHNICAL DATA CONTAINED HEREIN ARE THE EXCLUSIVE PROPERTY OF PROMAX PLASTICS AND SHALL BE RETURNED TO THEM UPON REQUEST. THIS DRAWING CONTAINS PROPRIETARY AND CONFIDENTIAL INFORMATION AND IS NOT TO BE REPRODUCED IN WHOLE OR IN PART OR DISCLOSED TO ANYONE ELSE WITHOUT THE EXPRESS WRITTEN CONSENT OF PROMAX PLASTICS. | MFG                                                   |                     |  |         |      |          |   |                          |            |                      |              |    |
|                                                                                                                                                                                                                                                                                                                                                                                                 | Q.A                                                   |                     |  |         |      | MATERIAL | : |                          | DWG NO.    |                      |              | A3 |
|                                                                                                                                                                                                                                                                                                                                                                                                 |                                                       |                     |  |         |      |          |   |                          |            | BDOC02000            |              | AS |
|                                                                                                                                                                                                                                                                                                                                                                                                 |                                                       |                     |  |         |      |          |   |                          |            |                      |              |    |
|                                                                                                                                                                                                                                                                                                                                                                                                 |                                                       |                     |  |         |      | WEIGHT:  |   |                          | SCALE:1:20 | $\ominus \oplus$     | SHEET 1 OF 1 |    |