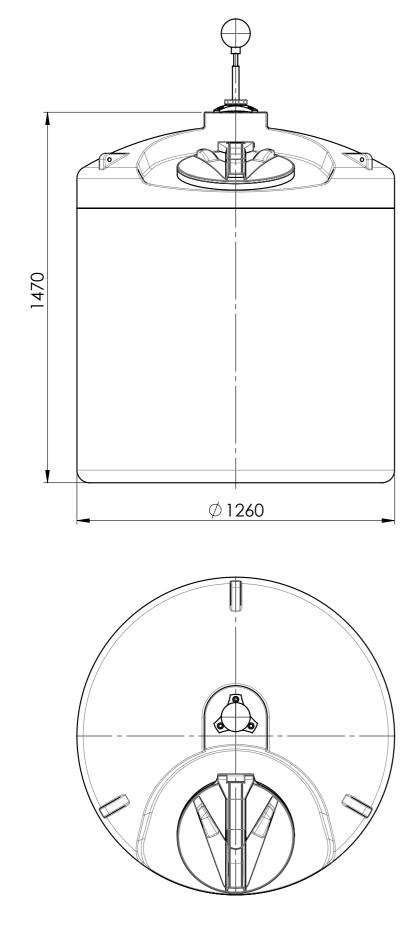

|                                                                                                                                                                                                                                                                                                                                                                                                                           | UNLESS OTHERWISE SPECIFIED:<br>DIMENSIONS ARE IN MILLIMETERS<br>SURFACE FINISH:<br>TOLERANCES:<br>LINEAR:<br>ANGULAR: |      |           | FINISH: |      |           |  | DEBUR AND<br>BREAK SHARP<br>EDGES |
|---------------------------------------------------------------------------------------------------------------------------------------------------------------------------------------------------------------------------------------------------------------------------------------------------------------------------------------------------------------------------------------------------------------------------|-----------------------------------------------------------------------------------------------------------------------|------|-----------|---------|------|-----------|--|-----------------------------------|
|                                                                                                                                                                                                                                                                                                                                                                                                                           |                                                                                                                       | NAME | SIGNATURE |         | DATE |           |  |                                   |
|                                                                                                                                                                                                                                                                                                                                                                                                                           | DRAWN                                                                                                                 |      |           |         |      |           |  |                                   |
|                                                                                                                                                                                                                                                                                                                                                                                                                           | CHK'D                                                                                                                 |      |           |         |      |           |  |                                   |
|                                                                                                                                                                                                                                                                                                                                                                                                                           | APPV'D                                                                                                                |      |           |         |      |           |  |                                   |
| PROPRIETARY AND CONFIDENTIAL<br>THIS DRAWING AND THE INFORMATION AND<br>TECHNICAL DATA CONTAINED HEREIN ARE THE<br>EXCLUSIVE PROPERTY OF PROMAX PLASTICS AND<br>SHALL BE RETURNED TO THEM UPON REQUEST.<br>THIS DRAWING CONTAINS PROPRIETARY AND<br>CONFIDENTIAL INFORMATION AND IS NOT TO BE<br>REPRODUCED IN WHOLE OR IN PART OR<br>DISCLOSED TO ANYONE ELSE WITHOUT THE EXPRESS<br>WRITTEN CONSENT OF PROMAX PLASTICS. | MFG                                                                                                                   |      |           |         |      |           |  |                                   |
|                                                                                                                                                                                                                                                                                                                                                                                                                           | Q.A                                                                                                                   |      |           |         |      | MATERIAL: |  |                                   |
|                                                                                                                                                                                                                                                                                                                                                                                                                           |                                                                                                                       |      |           |         |      | WEIGHT:   |  |                                   |
|                                                                                                                                                                                                                                                                                                                                                                                                                           |                                                                                                                       |      |           |         |      |           |  |                                   |