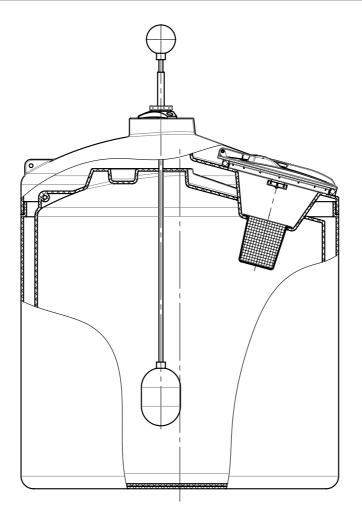

|                                                                                                                                                                                                                                                                                                                                                                                                                           | UNLESS OTHERWISE SPECIFIED:<br>DIMENSIONS ARE IN MILLIMETERS<br>SURFACE FINISH:<br>TOLERANCES:<br>LINEAR:<br>ANGULAR: |      |           | FINISH: |      |           |  | DEBUR AND<br>BREAK SHARP<br>EDGES |
|---------------------------------------------------------------------------------------------------------------------------------------------------------------------------------------------------------------------------------------------------------------------------------------------------------------------------------------------------------------------------------------------------------------------------|-----------------------------------------------------------------------------------------------------------------------|------|-----------|---------|------|-----------|--|-----------------------------------|
|                                                                                                                                                                                                                                                                                                                                                                                                                           |                                                                                                                       | NAME | SIGNATURE |         | DATE |           |  |                                   |
|                                                                                                                                                                                                                                                                                                                                                                                                                           | DRAWN                                                                                                                 |      |           |         |      |           |  |                                   |
|                                                                                                                                                                                                                                                                                                                                                                                                                           | CHK'D                                                                                                                 |      |           |         |      |           |  |                                   |
|                                                                                                                                                                                                                                                                                                                                                                                                                           | APPV'D                                                                                                                |      |           |         |      |           |  |                                   |
| PROPRIETARY AND CONFIDENTIAL<br>THIS DRAWING AND THE INFORMATION AND<br>TECHNICAL DATA CONTAINED HEREIN ARE THE<br>EXCLUSIVE PROPERTY OF PROMAX PLASTICS AND<br>SHALL BE RETURNED TO THEM UPON REQUEST.<br>THIS DRAWING CONTAINS PROPRIETARY AND<br>CONFIDENTIAL INFORMATION AND IS NOT TO BE<br>REPRODUCED IN WHOLE OR IN PART OR<br>DISCLOSED TO ANYONE ELSE WITHOUT THE EXPRESS<br>WRITTEN CONSENT OF PROMAX PLASTICS. | MFG                                                                                                                   |      |           |         |      |           |  |                                   |
|                                                                                                                                                                                                                                                                                                                                                                                                                           | Q.A                                                                                                                   |      |           |         |      | MATERIAL: |  |                                   |
|                                                                                                                                                                                                                                                                                                                                                                                                                           |                                                                                                                       |      |           |         |      | WEIGHT:   |  |                                   |
|                                                                                                                                                                                                                                                                                                                                                                                                                           |                                                                                                                       |      |           |         |      |           |  |                                   |