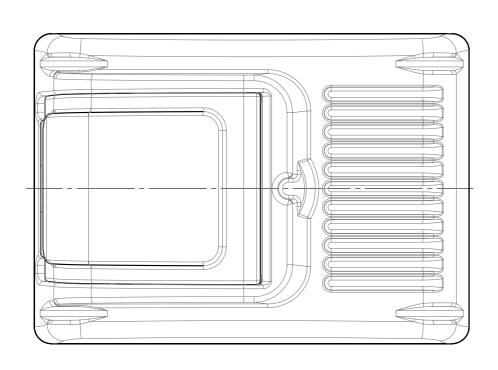

| UNLESS OTHERWISE SPECIFIED: FINISH: DIMENSIONS ARE IN MILLIMETERS |                                          |     |        |      |                    |                                     | DEBUR AND<br>BREAK SHARP<br>EDGES | DO               | NOT SCALE DRAWING | REVISION    |    |  |
|-------------------------------------------------------------------|------------------------------------------|-----|--------|------|--------------------|-------------------------------------|-----------------------------------|------------------|-------------------|-------------|----|--|
| TOLEF                                                             | ACE FINISH:<br>RANCES:<br>EAR:<br>GULAR: | N/A |        |      |                    | <b>OPPOPIAX</b> ENGINEERED PLASTICS |                                   |                  |                   |             |    |  |
|                                                                   | NAME                                     | SIG | NATURE | DATE |                    |                                     |                                   | TITLE:           |                   |             |    |  |
| DRAW                                                              | DRAWN                                    |     |        |      |                    |                                     |                                   |                  | 4001 DIECEL LIVII | ECEL LINIIT |    |  |
| CHK'E                                                             |                                          |     |        |      |                    |                                     |                                   | 400L DIESEL UNIT |                   |             |    |  |
| APPV                                                              | 'D                                       |     |        |      |                    |                                     |                                   |                  |                   |             |    |  |
| MFG                                                               |                                          |     |        |      |                    |                                     |                                   |                  |                   |             |    |  |
| Q.A                                                               |                                          |     |        |      | MATERIAL:  WEIGHT: |                                     |                                   | ENDU400400       |                   | 7400        | A3 |  |
|                                                                   |                                          |     |        |      |                    |                                     |                                   |                  |                   |             |    |  |
| S                                                                 |                                          |     |        |      |                    |                                     | SCALE:1:10                        | 4                | SHEET 1 OF 1      |             |    |  |