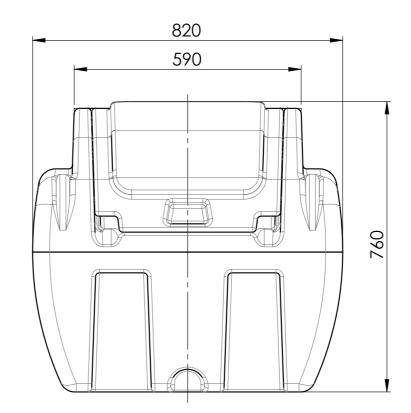

| UNLESS OTHERWISE SPECIFIED: FINISH: DIMENSIONS ARE IN MILLIMETERS |                                          |     |        |      |                    |                                     | DEBUR AND<br>BREAK SHARP<br>EDGES | DO               | NOT SCALE DRAWING | REVISION    |    |  |
|-------------------------------------------------------------------|------------------------------------------|-----|--------|------|--------------------|-------------------------------------|-----------------------------------|------------------|-------------------|-------------|----|--|
| TOLEF                                                             | ACE FINISH:<br>RANCES:<br>EAR:<br>GULAR: | N/A |        |      |                    | <b>OPPOPIAX</b> ENGINEERED PLASTICS |                                   |                  |                   |             |    |  |
|                                                                   | NAME                                     | SIG | NATURE | DATE |                    |                                     |                                   | TITLE:           |                   |             |    |  |
| DRAW                                                              | DRAWN                                    |     |        |      |                    |                                     |                                   |                  | 4001 DIECEL LIVII | ECEL LINIIT |    |  |
| CHK'E                                                             |                                          |     |        |      |                    |                                     |                                   | 400L DIESEL UNIT |                   |             |    |  |
| APPV                                                              | 'D                                       |     |        |      |                    |                                     |                                   |                  |                   |             |    |  |
| MFG                                                               |                                          |     |        |      |                    |                                     |                                   |                  |                   |             |    |  |
| Q.A                                                               |                                          |     |        |      | MATERIAL:  WEIGHT: |                                     |                                   | ENDU400400       |                   | 7400        | A3 |  |
|                                                                   |                                          |     |        |      |                    |                                     |                                   |                  |                   |             |    |  |
| S                                                                 |                                          |     |        |      |                    |                                     | SCALE:1:10                        | 4                | SHEET 1 OF 1      |             |    |  |