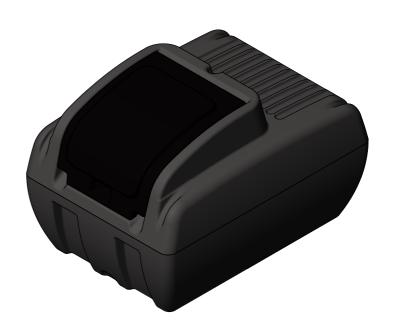

| UNLESS OTHERWISE SPECIFIED: FINISH: DIMENSIONS ARE IN MILLIMETERS |                                          |     |        |      |                    |                                     | DEBUR AND<br>BREAK SHARP<br>EDGES | DO               | NOT SCALE DRAWING | REVISION    |    |  |
|-------------------------------------------------------------------|------------------------------------------|-----|--------|------|--------------------|-------------------------------------|-----------------------------------|------------------|-------------------|-------------|----|--|
| TOLEF                                                             | ACE FINISH:<br>RANCES:<br>EAR:<br>GULAR: | N/A |        |      |                    | <b>OPPOPIAX</b> ENGINEERED PLASTICS |                                   |                  |                   |             |    |  |
|                                                                   | NAME                                     | SIG | NATURE | DATE |                    |                                     |                                   | TITLE:           |                   |             |    |  |
| DRAW                                                              | DRAWN                                    |     |        |      |                    |                                     |                                   |                  | 4001 DIECEL LIVII | ECEL LINIIT |    |  |
| CHK'E                                                             |                                          |     |        |      |                    |                                     |                                   | 400L DIESEL UNIT |                   |             |    |  |
| APPV                                                              | 'D                                       |     |        |      |                    |                                     |                                   |                  |                   |             |    |  |
| MFG                                                               |                                          |     |        |      |                    |                                     |                                   |                  |                   |             |    |  |
| Q.A                                                               |                                          |     |        |      | MATERIAL:  WEIGHT: |                                     |                                   | ENDU400400       |                   | 7400        | A3 |  |
|                                                                   |                                          |     |        |      |                    |                                     |                                   |                  |                   |             |    |  |
| S                                                                 |                                          |     |        |      |                    |                                     | SCALE:1:10                        | 4                | SHEET 1 OF 1      |             |    |  |