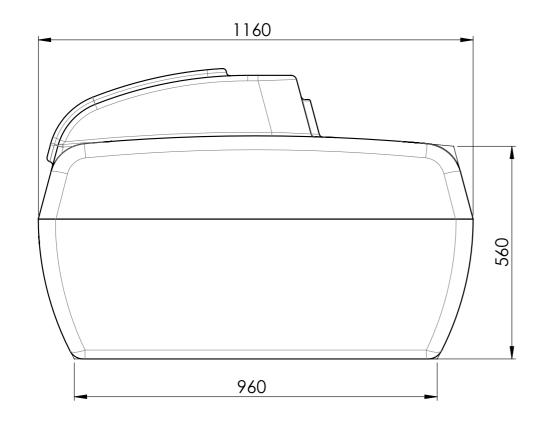

| UNLESS OTHERWISE SPECIFIED: FINISH: DIMENSIONS ARE IN MILLIMETERS |                                          |     |        |      |                    |                                     | DEBUR AND<br>BREAK SHARP<br>EDGES | DO               | NOT SCALE DRAWING | REVISION    |    |  |
|-------------------------------------------------------------------|------------------------------------------|-----|--------|------|--------------------|-------------------------------------|-----------------------------------|------------------|-------------------|-------------|----|--|
| TOLEF                                                             | ACE FINISH:<br>RANCES:<br>EAR:<br>GULAR: | N/A |        |      |                    | <b>OPPOPIAX</b> ENGINEERED PLASTICS |                                   |                  |                   |             |    |  |
|                                                                   | NAME                                     | SIG | NATURE | DATE |                    |                                     |                                   | TITLE:           |                   |             |    |  |
| DRAW                                                              | DRAWN                                    |     |        |      |                    |                                     |                                   |                  | 4001 DIECEL LIVII | ECEL LINIIT |    |  |
| CHK'E                                                             |                                          |     |        |      |                    |                                     |                                   | 400L DIESEL UNIT |                   |             |    |  |
| APPV                                                              | 'D                                       |     |        |      |                    |                                     |                                   |                  |                   |             |    |  |
| MFG                                                               |                                          |     |        |      |                    |                                     |                                   |                  |                   |             |    |  |
| Q.A                                                               |                                          |     |        |      | MATERIAL:  WEIGHT: |                                     |                                   | ENDU400400       |                   | 7400        | A3 |  |
|                                                                   |                                          |     |        |      |                    |                                     |                                   |                  |                   |             |    |  |
| S                                                                 |                                          |     |        |      |                    |                                     | SCALE:1:10                        | 4                | SHEET 1 OF 1      |             |    |  |