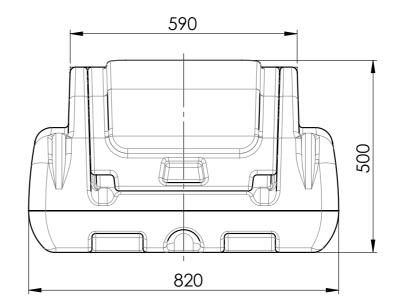

|    | DIMENSI                                      | OTHERWISE SPECIFIE | FINISH: |        |      |           | DEBUR AND<br>BREAK SHARP |       | DO NOT SCALE DRAWING              | REVISION         |              |    |
|----|----------------------------------------------|--------------------|---------|--------|------|-----------|--------------------------|-------|-----------------------------------|------------------|--------------|----|
|    | SURFACE FINISH: TOLERANCES: LINEAR: ANGULAR: |                    |         | N/A    |      |           |                          | EDGES | <b>Promax</b> ENGINEERED PLASTICS |                  |              |    |
|    |                                              | NAME               | SIGI    | NATURE | DATE |           |                          |       | TITLE:                            |                  |              |    |
|    | DRAWN                                        |                    |         |        |      |           |                          |       |                                   |                  | CEL LINIT    |    |
|    | CHK'D                                        |                    |         |        |      |           |                          |       |                                   | 200L DIE         | SEL UNIT     |    |
|    | APPV'D                                       |                    |         |        |      |           |                          |       |                                   |                  |              |    |
|    | MFG                                          |                    |         |        |      |           |                          |       |                                   |                  |              |    |
| ,  | Q.A                                          |                    |         |        |      | MATERIAL: | :                        |       | DWG NO.                           |                  |              | ۸2 |
|    |                                              |                    |         |        |      |           |                          |       | ENDU400200                        |                  | A3           |    |
|    |                                              |                    |         |        |      | 1         |                          |       |                                   | LI 100700200     |              |    |
| SS |                                              |                    |         |        |      | WEIGHT:   |                          |       | SCALE:1:10                        | $\ominus \oplus$ | SHEET 1 OF 1 |    |