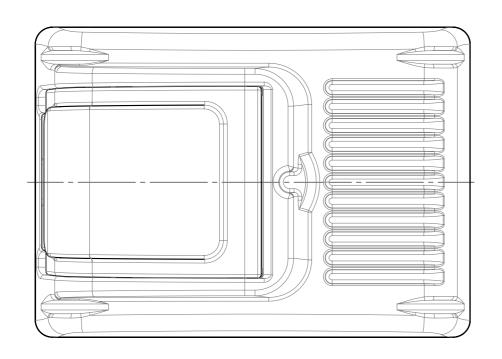

|    | DIMENSI                                      | OTHERWISE SPECIFIE | FINISH: |        |      |           | DEBUR AND<br>BREAK SHARP |       | DO NOT SCALE DRAWING              | REVISION         |              |    |
|----|----------------------------------------------|--------------------|---------|--------|------|-----------|--------------------------|-------|-----------------------------------|------------------|--------------|----|
|    | SURFACE FINISH: TOLERANCES: LINEAR: ANGULAR: |                    |         | N/A    |      |           |                          | EDGES | <b>Promax</b> ENGINEERED PLASTICS |                  |              |    |
|    |                                              | NAME               | SIGI    | NATURE | DATE |           |                          |       | TITLE:                            |                  |              |    |
|    | DRAWN                                        |                    |         |        |      |           |                          |       |                                   |                  | CEL LINIT    |    |
|    | CHK'D                                        |                    |         |        |      |           |                          |       |                                   | 200L DIE         | SEL UNIT     |    |
|    | APPV'D                                       |                    |         |        |      |           |                          |       |                                   |                  |              |    |
|    | MFG                                          |                    |         |        |      |           |                          |       |                                   |                  |              |    |
| ,  | Q.A                                          |                    |         |        |      | MATERIAL: | :                        |       | DWG NO.                           |                  |              | ۸2 |
|    |                                              |                    |         |        |      |           |                          |       | ENDU400200                        |                  | A3           |    |
|    |                                              |                    |         |        |      | 1         |                          |       |                                   | LI 100700200     |              |    |
| SS |                                              |                    |         |        |      | WEIGHT:   |                          |       | SCALE:1:10                        | $\ominus \oplus$ | SHEET 1 OF 1 |    |