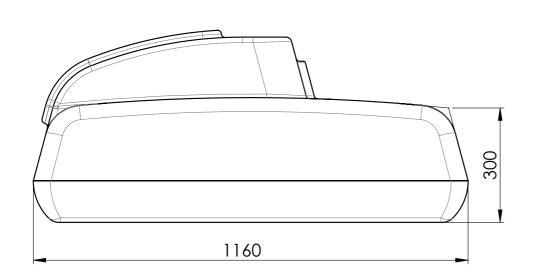

|    | DIMENSI                                      | OTHERWISE SPECIFIE | FINISH: |        |      |           | DEBUR AND<br>BREAK SHARP |       | DO NOT SCALE DRAWING              | REVISION         |              |    |
|----|----------------------------------------------|--------------------|---------|--------|------|-----------|--------------------------|-------|-----------------------------------|------------------|--------------|----|
|    | SURFACE FINISH: TOLERANCES: LINEAR: ANGULAR: |                    |         | N/A    |      |           |                          | EDGES | <b>Promax</b> ENGINEERED PLASTICS |                  |              |    |
|    |                                              | NAME               | SIGI    | NATURE | DATE |           |                          |       | TITLE:                            |                  |              |    |
|    | DRAWN                                        |                    |         |        |      |           |                          |       |                                   |                  | CEL LINIT    |    |
|    | CHK'D                                        |                    |         |        |      |           |                          |       |                                   | 200L DIE         | SEL UNIT     |    |
|    | APPV'D                                       |                    |         |        |      |           |                          |       |                                   |                  |              |    |
|    | MFG                                          |                    |         |        |      |           |                          |       |                                   |                  |              |    |
| ,  | Q.A                                          |                    |         |        |      | MATERIAL: | :                        |       | DWG NO.                           |                  |              | ۸2 |
|    |                                              |                    |         |        |      |           |                          |       | ENDU400200                        |                  | A3           |    |
|    |                                              |                    |         |        |      | 1         |                          |       |                                   | LI 100700200     |              |    |
| SS |                                              |                    |         |        |      | WEIGHT:   |                          |       | SCALE:1:10                        | $\ominus \oplus$ | SHEET 1 OF 1 |    |