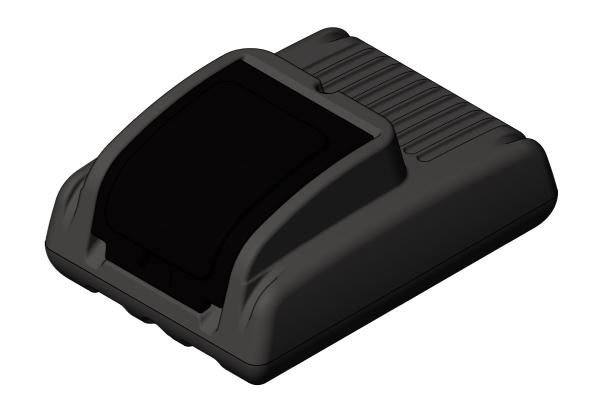

|    | DIMENSI                                      | OTHERWISE SPECIFIE | FINISH: |        |      |           | DEBUR AND<br>BREAK SHARP |       | DO NOT SCALE DRAWING              | REVISION         |              |    |
|----|----------------------------------------------|--------------------|---------|--------|------|-----------|--------------------------|-------|-----------------------------------|------------------|--------------|----|
|    | SURFACE FINISH: TOLERANCES: LINEAR: ANGULAR: |                    |         | N/A    |      |           |                          | EDGES | <b>Promax</b> ENGINEERED PLASTICS |                  |              |    |
|    |                                              | NAME               | SIGI    | NATURE | DATE |           |                          |       | TITLE:                            |                  |              |    |
|    | DRAWN                                        |                    |         |        |      |           |                          |       |                                   |                  | CEL LINIT    |    |
|    | CHK'D                                        |                    |         |        |      |           |                          |       |                                   | 200L DIE         | SEL UNIT     |    |
|    | APPV'D                                       |                    |         |        |      |           |                          |       |                                   |                  |              |    |
|    | MFG                                          |                    |         |        |      |           |                          |       |                                   |                  |              |    |
| ,  | Q.A                                          |                    |         |        |      | MATERIAL: | :                        |       | DWG NO.                           |                  |              | ۸2 |
|    |                                              |                    |         |        |      |           |                          |       | ENDU400200                        |                  | A3           |    |
|    |                                              |                    |         |        |      | 1         |                          |       |                                   | LI 100700200     |              |    |
| SS |                                              |                    |         |        |      | WEIGHT:   |                          |       | SCALE:1:10                        | $\ominus \oplus$ | SHEET 1 OF 1 |    |