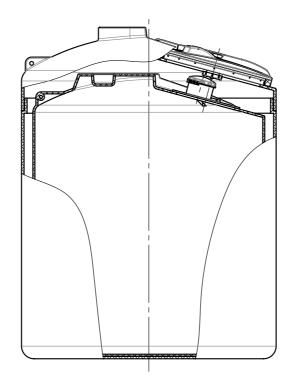

|                                                                                                                                                                                                                                                                                                                                                                                                                           | UNLESS OTHERWISE SPECIFIED: FINISH:<br>DIMENSIONS ARE IN MILLIMETERS<br>SURFACE FINISH:<br>TOLERANCES:<br>LINEAR:<br>ANGULAR: |      |           |  |      |                      |  | debur and<br>Break Sharp<br>Edges |
|---------------------------------------------------------------------------------------------------------------------------------------------------------------------------------------------------------------------------------------------------------------------------------------------------------------------------------------------------------------------------------------------------------------------------|-------------------------------------------------------------------------------------------------------------------------------|------|-----------|--|------|----------------------|--|-----------------------------------|
|                                                                                                                                                                                                                                                                                                                                                                                                                           |                                                                                                                               | NAME | SIGNATURE |  | DATE |                      |  |                                   |
|                                                                                                                                                                                                                                                                                                                                                                                                                           | DRAWN                                                                                                                         |      |           |  |      |                      |  |                                   |
|                                                                                                                                                                                                                                                                                                                                                                                                                           | CHK'D                                                                                                                         |      |           |  |      |                      |  |                                   |
|                                                                                                                                                                                                                                                                                                                                                                                                                           | APPV'D                                                                                                                        |      |           |  |      |                      |  |                                   |
| PROPRIETARY AND CONFIDENTIAL<br>THIS DRAWING AND THE INFORMATION AND<br>TECHNICAL DATA CONTAINED HEREIN ARE THE<br>EXCLUSIVE PROPERTY OF PROMAX PLASTICS AND<br>SHALL BE RETURNED TO THEM UPON REQUEST.<br>THIS DRAWING CONTAINS PROPRIETARY AND<br>CONFIDENTIAL INFORMATION AND IS NOT TO BE<br>REPRODUCED IN WHOLE OR IN PART OR<br>DISCLOSED TO ANYONE ELSE WITHOUT THE EXPRESS<br>WRITTEN CONSENT OF PROMAX PLASTICS. | MFG                                                                                                                           |      |           |  |      |                      |  |                                   |
|                                                                                                                                                                                                                                                                                                                                                                                                                           | Q.A                                                                                                                           |      |           |  |      | MATERIAL:<br>WEIGHT: |  |                                   |
|                                                                                                                                                                                                                                                                                                                                                                                                                           |                                                                                                                               |      |           |  |      |                      |  |                                   |
|                                                                                                                                                                                                                                                                                                                                                                                                                           |                                                                                                                               |      |           |  |      |                      |  |                                   |
|                                                                                                                                                                                                                                                                                                                                                                                                                           |                                                                                                                               |      |           |  |      |                      |  |                                   |