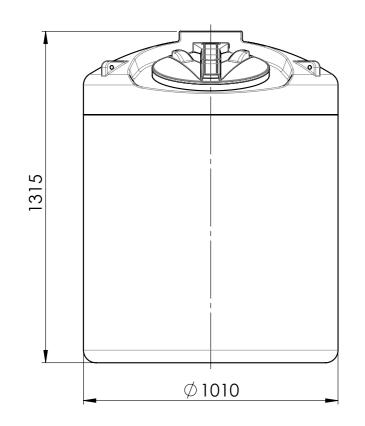

|                                                                                                                                                                                                                                                                                                                                                                                                                           | UNLESS OTHERWISE SPECIFIED: FINISH:<br>DIMENSIONS ARE IN MILLIMETERS<br>SURFACE FINISH:<br>TOLERANCES:<br>LINEAR:<br>ANGULAR: |      |           |  |      |                      |  | debur and<br>Break Sharp<br>Edges |
|---------------------------------------------------------------------------------------------------------------------------------------------------------------------------------------------------------------------------------------------------------------------------------------------------------------------------------------------------------------------------------------------------------------------------|-------------------------------------------------------------------------------------------------------------------------------|------|-----------|--|------|----------------------|--|-----------------------------------|
|                                                                                                                                                                                                                                                                                                                                                                                                                           |                                                                                                                               | NAME | SIGNATURE |  | DATE |                      |  |                                   |
|                                                                                                                                                                                                                                                                                                                                                                                                                           | DRAWN                                                                                                                         |      |           |  |      |                      |  |                                   |
|                                                                                                                                                                                                                                                                                                                                                                                                                           | CHK'D                                                                                                                         |      |           |  |      |                      |  |                                   |
|                                                                                                                                                                                                                                                                                                                                                                                                                           | APPV'D                                                                                                                        |      |           |  |      |                      |  |                                   |
| PROPRIETARY AND CONFIDENTIAL<br>THIS DRAWING AND THE INFORMATION AND<br>TECHNICAL DATA CONTAINED HEREIN ARE THE<br>EXCLUSIVE PROPERTY OF PROMAX PLASTICS AND<br>SHALL BE RETURNED TO THEM UPON REQUEST.<br>THIS DRAWING CONTAINS PROPRIETARY AND<br>CONFIDENTIAL INFORMATION AND IS NOT TO BE<br>REPRODUCED IN WHOLE OR IN PART OR<br>DISCLOSED TO ANYONE ELSE WITHOUT THE EXPRESS<br>WRITTEN CONSENT OF PROMAX PLASTICS. | MFG                                                                                                                           |      |           |  |      |                      |  |                                   |
|                                                                                                                                                                                                                                                                                                                                                                                                                           | Q.A                                                                                                                           |      |           |  |      | MATERIAL:<br>WEIGHT: |  |                                   |
|                                                                                                                                                                                                                                                                                                                                                                                                                           |                                                                                                                               |      |           |  |      |                      |  |                                   |
|                                                                                                                                                                                                                                                                                                                                                                                                                           |                                                                                                                               |      |           |  |      |                      |  |                                   |
|                                                                                                                                                                                                                                                                                                                                                                                                                           |                                                                                                                               |      |           |  |      |                      |  |                                   |