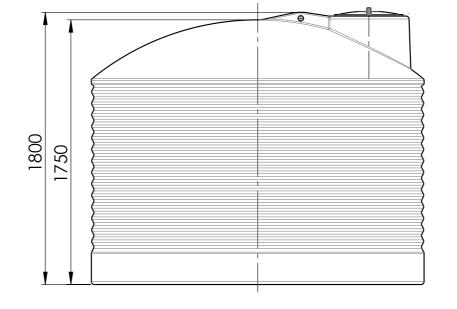

## NOTES:

1. LEVEL MARKS ARE IN m, DIMENSIONS ARE IN mm.

|                                                                                                                                                                |                                              | OTHERWISE SPECIFIED | FINISH: |          |   |   | DEBUR AND<br>BREAK SHARP |                                   | DO NOT SCALE DRAWING | REVISION     |          |  |
|----------------------------------------------------------------------------------------------------------------------------------------------------------------|----------------------------------------------|---------------------|---------|----------|---|---|--------------------------|-----------------------------------|----------------------|--------------|----------|--|
|                                                                                                                                                                | SURFACE FINISH: TOLERANCES: LINEAR: ANGULAR: |                     |         |          |   |   | EDGES                    | <b>Promax</b> ENGINEERED PLASTICS |                      |              |          |  |
|                                                                                                                                                                | NAME SIG                                     |                     | NATURE  | DATE     |   |   |                          | TITLE:                            |                      |              |          |  |
|                                                                                                                                                                | DRAWN                                        |                     | 5000LV  |          |   |   | 50001 WAT                | WATER TANK                        |                      |              |          |  |
|                                                                                                                                                                | CHK'D                                        |                     |         |          |   |   |                          |                                   |                      |              |          |  |
|                                                                                                                                                                | APPV'D                                       |                     |         |          |   |   |                          |                                   |                      | OFILE)       |          |  |
| PROPRIETARY AND CONFIDENTIAL                                                                                                                                   | MFG                                          |                     |         |          |   |   |                          |                                   |                      | <b>'</b>     | <b>,</b> |  |
| THIS DRAWING AND THE INFORMATION AND TECHNICAL DATA CONTAINED HEREIN ARE THE EXCLUSIVE PROPERTY OF PROMAY PLASTICS AND SHALL BE RETURNED TO THEM UPON REQUEST. | Q.A                                          | A                   |         | MATERIAL | : |   | DWG NO.                  | ENLP0500                          | )5000                | А3           |          |  |
| THIS DRAWING CONTAINS PROPRIETARY AND CONFIDENTIAL INFORMATION FOR THIS PROJECT AND IS NOT TO BE                                                               |                                              |                     |         |          |   | ] |                          |                                   |                      | LI 1LI 00000 | ,        |  |