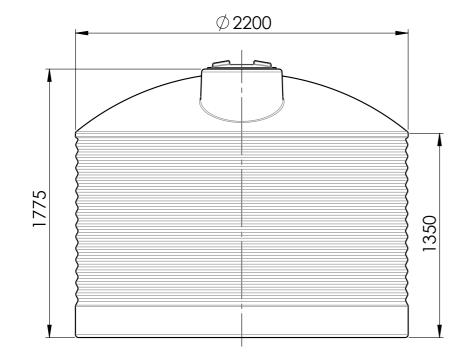

## NOTES:

1. LEVEL MARKS ARE IN m, DIMENSIONS ARE IN mm.

|                                                                                                                                                                |                                              | OTHERWISE SPECIFIED | FINISH: |          |   |   | DEBUR AND<br>BREAK SHARP |                                   | DO NOT SCALE DRAWING | REVISION     |          |  |
|----------------------------------------------------------------------------------------------------------------------------------------------------------------|----------------------------------------------|---------------------|---------|----------|---|---|--------------------------|-----------------------------------|----------------------|--------------|----------|--|
|                                                                                                                                                                | SURFACE FINISH: TOLERANCES: LINEAR: ANGULAR: |                     |         |          |   |   | EDGES                    | <b>Promax</b> ENGINEERED PLASTICS |                      |              |          |  |
|                                                                                                                                                                | NAME SIG                                     |                     | NATURE  | DATE     |   |   |                          | TITLE:                            |                      |              |          |  |
|                                                                                                                                                                | DRAWN                                        |                     | 5000LV  |          |   |   | 50001 WAT                | WATER TANK                        |                      |              |          |  |
|                                                                                                                                                                | CHK'D                                        |                     |         |          |   |   |                          |                                   |                      |              |          |  |
|                                                                                                                                                                | APPV'D                                       |                     |         |          |   |   |                          |                                   |                      | OFILE)       |          |  |
| PROPRIETARY AND CONFIDENTIAL                                                                                                                                   | MFG                                          |                     |         |          |   |   |                          |                                   |                      | <b>'</b>     | <b>,</b> |  |
| THIS DRAWING AND THE INFORMATION AND TECHNICAL DATA CONTAINED HEREIN ARE THE EXCLUSIVE PROPERTY OF PROMAY PLASTICS AND SHALL BE RETURNED TO THEM UPON REQUEST. | Q.A                                          | A                   |         | MATERIAL | : |   | DWG NO.                  | ENLP0500                          | )5000                | А3           |          |  |
| THIS DRAWING CONTAINS PROPRIETARY AND CONFIDENTIAL INFORMATION FOR THIS PROJECT AND IS NOT TO BE                                                               |                                              |                     |         |          |   | ] |                          |                                   |                      | LI 1LI 00000 | ,        |  |