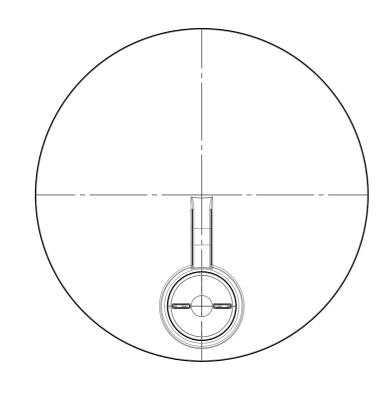

## NOTES:

1. LEVEL MARKS ARE IN m, DIMENSIONS ARE IN mm.

|                                                                                                                                                                |                                              | OTHERWISE SPECIFIED | FINISH: |          |   |   | DEBUR AND<br>BREAK SHARP |                                   | DO NOT SCALE DRAWING | REVISION     |          |  |
|----------------------------------------------------------------------------------------------------------------------------------------------------------------|----------------------------------------------|---------------------|---------|----------|---|---|--------------------------|-----------------------------------|----------------------|--------------|----------|--|
|                                                                                                                                                                | SURFACE FINISH: TOLERANCES: LINEAR: ANGULAR: |                     |         |          |   |   | EDGES                    | <b>Promax</b> ENGINEERED PLASTICS |                      |              |          |  |
|                                                                                                                                                                | NAME SIG                                     |                     | NATURE  | DATE     |   |   |                          | TITLE:                            |                      |              |          |  |
|                                                                                                                                                                | DRAWN                                        |                     | 5000LV  |          |   |   | 50001 WAT                | WATER TANK                        |                      |              |          |  |
|                                                                                                                                                                | CHK'D                                        |                     |         |          |   |   |                          |                                   |                      |              |          |  |
|                                                                                                                                                                | APPV'D                                       |                     |         |          |   |   |                          |                                   |                      | OFILE)       |          |  |
| PROPRIETARY AND CONFIDENTIAL                                                                                                                                   | MFG                                          |                     |         |          |   |   |                          |                                   |                      | <b>'</b>     | <b>,</b> |  |
| THIS DRAWING AND THE INFORMATION AND TECHNICAL DATA CONTAINED HEREIN ARE THE EXCLUSIVE PROPERTY OF PROMAY PLASTICS AND SHALL BE RETURNED TO THEM UPON REQUEST. | Q.A                                          | A                   |         | MATERIAL | : |   | DWG NO.                  | ENLP0500                          | )5000                | А3           |          |  |
| THIS DRAWING CONTAINS PROPRIETARY AND CONFIDENTIAL INFORMATION FOR THIS PROJECT AND IS NOT TO BE                                                               |                                              |                     |         |          |   | ] |                          |                                   |                      | LI 1LI 00000 | ,        |  |